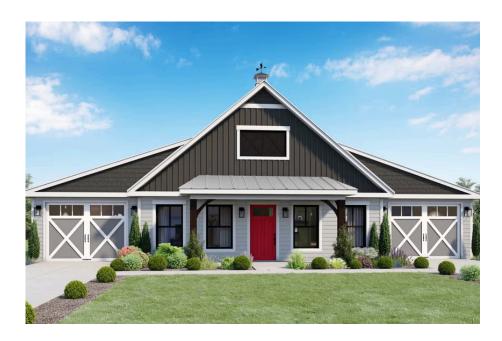

## Hidden Hills Barndominium Rockingham

Priced From \$280,990

**1 Exterior Styles Available** 

பு 1,568+ Sq. Ft.

**3 Bedrooms** 

🚊 2 Bathrooms

2 Car Garage

The Hidden Hills is a charming barndominium design that combines cozy living with modern convenience. With 1,568 square feet of heated space, this design features an open-concept layout that seamlessly connects the family room, kitchen, and dining area. It's a perfect setup for both everyday living and hosting gatherings with loved ones. The home portion of this barndominium is part of our Design By U series, meaning that the home's home plan can be easily modified with additional bedrooms and bathrooms, depending on you and your family's needs. This thoughtfully crafted plan also offers flexible options for attached garages, so you can customize the home to fit your needs. These are designed as 14' x 34' so more of a traditional garage, but with plenty of space. This particular plan has 10' doors on each side. The flexibility of this plan is also evident in many ways, not only can the home itself be essentially "whatever you want", the side garages can be removed for just a simple Farmhouse, or you could choose one on the left side of the home and convert the right side to an inviting porch, or even consider an In-Law Suite? The functionality and choices are endless. The inviting front porch adds a warm, welcoming touch, making it easy to imagine relaxing evenings and quality time spent outdoors. The Hidden Hills is more than a house—it's a place to call home. Home plan photo may showcase choice flooring options.

## **Hidden Hills Barndominium**

Rockingham

All square footage is approximate. Renderings are artist's conceptions and may vary slightly from the actual home. Homes may be built in reverse of plans shown, depending on site conditions. Minor architectural changes may be made occasionally at the option of the builder. Please contact your Sales Consultant for details.