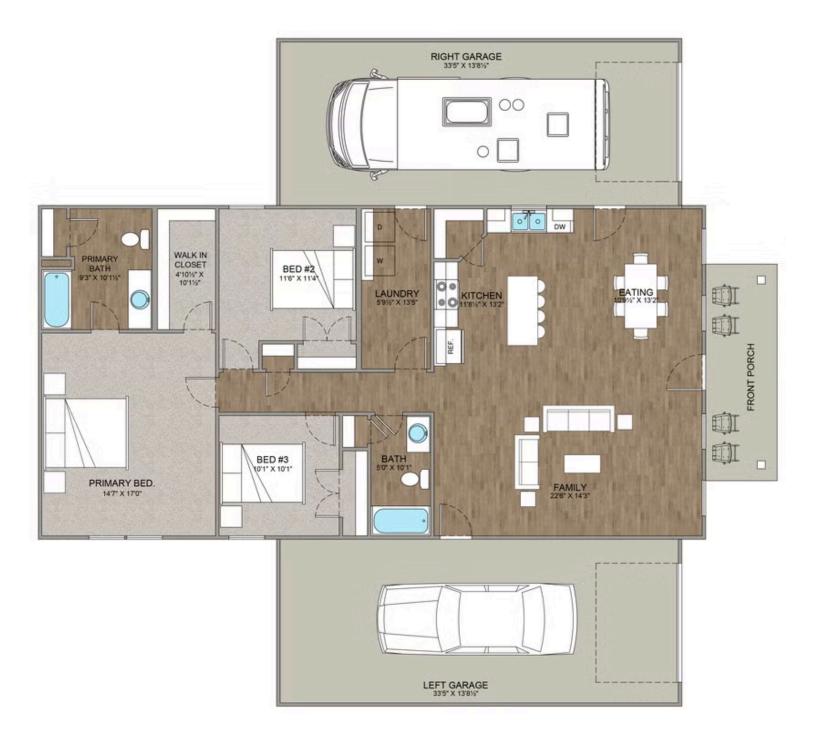

## Hidden Hills Barndominium Rockingham

Priced From \$280,990

**1 Exterior Styles Available** 

பு 1,568+ Sq. Ft.

**3 Bedrooms** 

🚊 2 Bathrooms

2 Car Garage

The Hidden Hills is a charming barndominium design that combines cozy living with modern convenience. With 1,568 square feet of heated space, this design features an open-concept layout that seamlessly connects the family room, kitchen, and dining area. It's a perfect setup for both everyday living and hosting gatherings with loved ones. The home portion of this barndominium is part of our Design By U series, meaning that the home's home plan can be easily modified with additional bedrooms and bathrooms, depending on you and your family's needs. This thoughtfully crafted plan also offers flexible options for attached garages, so you can customize the home to fit your needs. These are designed as 14' x 34' so more of a traditional garage, but with plenty of space. This particular plan has 10' doors on each side. The flexibility of this plan is also evident in many ways, not only can the home itself be essentially "whatever you want", the side garages can be removed for just a simple Farmhouse, or you could choose one on the left side of the home and convert the right side to an inviting porch, or even consider an In-Law Suite? The functionality and choices are endless. The inviting front porch adds a warm, welcoming touch, making it easy to imagine relaxing evenings and quality time spent outdoors. The Hidden Hills is more than a house—it's a place to call home. Home plan photo may showcase choice flooring options.