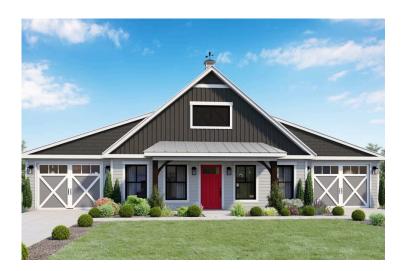

## Hidden Hills Barndominium Rockingham

Priced From \$280,990

**1 Exterior Styles Available** 

பு 1,568+ Sq. Ft.

**3 Bedrooms** 

🚊 2 Bathrooms

2 Car Garage

The Hidden Hills is a charming barndominium design that combines cozy living with modern convenience. With 1,568 square feet of heated space, this design features an open-concept layout that seamlessly connects the family room, kitchen, and dining area. It's a perfect setup for both everyday living and hosting gatherings with loved ones. The home portion of this barndominium is part of our Design By U series, meaning that the home's home plan can be easily modified with additional bedrooms and bathrooms, depending on you and your family's needs. This thoughtfully crafted plan also offers flexible options for attached garages, so you can customize the home to fit your needs. These are designed as 14' x 34' so more of a traditional garage, but with plenty of space. This particular plan has 10' doors on each side. The flexibility of this plan is also evident in many ways, not only can the home itself be essentially "whatever you want", the side garages can be removed for just a simple Farmhouse, or you could choose one on the left side of the home and convert the right side to an inviting porch, or even consider an In-Law Suite? The functionality and choices are endless. The inviting front porch adds a warm, welcoming touch, making it easy to imagine relaxing evenings and quality time spent outdoors. The Hidden Hills is more than a house—it's a place to call home. Home plan photo may showcase choice flooring options.

## **Hidden Hills Barndominium**

Rockingham

All square footage is approximate. Renderings are artist's conceptions and may vary slightly from the actual home. Homes may be built in reverse of plans shown, depending on site conditions. Minor architectural changes may be made occasionally at the option of the builder. Please contact your Sales Consultant for details.