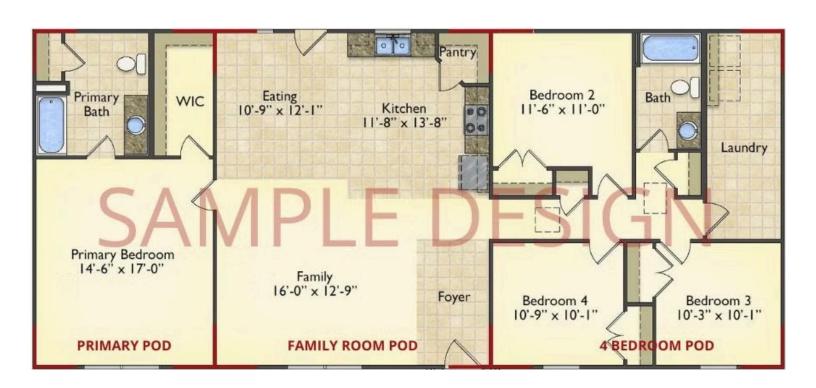

# Call for Price

11 Exterior Styles Available

983+ Sq. Ft.

📇 1 - 6 Bedrooms

🗎 1 - 3 Bathrooms

DesignByU! Our newest DesignByU Plan System is a unique and cost effective solution with the PRIMARY focus being the ability to Personally Design YOUR Dream Home using our plan pieces or pre-designed home sections. With this DesignByU concept, there are a wide range of plan pieces for you to assemble to create a unique floor plan that best fits YOUR family and YOUR budget. There are hundreds of variations allowing you to piece together your Dream Home!

This method of design is a NEW and Innovative way to personalize your home. No more starting from scratch on a plan or trying to re-configure a singular floorplan to work for your family and budget. Using predesigned and inter-connecting home parts, our DesignByU System gives you the ability to assemble/design the home that you want and the home that is RIGHT for you!