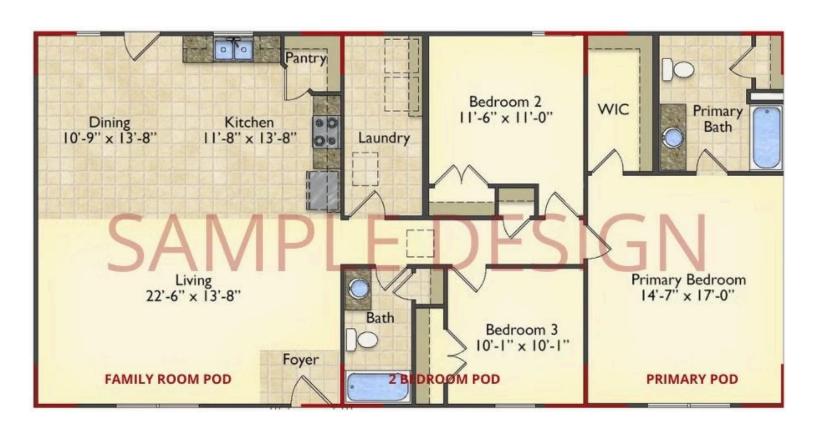

# Call for Price

11 Exterior Styles Available

983+ Sq. Ft.

📇 1 - 6 Bedrooms

🗎 1 - 3 Bathrooms

DesignByU! Our newest DesignByU Plan System is a unique and cost effective solution with the PRIMARY focus being the ability to Personally Design YOUR Dream Home using our plan pieces or pre-designed home sections. With this DesignByU concept, there are a wide range of plan pieces for you to assemble to create a unique floor plan that best fits YOUR family and YOUR budget. There are hundreds of variations allowing you to piece together your Dream Home!

This method of design is a NEW and Innovative way to personalize your home. No more starting from scratch on a plan or trying to re-configure a singular floorplan to work for your family and budget. Using predesigned and inter-connecting home parts, our DesignByU System gives you the ability to assemble/design the home that you want and the home that is RIGHT for you!