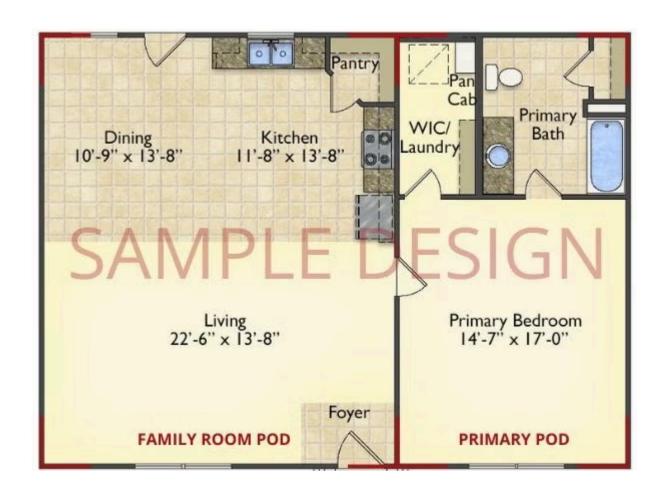

# Call for Price

11 Exterior Styles Available

983+ Sq. Ft.

📇 1 - 6 Bedrooms

🗎 1 - 3 Bathrooms

DesignByU! Our newest DesignByU Plan System is a unique and cost effective solution with the PRIMARY focus being the ability to Personally Design YOUR Dream Home using our plan pieces or pre-designed home sections. With this DesignByU concept, there are a wide range of plan pieces for you to assemble to create a unique floor plan that best fits YOUR family and YOUR budget. There are hundreds of variations allowing you to piece together your Dream Home!

This method of design is a NEW and Innovative way to personalize your home. No more starting from scratch on a plan or trying to re-configure a singular floorplan to work for your family and budget. Using predesigned and inter-connecting home parts, our DesignByU System gives you the ability to assemble/design the home that you want and the home that is RIGHT for you!