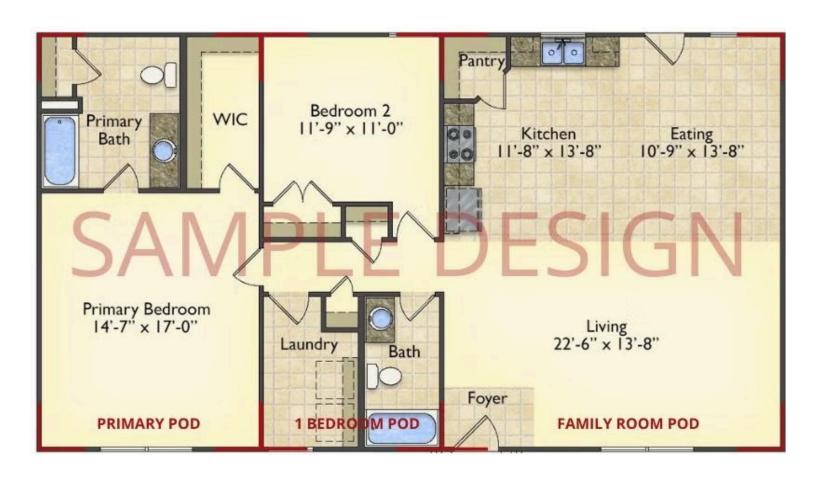

# Call for Price

11 Exterior Styles Available

983+ Sq. Ft.

📇 1 - 6 Bedrooms

🗎 1 - 3 Bathrooms

DesignByU! Our newest DesignByU Plan System is a unique and cost effective solution with the PRIMARY focus being the ability to Personally Design YOUR Dream Home using our plan pieces or pre-designed home sections. With this DesignByU concept, there are a wide range of plan pieces for you to assemble to create a unique floor plan that best fits YOUR family and YOUR budget. There are hundreds of variations allowing you to piece together your Dream Home!

This method of design is a NEW and Innovative way to personalize your home. No more starting from scratch on a plan or trying to re-configure a singular floorplan to work for your family and budget. Using predesigned and inter-connecting home parts, our DesignByU System gives you the ability to assemble/design the home that you want and the home that is RIGHT for you!