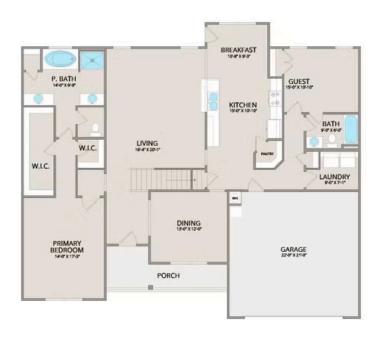

Step inside and enjoy the luxurious primary suite on the first floor, complete with two walk-in closets and a spa-like bathroom. The extended first-floor suite option now includes an additional bath, providing even more flexibility. The kitchen offers plenty of space for entertaining, while the covered rear porch is perfect for relaxing with your favorite beverage.

Upstairs, you'll find three spacious bedrooms, each with its own walk-in closet, along with a versatile bonus room available as a choice. Customize it as an office, craft room, or media haven. The new choice to add a full bath to the bonus room enhances its usability even further.

The Chapel Hill still includes thoughtful touches throughout to enhance your living experience. Updated floor plans, elevations, and structural choices— such as the extended suite and bonus room options— are now available. Explore the new interactive floorplans and make this home truly yours.