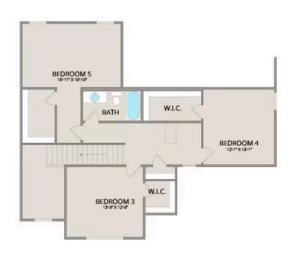

Upstairs, you'll find three spacious bedrooms, each with its own walk-in closet, along with a versatile bonus room available as a choice. Customize it as an office, craft room, or media haven. The new choice to add a full bath to the bonus room enhances its usability even further.