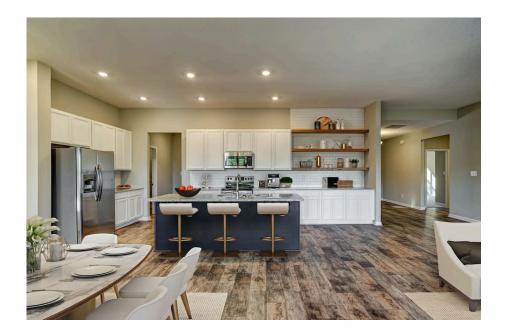

## Priced From \$295,990

**3 Exterior Styles Available** 

- \_ 2,525+ Sq. Ft.
- 📇 4 Bedrooms
- 🚊 2 Bathrooms
- 👝 2 Car Garage

Say hello to your very own dream home. The Brunswick is a stunning 4 bedroom, 2 bath home bursting with possibility. Picture yourself winding down in your spacious primary suite and slipping into a bubble bath in your private primary bathroom. Looking for an office at home or need an extra room for visiting guests? This versatile split-bedroom plan has an optional 5th room for that and more! Spend your morning enjoying a cup of Joe from your breakfast bar in your large eat in kitchen with an island and later enjoy a quiet evening on your covered porch out back. If you can dream it, we can create it.