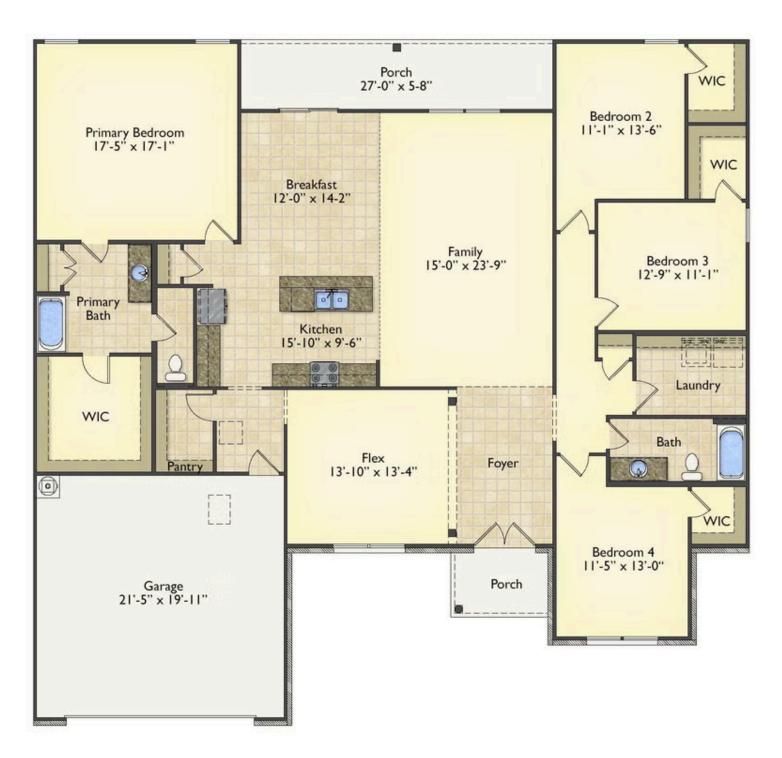

## Priced From \$295,990

**3 Exterior Styles Available** 

- \_ 2,525+ Sq. Ft.
- 📇 4 Bedrooms
- 🚊 2 Bathrooms
- 👝 2 Car Garage

Say hello to your very own dream home. The Brunswick is a stunning 4 bedroom, 2 bath home bursting with possibility. Picture yourself winding down in your spacious primary suite and slipping into a bubble bath in your private primary bathroom. Looking for an office at home or need an extra room for visiting guests? This versatile split-bedroom plan has an optional 5th room for that and more! Spend your morning enjoying a cup of Joe from your breakfast bar in your large eat in kitchen with an island and later enjoy a quiet evening on your covered porch out back. If you can dream it, we can create it.