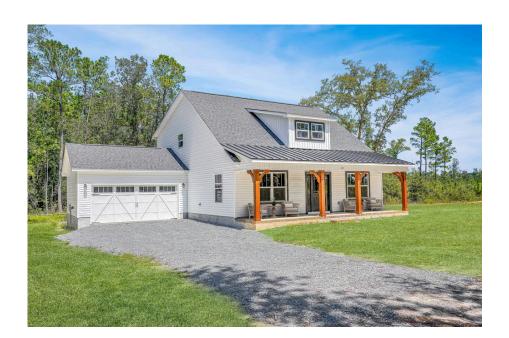

## **Beaufort**Rockingham

\$258,990

**3 Exterior Styles Available** 

பு 1,988+ Sq. Ft.

3 Bedrooms

🚊 2.5 Bathrooms

The Beaufort is a spectacular plan for those who are looking for elegance and comfort. From the high ceilings and open layout design to the abundance of natural light, no detail has been overlooked in the creation of this stunning home. Everyday life is sure to revolve around the open kitchen, dining, and great room. Here you can gather with loved ones and host guests as you cook up a nice comfort food meal in the large gourmet kitchen with an island is a perfect for gathering family and friends.

The layout extends to the second-floor bonus room which could be used to fit any of your needs, whether you're envisioning a home office, a playroom or a second living area. There is plenty of space for everyone to spread out and relax with three spacious bedrooms and 2.5 baths. At the end of your day, you can retire to your luxe primary suite with your large private bath that includes a shower/tub combo. As you might expect, the list of extra features is long and impressive. Add a covered front porch to enjoy time outdoors with a refreshing glass of lemonade! The options are endless with The Beaufort.