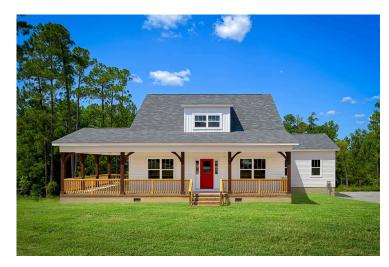

## **Beaufort**Rockingham

\$258,990

**3 Exterior Styles Available** 

பு 1,988+ Sq. Ft.

3 Bedrooms

🚊 2.5 Bathrooms

The Beaufort is a spectacular plan for those who are looking for elegance and comfort. From the high ceilings and open layout design to the abundance of natural light, no detail has been overlooked in the creation of this stunning home. Everyday life is sure to revolve around the open kitchen, dining, and great room. Here you can gather with loved ones and host guests as you cook up a nice comfort food meal in the large gourmet kitchen with an island is a perfect for gathering family and friends.

The layout extends to the second-floor bonus room which could be used to fit any of your needs, whether you're envisioning a home office, a playroom or a second living area. There is plenty of space for everyone to spread out and relax with three spacious bedrooms and 2.5 baths. At the end of your day, you can retire to your luxe primary suite with your large private bath that includes a shower/tub combo. As you might expect, the list of extra features is long and impressive. Add a covered front porch to enjoy time outdoors with a refreshing glass of lemonade! The options are endless with The Beaufort.

## **Beaufort** Rockingham

Cape Cod

Cabin

Classic