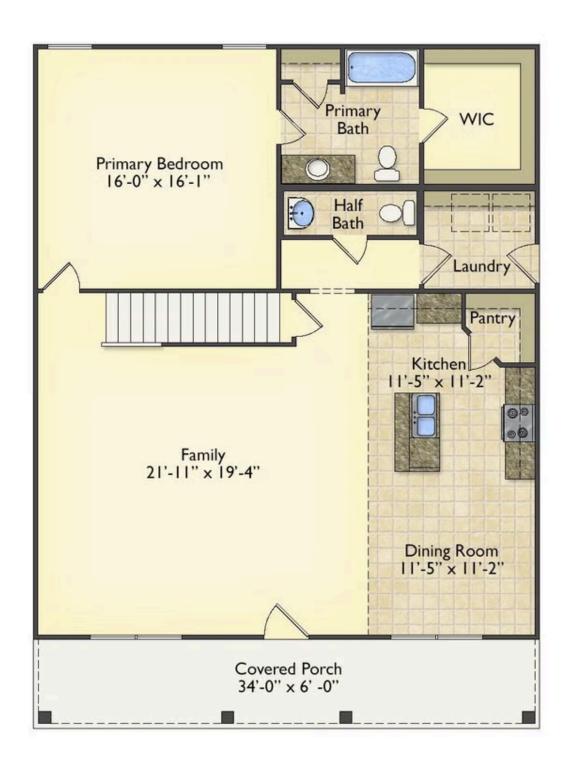

## **Beaufort**Rockingham

\$258,990

**3 Exterior Styles Available** 

பு 1,988+ Sq. Ft.

3 Bedrooms

🚊 2.5 Bathrooms

The Beaufort is a spectacular plan for those who are looking for elegance and comfort. From the high ceilings and open layout design to the abundance of natural light, no detail has been overlooked in the creation of this stunning home. Everyday life is sure to revolve around the open kitchen, dining, and great room. Here you can gather with loved ones and host guests as you cook up a nice comfort food meal in the large gourmet kitchen with an island is a perfect for gathering family and friends.

The layout extends to the second-floor bonus room which could be used to fit any of your needs, whether you're envisioning a home office, a playroom or a second living area. There is plenty of space for everyone to spread out and relax with three spacious bedrooms and 2.5 baths. At the end of your day, you can retire to your luxe primary suite with your large private bath that includes a shower/tub combo. As you might expect, the list of extra features is long and impressive. Add a covered front porch to enjoy time outdoors with a refreshing glass of lemonade! The options are endless with The Beaufort.