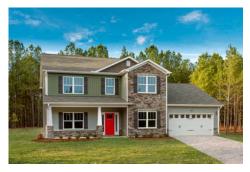

## Augusta Rockingham

\$292,990

**3 Exterior Styles Available** 

\_ 2,595+ Sq. Ft.

4 Bedrooms

2.5 Bathrooms

2 Car Garage

The Augusta offers 4 bedrooms and 2.5 baths with plenty of options to create the home you've been dreaming of. Envision yourself winding down in your spacious primary suite and private primary bathroom located on the main floor for the retreat you deserve. The covered back porch option gives you just another reason to stay home and enjoy the evening with a nice relaxing home-cooked meal. The utility room is conveniently located upstairs along with all the bedrooms to make laundry day less of a hassle. The option to add a bonus room above your garage could come in handy as and add space for a place to play and do homework for the kids! This floor plan has something for everyone and is completely customizable to create your very own dream home.

Craftsman Classic Farmhouse

All square footage is approximate. Renderings are artist's conceptions and may vary slightly from the actual home. Homes may be built in reverse of plans shown, depending on site conditions. Minor architectural changes may be made occasionally at the option of the builder. Please contact your Sales Consultant for details.