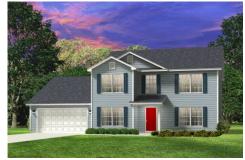

## Augusta Rockingham

\$292,990

**3 Exterior Styles Available** 

\_ 2,595+ Sq. Ft.

4 Bedrooms

2.5 Bathrooms

2 Car Garage

The Augusta offers 4 bedrooms and 2.5 baths with plenty of options to create the home you've been dreaming of. Envision yourself winding down in your spacious primary suite and private primary bathroom located on the main floor for the retreat you deserve. The covered back porch option gives you just another reason to stay home and enjoy the evening with a nice relaxing home-cooked meal. The utility room is conveniently located upstairs along with all the bedrooms to make laundry day less of a hassle. The option to add a bonus room above your garage could come in handy as and add space for a place to play and do homework for the kids! This floor plan has something for everyone and is completely customizable to create your very own dream home.

Craftsman Classic Farmhouse

All square footage is approximate. Renderings are artist's conceptions and may vary slightly from the actual home. Homes may be built in reverse of plans shown, depending on site conditions. Minor architectural changes may be made occasionally at the option of the builder. Please contact your Sales Consultant for details.