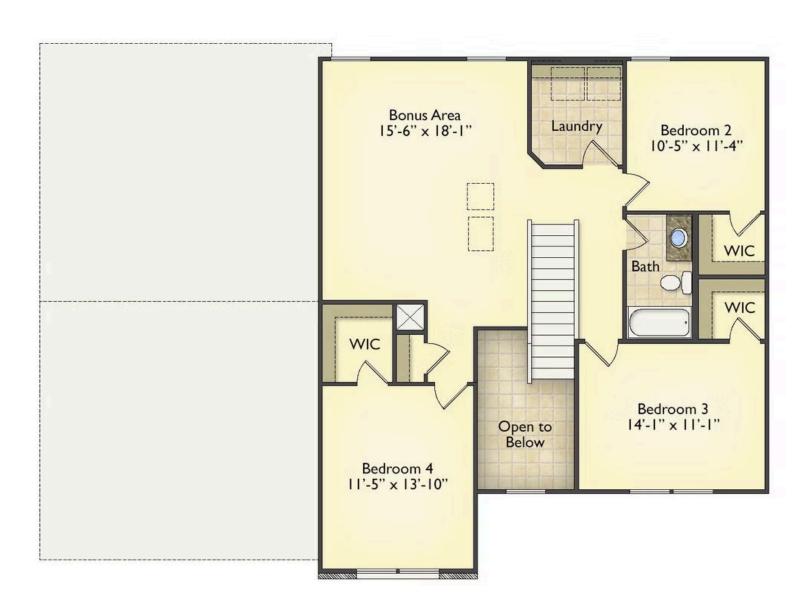

## Augusta Rockingham

\$292,990

**3 Exterior Styles Available** 

\_ 2,595+ Sq. Ft.

4 Bedrooms

2.5 Bathrooms

2 Car Garage

The Augusta offers 4 bedrooms and 2.5 baths with plenty of options to create the home you've been dreaming of. Envision yourself winding down in your spacious primary suite and private primary bathroom located on the main floor for the retreat you deserve. The covered back porch option gives you just another reason to stay home and enjoy the evening with a nice relaxing home-cooked meal. The utility room is conveniently located upstairs along with all the bedrooms to make laundry day less of a hassle. The option to add a bonus room above your garage could come in handy as and add space for a place to play and do homework for the kids! This floor plan has something for everyone and is completely customizable to create your very own dream home.