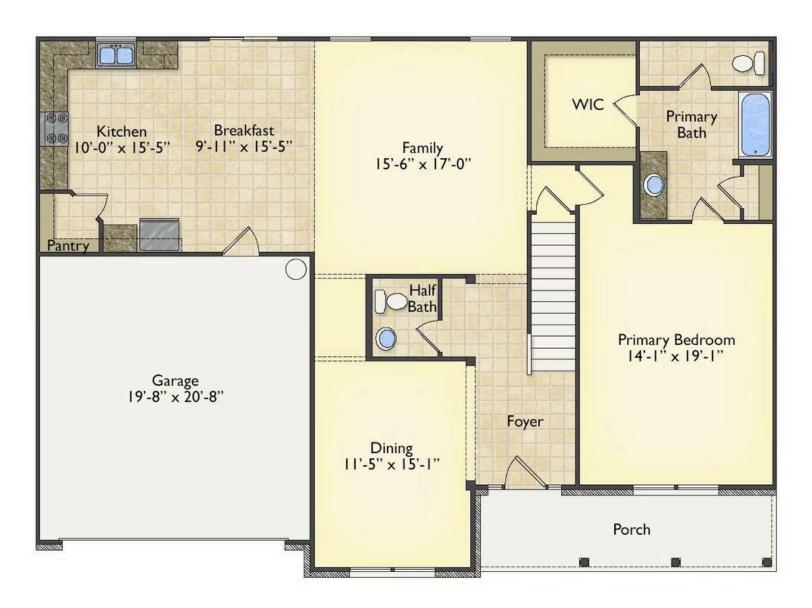

## Augusta Rockingham

\$292,990

**3 Exterior Styles Available** 

\_ 2,595+ Sq. Ft.

4 Bedrooms

2.5 Bathrooms

2 Car Garage

The Augusta offers 4 bedrooms and 2.5 baths with plenty of options to create the home you've been dreaming of. Envision yourself winding down in your spacious primary suite and private primary bathroom located on the main floor for the retreat you deserve. The covered back porch option gives you just another reason to stay home and enjoy the evening with a nice relaxing home-cooked meal. The utility room is conveniently located upstairs along with all the bedrooms to make laundry day less of a hassle. The option to add a bonus room above your garage could come in handy as and add space for a place to play and do homework for the kids! This floor plan has something for everyone and is completely customizable to create your very own dream home.