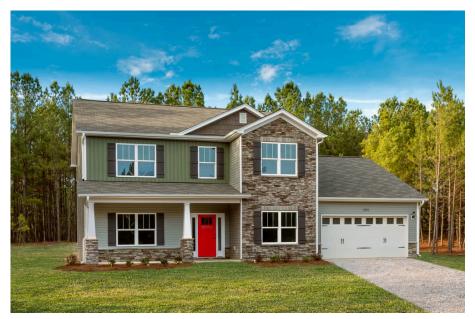

## Augusta Rockingham

\$292,990

**3 Exterior Styles Available** 

\_ 2,595+ Sq. Ft.

4 Bedrooms

2.5 Bathrooms

2 Car Garage

The Augusta offers 4 bedrooms and 2.5 baths with plenty of options to create the home you've been dreaming of. Envision yourself winding down in your spacious primary suite and private primary bathroom located on the main floor for the retreat you deserve. The covered back porch option gives you just another reason to stay home and enjoy the evening with a nice relaxing home-cooked meal. The utility room is conveniently located upstairs along with all the bedrooms to make laundry day less of a hassle. The option to add a bonus room above your garage could come in handy as and add space for a place to play and do homework for the kids! This floor plan has something for everyone and is completely customizable to create your very own dream home.

Craftsman Classic Farmhouse

All square footage is approximate. Renderings are artist's conceptions and may vary slightly from the actual home. Homes may be built in reverse of plans shown, depending on site conditions. Minor architectural changes may be made occasionally at the option of the builder. Please contact your Sales Consultant for details.