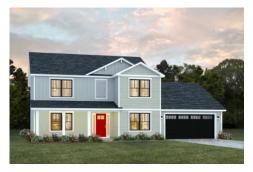

## Augusta Rockingham

\$292,990

**3 Exterior Styles Available** 

\_ 2,595+ Sq. Ft.

4 Bedrooms

2.5 Bathrooms

2 Car Garage

The Augusta offers 4 bedrooms and 2.5 baths with plenty of options to create the home you've been dreaming of. Envision yourself winding down in your spacious primary suite and private primary bathroom located on the main floor for the retreat you deserve. The covered back porch option gives you just another reason to stay home and enjoy the evening with a nice relaxing home-cooked meal. The utility room is conveniently located upstairs along with all the bedrooms to make laundry day less of a hassle. The option to add a bonus room above your garage could come in handy as and add space for a place to play and do homework for the kids! This floor plan has something for everyone and is completely customizable to create your very own dream home.

Craftsman Classic Farmhouse

All square footage is approximate. Renderings are artist's conceptions and may vary slightly from the actual home. Homes may be built in reverse of plans shown, depending on site conditions. Minor architectural changes may be made occasionally at the option of the builder. Please contact your Sales Consultant for details.