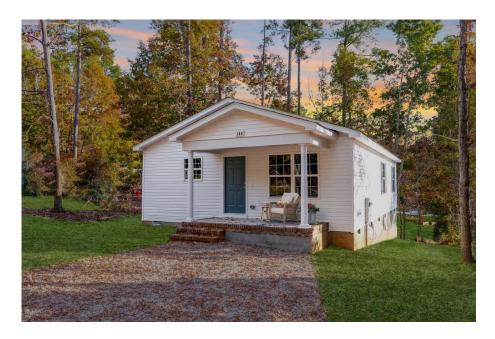

## Aspen Rockingham

## Priced From **\$152,990**

2 Exterior Styles Available

- راً 1,176+ Sq. Ft.
- 📇 3 Bedrooms
- 💮 2 Bathrooms

The Aspen is a cozy, one-story plan with an open layout that is bright and welcoming and invites you to easily flow from one space into the next. This plan offers 3 bedrooms and 2 full baths with a spacious great room that opens up to the eat-in kitchen. Personalize this plan to turn this kitchen into your own luxury kitchen perfect for entertaining. You can even add a garage, or a covered porch to wake up and watch the sunrise with a cup of joe. With endless opportunities, you can turn this versatile plan into your own dream home.