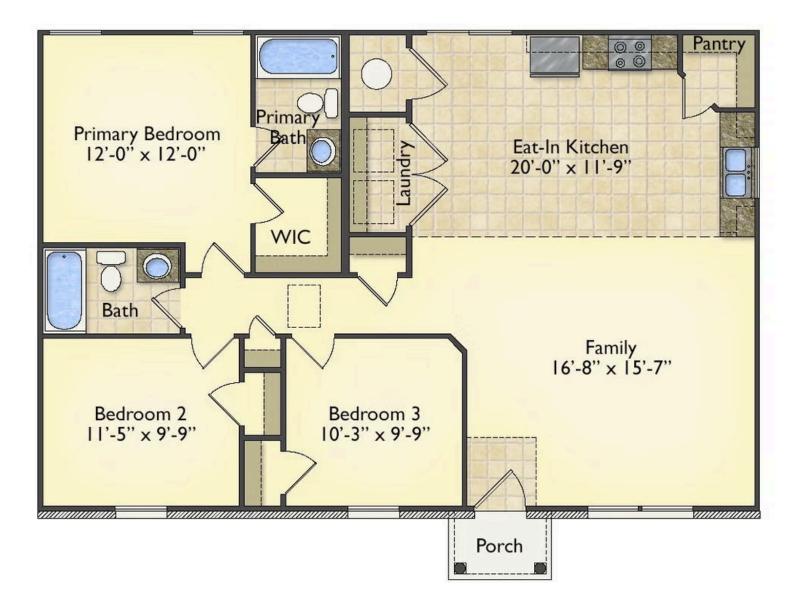

## Priced From **\$152,990**

2 Exterior Styles Available

- راً 1,176+ Sq. Ft.
- 📇 3 Bedrooms
- 💮 2 Bathrooms

The Aspen is a cozy, one-story plan with an open layout that is bright and welcoming and invites you to easily flow from one space into the next. This plan offers 3 bedrooms and 2 full baths with a spacious great room that opens up to the eat-in kitchen. Personalize this plan to turn this kitchen into your own luxury kitchen perfect for entertaining. You can even add a garage, or a covered porch to wake up and watch the sunrise with a cup of joe. With endless opportunities, you can turn this versatile plan into your own dream home.