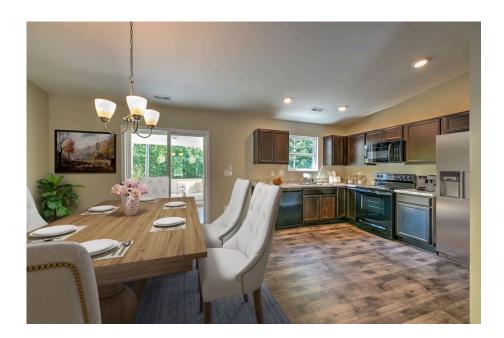

## Tynedale

\$169,990

**2 Exterior Styles Available** 

\_ 1,326+ Sq. Ft.

3 Bedrooms

2 Bathrooms

This charming floor plan creates the perfect space for spending the night in and relaxing, or entertaining family and loved ones. The Tynedale offers 3 bedrooms and 2 bathrooms including a primary suite with a stunning bathroom and walk-in closet. The heart of the home is the great room with a vaulted ceiling that opens up to a beautiful kitchen and dining room. Add a covered porch to enjoy summer night grilling out with family and loved ones or create a storage space with the option to add a garage. This floor plan is customizable to meet your needs and fulfill all your dreams.