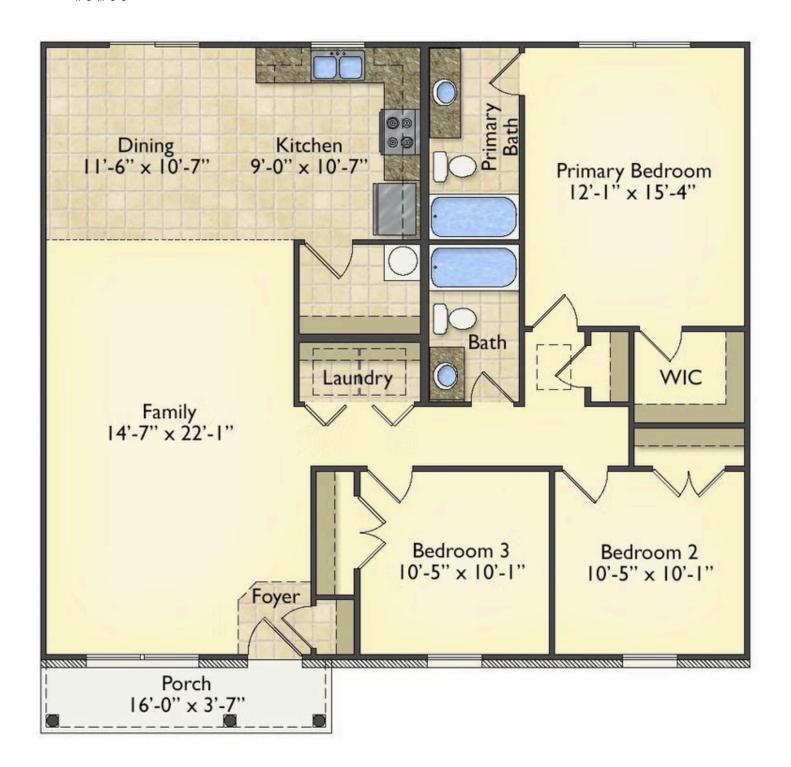

## Tynedale

\$169,990

**2 Exterior Styles Available** 

\_ 1,326+ Sq. Ft.

3 Bedrooms

2 Bathrooms

This charming floor plan creates the perfect space for spending the night in and relaxing, or entertaining family and loved ones. The Tynedale offers 3 bedrooms and 2 bathrooms including a primary suite with a stunning bathroom and walk-in closet. The heart of the home is the great room with a vaulted ceiling that opens up to a beautiful kitchen and dining room. Add a covered porch to enjoy summer night grilling out with family and loved ones or create a storage space with the option to add a garage. This floor plan is customizable to meet your needs and fulfill all your dreams.

## Tynedale Wake