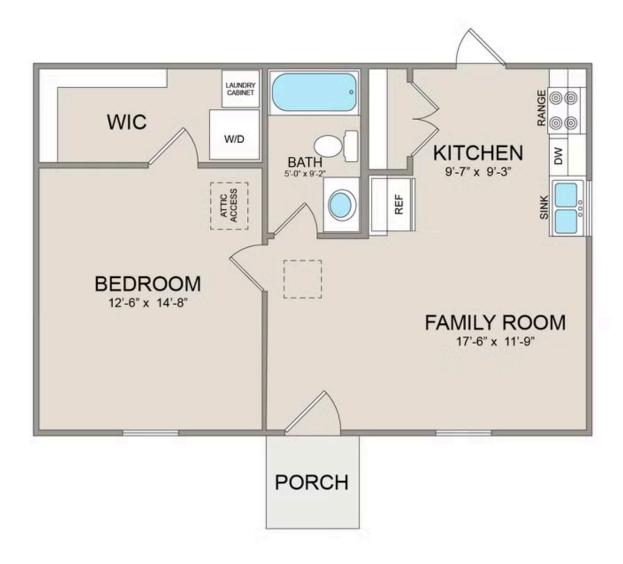

Priced From **\$95,990** 

4 Exterior Styles Available

∫□ 600+ Sq. Ft.

- 📇 1 Bedrooms
- 💮 1 Bathrooms

Say hello to the "Tucker"- a cozy one-bedroom, one-bathroom home spanning 600 square feet. Despite its small size, it offers all the comforts you need, with an open living space, full kitchen, and a private primary bedroom.

This compact home brings numerous advantages, including lower maintenance costs and an efficient use of space. It's the perfect option for keeping a family member close while still providing them with their own space and independence or perhaps for your forever home downsizing is a top priority. is the perfect blend of convenience and comfort.