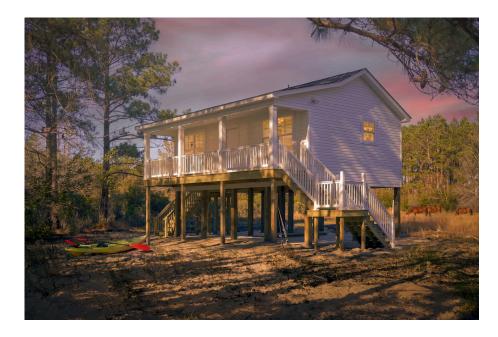

Priced From **\$95,990** 

4 Exterior Styles Available

∫□ 600+ Sq. Ft.

- 📇 1 Bedrooms
- 💮 1 Bathrooms

Say hello to the "Tucker"- a cozy one-bedroom, one-bathroom home spanning 600 square feet. Despite its small size, it offers all the comforts you need, with an open living space, full kitchen, and a private primary bedroom.

This compact home brings numerous advantages, including lower maintenance costs and an efficient use of space. It's the perfect option for keeping a family member close while still providing them with their own space and independence or perhaps for your forever home downsizing is a top priority. is the perfect blend of convenience and comfort.

Whether you're keeping family close or embracing a simpler lifestyle, this home offers a cozy space for all.

Classic

Craftsman

Farmhouse 2

All square footage is approximate. Renderings are artist's conceptions and may vary slightly from the actual home. Homes may be built in reverse of plans shown, depending on site conditions. Minor architectural changes may be made occasionally at the option of the builder. Please contact your Sales Consultant for details.