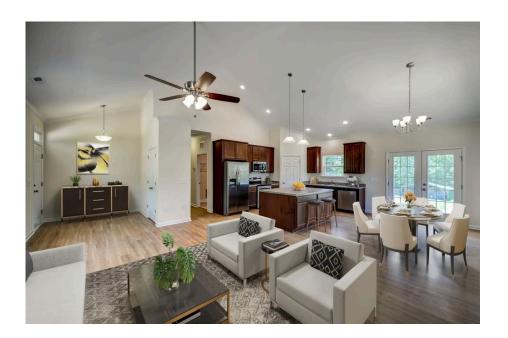

## Southport

\$183,990

**4 Exterior Styles Available** 

\_ 1,428+ Sq. Ft.

3 Bedrooms

2 Bathrooms

If you're looking for Southern charm and comfortable living, the Southport is the perfect fit! This beautiful plan was designed with you in mind whether you're relaxing at the end of the day or gathering with family and loved ones for an evening of fun and games. There are 3 bedrooms and 2 bathrooms throughout this cozy floor plan. The heart of the home is sure to be the large eat in kitchen with optional island that opens up to the beautiful great room. This is the perfect space for entertaining, or relaxing and watching the game. The covered front porch is the perfect spot to catch up with conversation on a sunny summer day with a cool pitcher of sweet tea. At the end of the day, retire to the primary suite where you can enjoy a luxurious primary bath and walk-in closet. This floor plan is the perfect fit for your Southern farmhouse dreams and can be customized to fulfill all your needs!