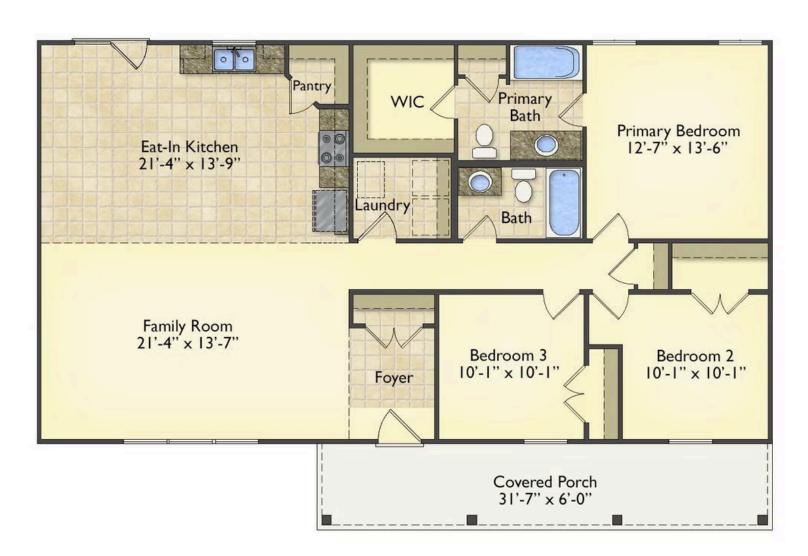

## Southport

\$183,990

**4 Exterior Styles Available** 

\_ 1,428+ Sq. Ft.

3 Bedrooms

2 Bathrooms

If you're looking for Southern charm and comfortable living, the Southport is the perfect fit! This beautiful plan was designed with you in mind whether you're relaxing at the end of the day or gathering with family and loved ones for an evening of fun and games. There are 3 bedrooms and 2 bathrooms throughout this cozy floor plan. The heart of the home is sure to be the large eat in kitchen with optional island that opens up to the beautiful great room. This is the perfect space for entertaining, or relaxing and watching the game. The covered front porch is the perfect spot to catch up with conversation on a sunny summer day with a cool pitcher of sweet tea. At the end of the day, retire to the primary suite where you can enjoy a luxurious primary bath and walk-in closet. This floor plan is the perfect fit for your Southern farmhouse dreams and can be customized to fulfill all your needs!