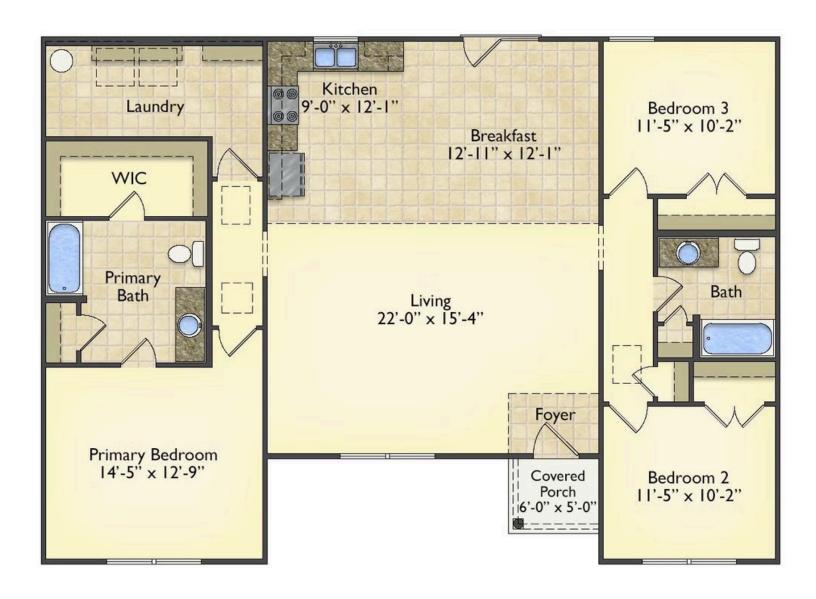

## Pinehurst

\$182,990

**3 Exterior Styles Available** 

ு 1,561+ Sq. Ft.

3 Bedrooms

a Bathrooms

This beautiful home features a spacious and open layout that's perfect for families and those who love to entertain. With three cozy bedrooms and two bathrooms, you'll have plenty of space to relax and unwind after a long day. The open design seamlessly connects the family room with the kitchen, creating a warm and inviting atmosphere that's perfect for gathering with loved ones.

Whether you're hosting a family dinner or just hanging out with friends, this floor plan is perfect for you. You can customize the Pinehurst to meet your needs and create the home of your dream!

Classic Craftsman Farmhouse