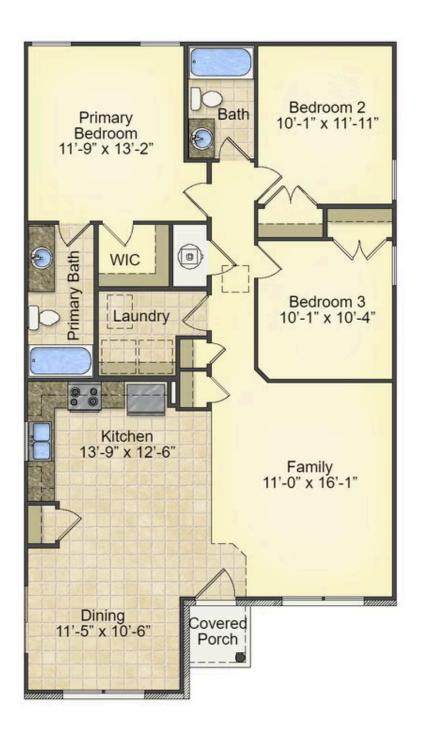

## Priced From **\$165,990**

**3 Exterior Styles Available** 

- [ 1,260+ Sq. Ft.
- Bedrooms
- 🚊 2 Bathrooms

This charming floor plan creates the perfect space for relaxing and watching the game, or hosting an evening with family and loved ones. Just imagine coming home and enjoying a warm summer evening from the comfort of your front porch. The Pine offers 3 bedrooms and 2 bathrooms including a primary suite with a beautiful bathroom and walk-in closet. The spacious great room opens up to the dining room and kitchen with an optional kitchen island that creates the perfect place to spend an evening with the kids or hosting game night with your friends. This floor plan is customizable to meet your needs and fulfill all your dreams.