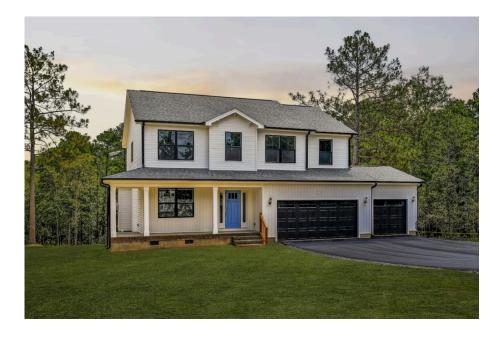

## Montclaire

Wake

## Priced From **\$267,990**

- 2 Exterior Styles Available
- \_□ 2,357+ Sq. Ft.
- 📇 4 Bedrooms
- 💮 2.5 Bathrooms
- 👝 2 Car Garage

The Montclaire was designed with today's busy lifestyle in mind. Wide open living keeps the conversation flowing with a spacious great room open to the eating area and kitchen with plenty of cooking and counter space. A large utility room off the garage keeps the mess in check with a convenient powder room across the hall. After a long day relax and rejuvenate in your large primary suite with primary bath and enough closet space for all of your shoes and his baseball hat collection. The upstairs loft area is the perfect spot for family game night or just a quiet space to finish a book. The best home is the one you don't ever want to leave.