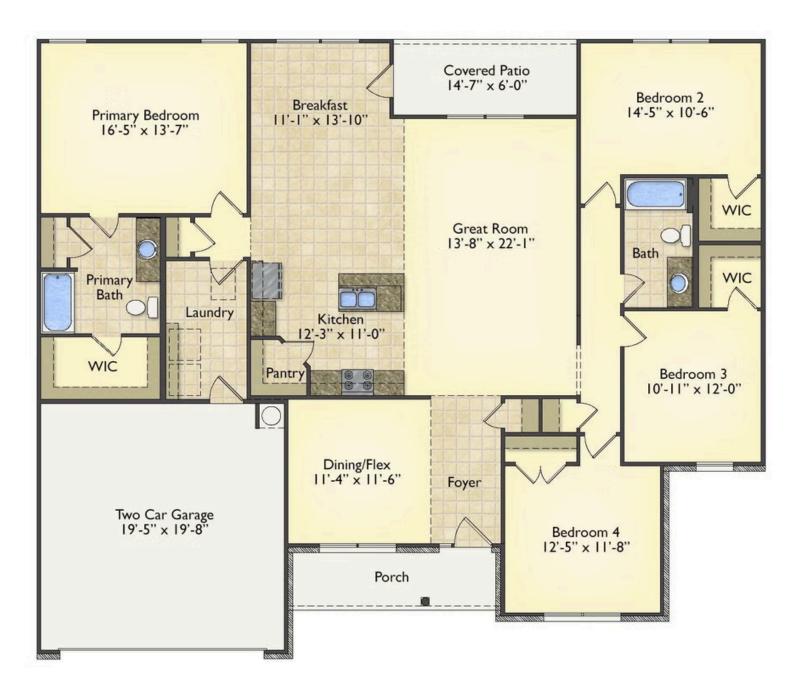

Imagine gathering with loved ones in the light-filled and spacious family room in an open design that embraces the kitchen and breakfast room. The gourmet kitchen is ready to be customized to suit your needs, plus there's a formal dining room and a covered patio with the freedom to expand and create your dream home.

At the end of the day, you can retire to your private primary suite with a walk-in closet and a primary bath. The three secondary bedrooms have generous closets and there's a central full bath for added convenience. Completing this sensational 2,054 sqft plan is a large laundry room, a flex room which could be your dream study, guest suite or playroom, the choice is all yours when it comes to the