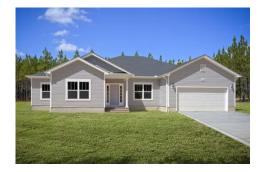

## Inglewood

\$278,990

**2 Exterior Styles Available** 

\_ 2,364+ Sq. Ft.

**4 Bedrooms** 

🚊 2 Bathrooms

**2 Car Garage** 

Call the Inglewood home with its stunning and spacious 4 bedroom and 2 bath design This home is the perfect size for a growing family all while remaining a cozy and relaxing environment for spending the weekends with loved ones. The heart of the home is sure to be the gourmet kitchen beautifully designed to overlook the spacious great room and breakfast room. The Inglewood offers a covered rear porch that could be used for entertaining or for enjoying a quiet evening after dinner. The primary bedroom features a large walk-in closet and primary bath that comes with a tub and separate shower. The optional 4th bedroom can be left as a bedroom or turned into a library, office, or even a playroom for the kids. There is not a detail overlooked in the Inglewood as it is designed to meet your needs and is customizable to create your own dream home!

Classic

Craftsman

All square footage is approximate. Renderings are artist's conceptions and may vary slightly from the actual home. Homes may be built in reverse of plans shown, depending on site conditions. Minor architectural changes may be made occasionally at the option of the builder. Please contact your Sales Consultant for details.