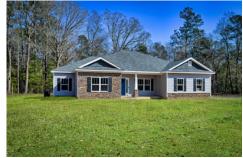

## Inglewood

\$278,990

**2 Exterior Styles Available** 

\_ 2,364+ Sq. Ft.

**4 Bedrooms** 

🚊 2 Bathrooms

**2 Car Garage** 

Call the Inglewood home with its stunning and spacious 4 bedroom and 2 bath design This home is the perfect size for a growing family all while remaining a cozy and relaxing environment for spending the weekends with loved ones. The heart of the home is sure to be the gourmet kitchen beautifully designed to overlook the spacious great room and breakfast room. The Inglewood offers a covered rear porch that could be used for entertaining or for enjoying a quiet evening after dinner. The primary bedroom features a large walk-in closet and primary bath that comes with a tub and separate shower. The optional 4th bedroom can be left as a bedroom or turned into a library, office, or even a playroom for the kids. There is not a detail overlooked in the Inglewood as it is designed to meet your needs and is customizable to create your own dream home!

Classic

Craftsman

All square footage is approximate. Renderings are artist's conceptions and may vary slightly from the actual home. Homes may be built in reverse of plans shown, depending on site conditions. Minor architectural changes may be made occasionally at the option of the builder. Please contact your Sales Consultant for details.