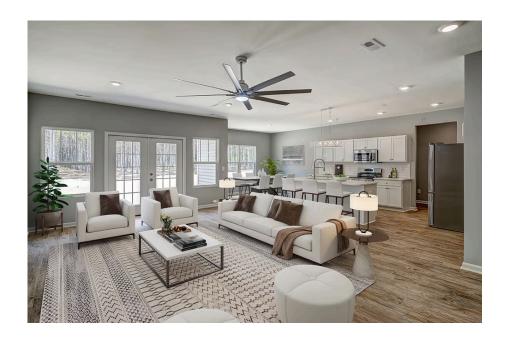

## Inglewood

\$278,990

**2 Exterior Styles Available** 

\_ 2,364+ Sq. Ft.

**4 Bedrooms** 

🚊 2 Bathrooms

**2 Car Garage** 

Call the Inglewood home with its stunning and spacious 4 bedroom and 2 bath design This home is the perfect size for a growing family all while remaining a cozy and relaxing environment for spending the weekends with loved ones. The heart of the home is sure to be the gourmet kitchen beautifully designed to overlook the spacious great room and breakfast room. The Inglewood offers a covered rear porch that could be used for entertaining or for enjoying a quiet evening after dinner. The primary bedroom features a large walk-in closet and primary bath that comes with a tub and separate shower. The optional 4th bedroom can be left as a bedroom or turned into a library, office, or even a playroom for the kids. There is not a detail overlooked in the Inglewood as it is designed to meet your needs and is customizable to create your own dream home!