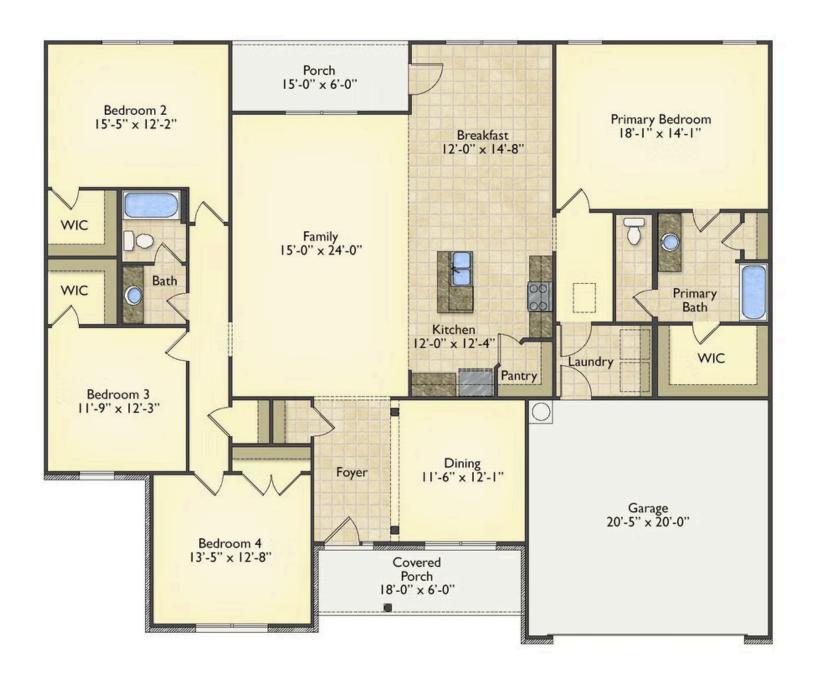

## Inglewood

\$278,990

**2 Exterior Styles Available** 

\_ 2,364+ Sq. Ft.

**4 Bedrooms** 

🚊 2 Bathrooms

**2 Car Garage** 

Call the Inglewood home with its stunning and spacious 4 bedroom and 2 bath design This home is the perfect size for a growing family all while remaining a cozy and relaxing environment for spending the weekends with loved ones. The heart of the home is sure to be the gourmet kitchen beautifully designed to overlook the spacious great room and breakfast room. The Inglewood offers a covered rear porch that could be used for entertaining or for enjoying a quiet evening after dinner. The primary bedroom features a large walk-in closet and primary bath that comes with a tub and separate shower. The optional 4th bedroom can be left as a bedroom or turned into a library, office, or even a playroom for the kids. There is not a detail overlooked in the Inglewood as it is designed to meet your needs and is customizable to create your own dream home!

## Inglewood