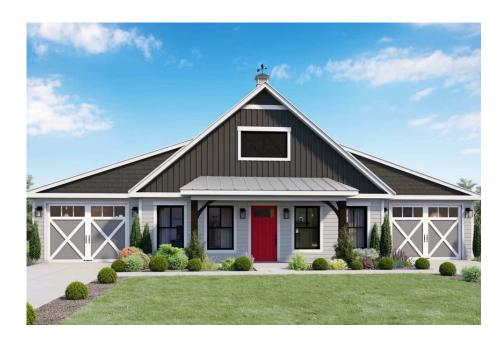

## Hidden Hills Barndominium

Priced From \$280,990

**1 Exterior Styles Available** 

பு 1,568+ Sq. Ft.

**3 Bedrooms** 

2 Car Garage

The Hidden Hills is a charming barndominium design that combines cozy living with modern convenience. With 1,568 square feet of heated space, this design features an open-concept layout that seamlessly connects the family room, kitchen, and dining area. It's a perfect setup for both everyday living and hosting gatherings with loved ones. The home portion of this barndominium is part of our Design By U series, meaning that the home's home plan can be easily modified with additional bedrooms and bathrooms, depending on you and your family's needs. This thoughtfully crafted plan also offers flexible options for attached garages, so you can customize the home to fit your needs. These are designed as 14' x 34' so more of a traditional garage, but with plenty of space. This particular plan has 10' doors on each side. The flexibility of this plan is also evident in many ways, not only can the home itself be essentially "whatever you want", the side garages can be removed for just a simple Farmhouse, or you could choose one on the left side of the home and convert the right side to an inviting porch, or even consider an In-Law Suite? The functionality and choices are endless. The inviting front porch adds a warm, welcoming touch, making it easy to imagine relaxing evenings and quality time spent outdoors. The Hidden Hills is more than a house—it's a place to call home. Home plan photo may showcase choice flooring options.

## Hidden Hills Barndominium Wake

All square footage is approximate. Renderings are artist's conceptions and may vary slightly from the actual home. Homes may be built in reverse of plans shown, depending on site conditions. Minor architectural changes may be made occasionally at the option of the builder. Please contact your Sales Consultant for details.