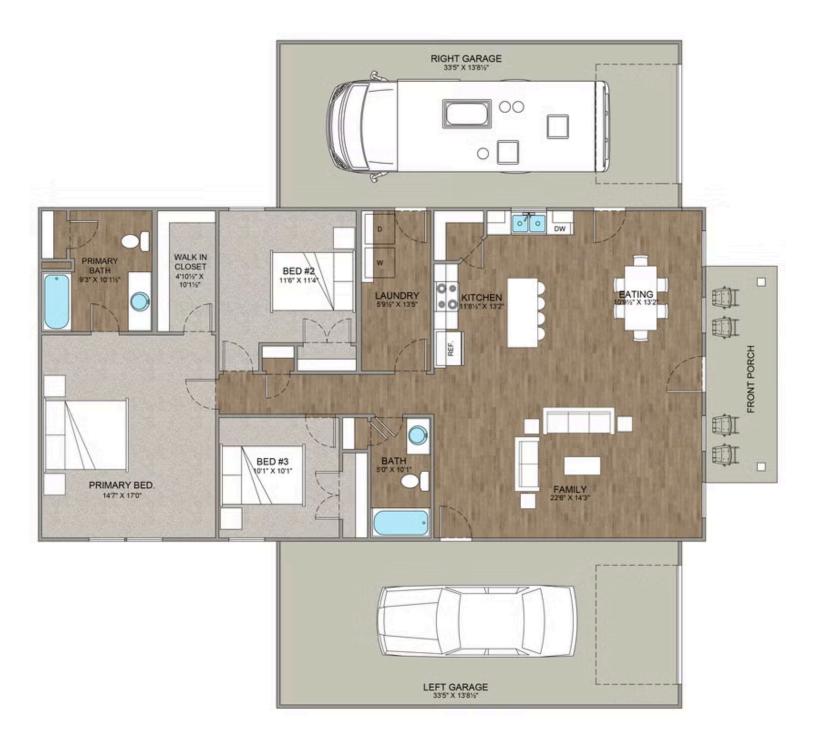

## Hidden Hills Barndominium

Priced From \$280,990

**1 Exterior Styles Available** 

பு 1,568+ Sq. Ft.

**3 Bedrooms** 

2 Car Garage

The Hidden Hills is a charming barndominium design that combines cozy living with modern convenience. With 1,568 square feet of heated space, this design features an open-concept layout that seamlessly connects the family room, kitchen, and dining area. It's a perfect setup for both everyday living and hosting gatherings with loved ones. The home portion of this barndominium is part of our Design By U series, meaning that the home's home plan can be easily modified with additional bedrooms and bathrooms, depending on you and your family's needs. This thoughtfully crafted plan also offers flexible options for attached garages, so you can customize the home to fit your needs. These are designed as 14' x 34' so more of a traditional garage, but with plenty of space. This particular plan has 10' doors on each side. The flexibility of this plan is also evident in many ways, not only can the home itself be essentially "whatever you want", the side garages can be removed for just a simple Farmhouse, or you could choose one on the left side of the home and convert the right side to an inviting porch, or even consider an In-Law Suite? The functionality and choices are endless. The inviting front porch adds a warm, welcoming touch, making it easy to imagine relaxing evenings and quality time spent outdoors. The Hidden Hills is more than a house—it's a place to call home. Home plan photo may showcase choice flooring options.