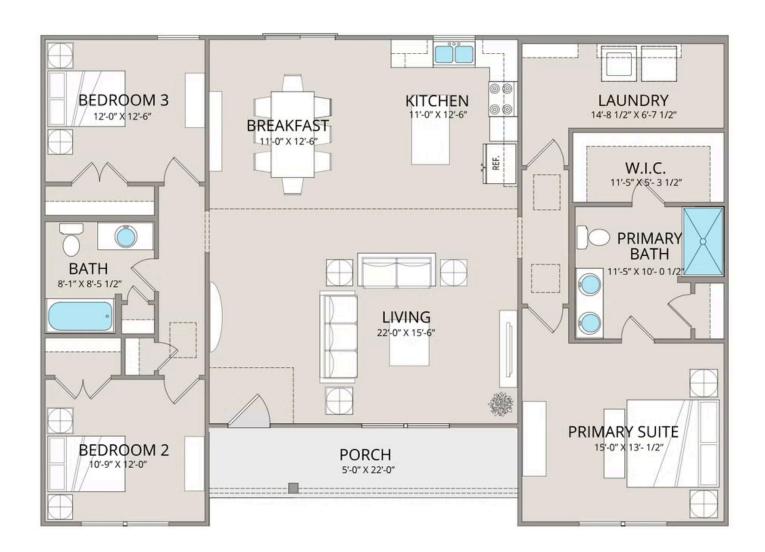

## Fentress

\$201,990

**1 Exterior Styles Available** 

\_ 1,561+ Sq. Ft.

3 Bedrooms

🚊 2 Bathrooms

The **Fentress** is a beautifully designed home that blends space, style, and functionality, making it perfect for those who love to entertain or simply enjoy an open, inviting layout. With **three bedrooms** and **two bathrooms**, this home offers the perfect balance of coziness and openness, giving you plenty of space to relax and unwind.

The **open-concept design** seamlessly connects the family room and kitchen, creating a warm and welcoming space where conversations flow as easily as daily life. The kitchen features **upgraded cabinetry**, **granite countertops**, **stainless steel appliances**, **and a sleek pull-out faucet**, offering both beauty and practicality. Whether you're cooking a meal or hosting friends, this space is designed to bring people together.

The **primary suite** is a private retreat with a **spacious walk-in closet** and an **upgraded en-suite bathroom** featuring a fiberglass shower, raised-height vanity, and stylish finishes. Two additional bedrooms provide flexibility for guests, a home office, or extra storage.

With options to **customize the layout to fit your needs**, the Fentress floorplan is designed to adapt to your lifestyle. From upgraded baseboards and stylish interior door options to coordinated hardware and modern finishes, every detail has been thoughtfully selected to enhance both style and comfort.

The **Fentress** is more than just a house—it's a home designed for making memories, hosting loved ones, and creating the perfect space to call your own.