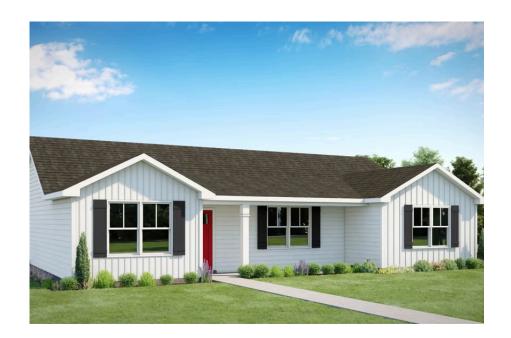

## Fentress

\$201,990

**1 Exterior Styles Available** 

\_ 1,561+ Sq. Ft.

3 Bedrooms

🚊 2 Bathrooms

The **Fentress** is a beautifully designed home that blends space, style, and functionality, making it perfect for those who love to entertain or simply enjoy an open, inviting layout. With **three bedrooms** and **two bathrooms**, this home offers the perfect balance of coziness and openness, giving you plenty of space to relax and unwind.

The **open-concept design** seamlessly connects the family room and kitchen, creating a warm and welcoming space where conversations flow as easily as daily life. The kitchen features **upgraded cabinetry**, **granite countertops**, **stainless steel appliances**, **and a sleek pull-out faucet**, offering both beauty and practicality. Whether you're cooking a meal or hosting friends, this space is designed to bring people together.

The **primary suite** is a private retreat with a **spacious walk-in closet** and an **upgraded en-suite bathroom** featuring a fiberglass shower, raised-height vanity, and stylish finishes. Two additional bedrooms provide flexibility for guests, a home office, or extra storage.

With options to **customize the layout to fit your needs**, the Fentress floorplan is designed to adapt to your lifestyle. From upgraded baseboards and stylish interior door options to coordinated hardware and modern finishes, every detail has been thoughtfully selected to enhance both style and comfort.

The **Fentress** is more than just a house—it's a home designed for making memories, hosting loved ones, and creating the perfect space to call your own.