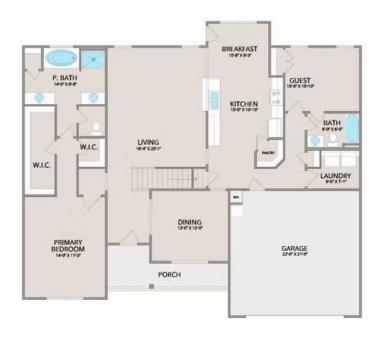

Step inside and enjoy the luxurious primary suite on the first floor, complete with two walk-in closets and a spa-like bathroom. The extended first-floor suite option now includes an additional bath, providing even more flexibility. The kitchen offers plenty of space for entertaining, while the covered rear porch is perfect for relaxing with your favorite beverage.

Upstairs, you'll find three spacious bedrooms, each with its own walk-in closet, along with a versatile bonus room available as a choice. Customize it as an office, craft room, or media haven. The new choice to add a full bath to the bonus room enhances its usability even further.

## Chapel Hill

MAIN