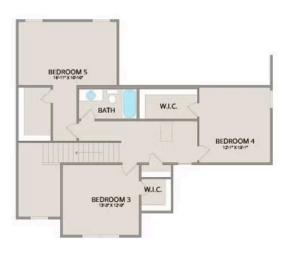

Upstairs, you'll find three spacious bedrooms, each with its own walk-in closet, along with a versatile bonus room available as a choice. Customize it as an office, craft room, or media haven. The new choice to add a full bath to the bonus room enhances its usability even further.