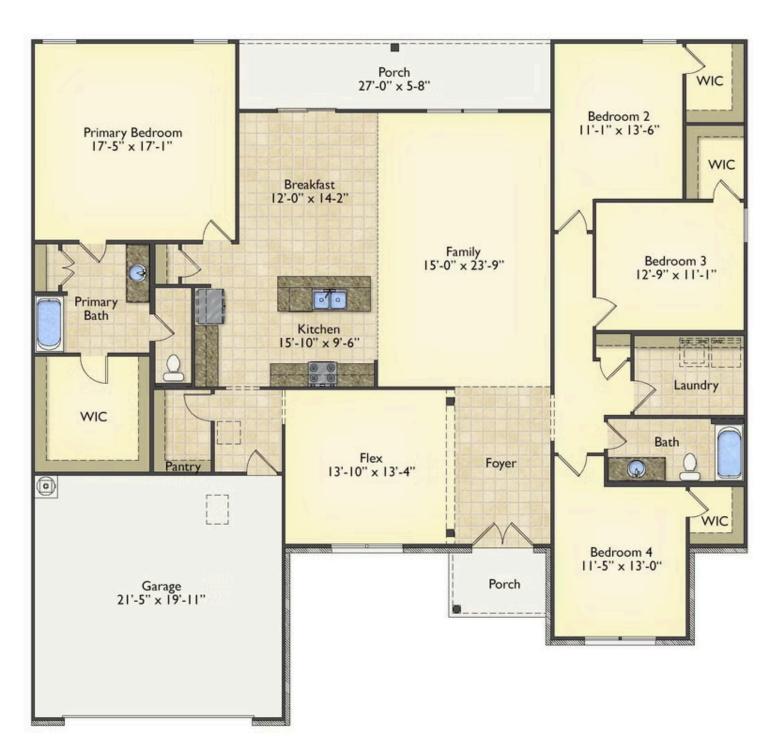

## Priced From \$295,990

**3 Exterior Styles Available** 

- \_\_\_ 2,525+ Sq. Ft.
- 📇 4 Bedrooms
- 🚊 2 Bathrooms
- 👝 2 Car Garage

Say hello to your very own dream home. The Brunswick is a stunning 4 bedroom, 2 bath home bursting with possibility. Picture yourself winding down in your spacious primary suite and slipping into a bubble bath in your private primary bathroom. Looking for an office at home or need an extra room for visiting guests? This versatile split-bedroom plan has an optional 5th room for that and more! Spend your morning enjoying a cup of Joe from your breakfast bar in your large eat in kitchen with an island and later enjoy a quiet evening on your covered porch out back. If you can dream it, we can create it.