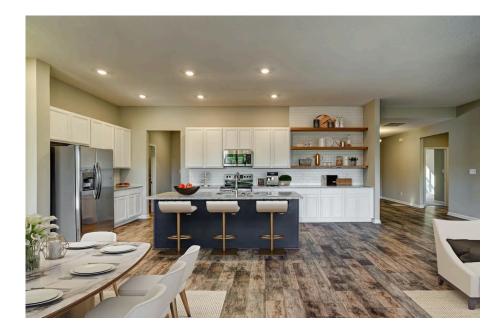

## Priced From \$295,990

**3 Exterior Styles Available** 

- \_\_\_ 2,525+ Sq. Ft.
- 📇 4 Bedrooms
- 🚊 2 Bathrooms
- 👝 2 Car Garage

Say hello to your very own dream home. The Brunswick is a stunning 4 bedroom, 2 bath home bursting with possibility. Picture yourself winding down in your spacious primary suite and slipping into a bubble bath in your private primary bathroom. Looking for an office at home or need an extra room for visiting guests? This versatile split-bedroom plan has an optional 5th room for that and more! Spend your morning enjoying a cup of Joe from your breakfast bar in your large eat in kitchen with an island and later enjoy a quiet evening on your covered porch out back. If you can dream it, we can create it.