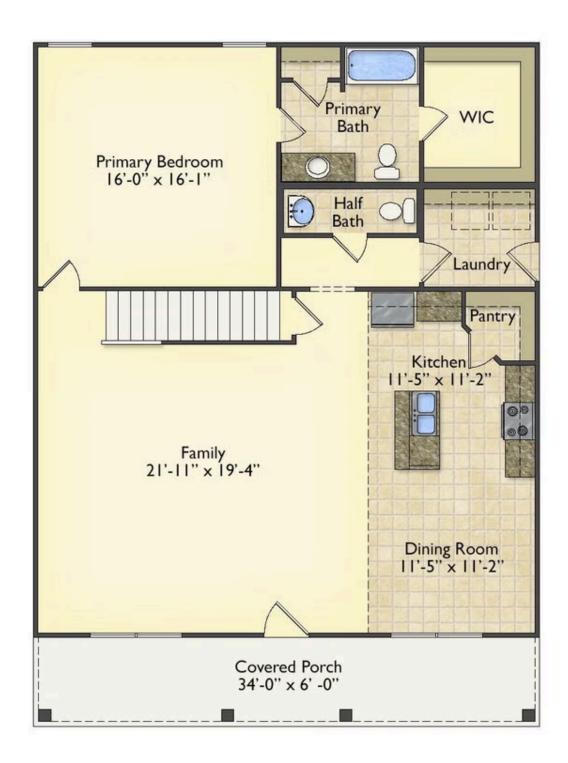

## Beaufort

\$258,990

**3 Exterior Styles Available** 

\_ 1,988+ Sq. Ft.

📇 3 Bedrooms

🗎 2.5 Bathrooms

The Beaufort is a spectacular plan for those who are looking for elegance and comfort. From the high ceilings and open layout design to the abundance of natural light, no detail has been overlooked in the creation of this stunning home. Everyday life is sure to revolve around the open kitchen, dining, and great room. Here you can gather with loved ones and host guests as you cook up a nice comfort food meal in the large gourmet kitchen with an island is a perfect for gathering family and friends.

The layout extends to the second-floor bonus room which could be used to fit any of your needs, whether you're envisioning a home office, a playroom or a second living area. There is plenty of space for everyone to spread out and relax with three spacious bedrooms and 2.5 baths. At the end of your day, you can retire to your luxe primary suite with your large private bath that includes a shower/tub combo. As you might expect, the list of extra features is long and impressive. Add a covered front porch to enjoy time outdoors with a refreshing glass of lemonade! The options are endless with The Beaufort.