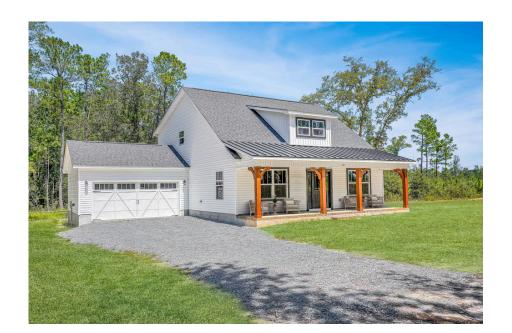

## Beaufort

\$258,990

**3 Exterior Styles Available** 

\_ 1,988+ Sq. Ft.

📇 3 Bedrooms

🗎 2.5 Bathrooms

The Beaufort is a spectacular plan for those who are looking for elegance and comfort. From the high ceilings and open layout design to the abundance of natural light, no detail has been overlooked in the creation of this stunning home. Everyday life is sure to revolve around the open kitchen, dining, and great room. Here you can gather with loved ones and host guests as you cook up a nice comfort food meal in the large gourmet kitchen with an island is a perfect for gathering family and friends.

The layout extends to the second-floor bonus room which could be used to fit any of your needs, whether you're envisioning a home office, a playroom or a second living area. There is plenty of space for everyone to spread out and relax with three spacious bedrooms and 2.5 baths. At the end of your day, you can retire to your luxe primary suite with your large private bath that includes a shower/tub combo. As you might expect, the list of extra features is long and impressive. Add a covered front porch to enjoy time outdoors with a refreshing glass of lemonade! The options are endless with The Beaufort.