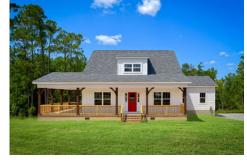

## Beaufort

\$258,990

**3 Exterior Styles Available** 

\_ 1,988+ Sq. Ft.

📇 3 Bedrooms

🗎 2.5 Bathrooms

The Beaufort is a spectacular plan for those who are looking for elegance and comfort. From the high ceilings and open layout design to the abundance of natural light, no detail has been overlooked in the creation of this stunning home. Everyday life is sure to revolve around the open kitchen, dining, and great room. Here you can gather with loved ones and host guests as you cook up a nice comfort food meal in the large gourmet kitchen with an island is a perfect for gathering family and friends.

The layout extends to the second-floor bonus room which could be used to fit any of your needs, whether you're envisioning a home office, a playroom or a second living area. There is plenty of space for everyone to spread out and relax with three spacious bedrooms and 2.5 baths. At the end of your day, you can retire to your luxe primary suite with your large private bath that includes a shower/tub combo. As you might expect, the list of extra features is long and impressive. Add a covered front porch to enjoy time outdoors with a refreshing glass of lemonade! The options are endless with The Beaufort.