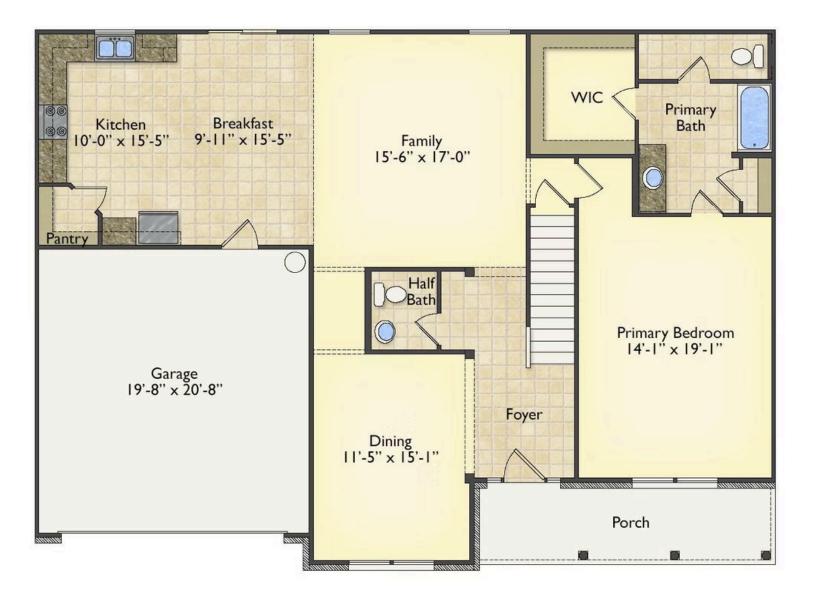

Priced From \$292,990

**3 Exterior Styles Available** 

- \_ 2,595+ Sq. Ft.
- 📇 4 Bedrooms
- 💮 2.5 Bathrooms
- 👝 2 Car Garage

The Augusta offers 4 bedrooms and 2.5 baths with plenty of options to create the home you've been dreaming of. Envision yourself winding down in your spacious primary suite and private primary bathroom located on the main floor for the retreat you deserve. The covered back porch option gives you just another reason to stay home and enjoy the evening with a nice relaxing home-cooked meal. The utility room is conveniently located upstairs along with all the bedrooms to make laundry day less of a hassle. The option to add a bonus room above your garage could come in handy as and add space for a place to play and do homework for the kids! This floor plan has something for everyone and is completely customizable to create your very own dream home.

All square footage is approximate. Renderings are artist's conceptions and may vary slightly from the actual home. Homes may be built in reverse of plans shown, depending on site conditions. Minor architectural changes may be made occasionally at the option of the builder. Please contact your Sales Consultant for details.