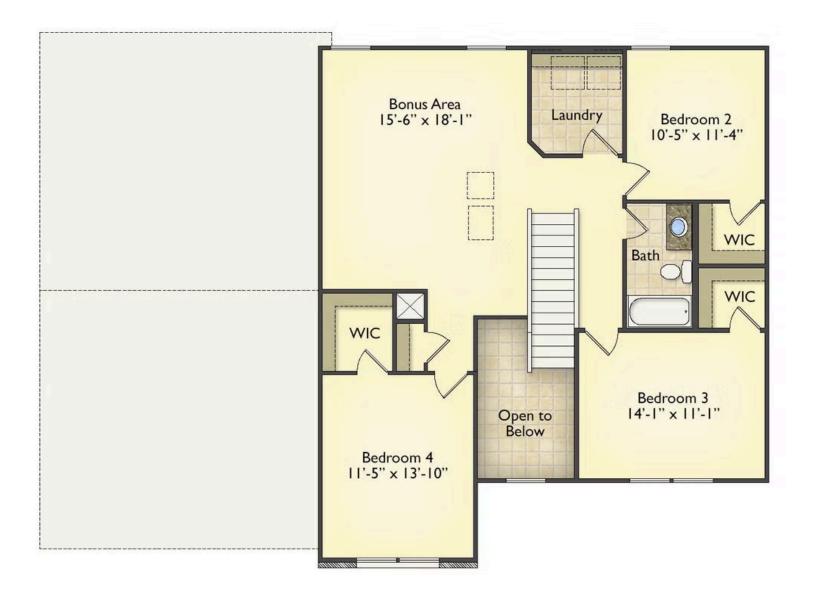

Priced From \$292,990

**3 Exterior Styles Available** 

- \_ 2,595+ Sq. Ft.
- 📇 4 Bedrooms
- 💮 2.5 Bathrooms
- 👝 2 Car Garage

The Augusta offers 4 bedrooms and 2.5 baths with plenty of options to create the home you've been dreaming of. Envision yourself winding down in your spacious primary suite and private primary bathroom located on the main floor for the retreat you deserve. The covered back porch option gives you just another reason to stay home and enjoy the evening with a nice relaxing home-cooked meal. The utility room is conveniently located upstairs along with all the bedrooms to make laundry day less of a hassle. The option to add a bonus room above your garage could come in handy as and add space for a place to play and do homework for the kids! This floor plan has something for everyone and is completely customizable to create your very own dream home.

All square footage is approximate. Renderings are artist's conceptions and may vary slightly from the actual home. Homes may be built in reverse of plans shown, depending on site conditions. Minor architectural changes may be made occasionally at the option of the builder. Please contact your Sales Consultant for details.