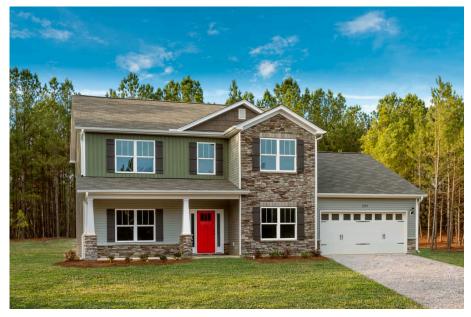

Priced From \$292,990

**3 Exterior Styles Available** 

- \_ 2,595+ Sq. Ft.
- 📇 4 Bedrooms
- 💮 2.5 Bathrooms
- 👝 2 Car Garage

The Augusta offers 4 bedrooms and 2.5 baths with plenty of options to create the home you've been dreaming of. Envision yourself winding down in your spacious primary suite and private primary bathroom located on the main floor for the retreat you deserve. The covered back porch option gives you just another reason to stay home and enjoy the evening with a nice relaxing home-cooked meal. The utility room is conveniently located upstairs along with all the bedrooms to make laundry day less of a hassle. The option to add a bonus room above your garage could come in handy as and add space for a place to play and do homework for the kids! This floor plan has something for everyone and is completely customizable to create your very own dream home.