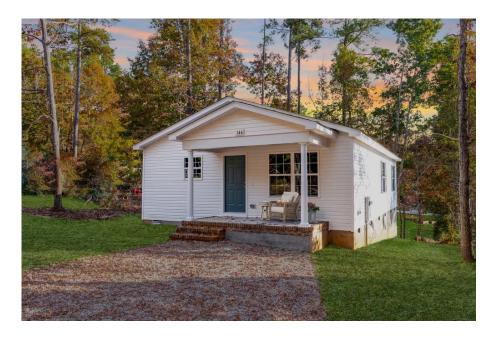

Priced From **\$152,990** 

2 Exterior Styles Available

- ₁□ 1,176+ Sq. Ft.
- 📇 3 Bedrooms
- 💮 2 Bathrooms

The Aspen is a cozy, one-story plan with an open layout that is bright and welcoming and invites you to easily flow from one space into the next. This plan offers 3 bedrooms and 2 full baths with a spacious great room that opens up to the eat-in kitchen. Personalize this plan to turn this kitchen into your own luxury kitchen perfect for entertaining. You can even add a garage, or a covered porch to wake up and watch the sunrise with a cup of joe. With endless opportunities, you can turn this versatile plan into your own dream home.