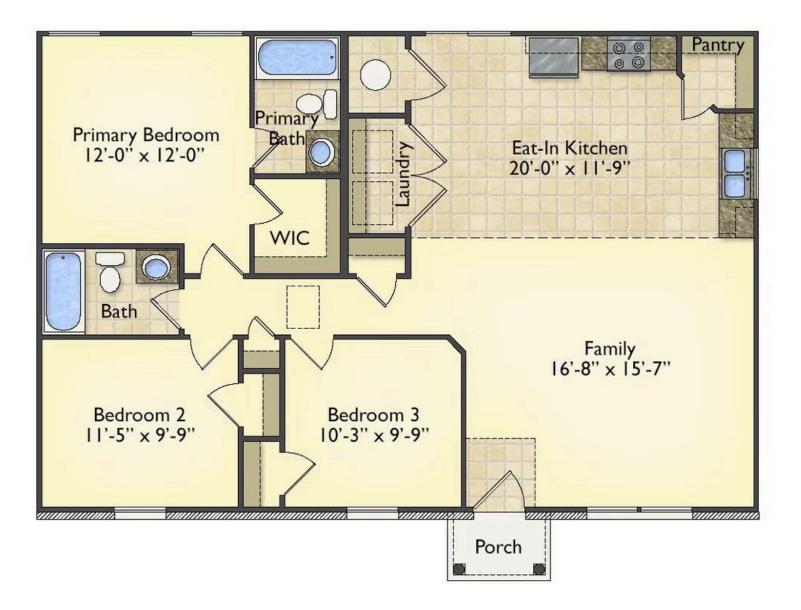

Priced From **\$152,990** 

2 Exterior Styles Available

- ₁□ 1,176+ Sq. Ft.
- 📇 3 Bedrooms
- 💮 2 Bathrooms

The Aspen is a cozy, one-story plan with an open layout that is bright and welcoming and invites you to easily flow from one space into the next. This plan offers 3 bedrooms and 2 full baths with a spacious great room that opens up to the eat-in kitchen. Personalize this plan to turn this kitchen into your own luxury kitchen perfect for entertaining. You can even add a garage, or a covered porch to wake up and watch the sunrise with a cup of joe. With endless opportunities, you can turn this versatile plan into your own dream home.