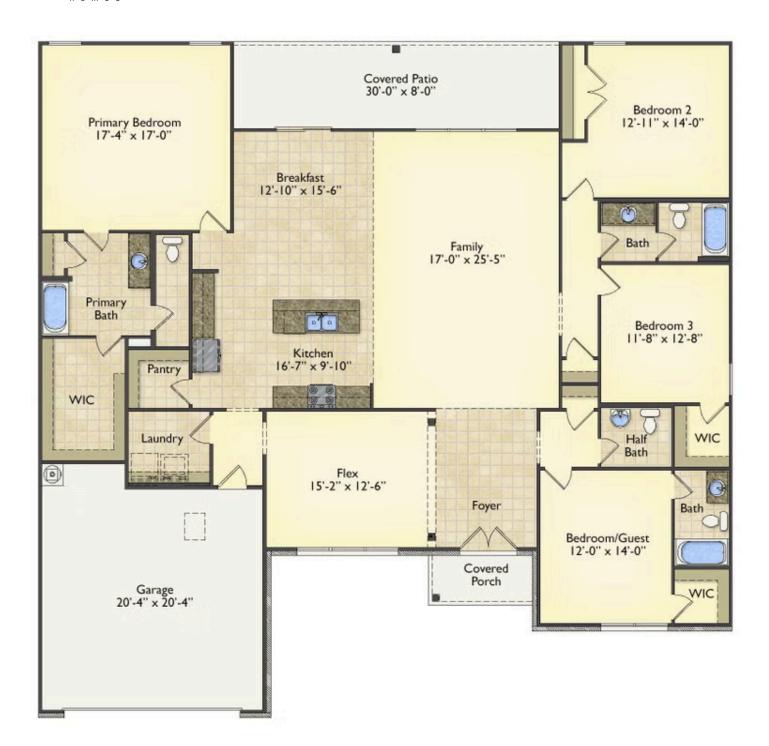

## Westmoreland

\$314,990

**4 Exterior Styles Available** 

\_ 2,757+ Sq. Ft.

**4 Bedrooms** 

**2 Car Garage** 

Welcome home to the Westmoreland where contemporary Southern comfort and flexibility are perfectly combined to make your dream home. This plan is designed to fit your lifestyle, and provides space to work from home, room to accommodate in-laws and entertain guests. This stunning and spacious home features a single-story plan with 4 bedrooms and 3.5 baths including the primary suite and stunning primary bath complete with a walk-in closet.

The split-bedroom design wastes no space and creates your own oasis by giving your family absolute privacy. Turn the optional flex room into a guest room, office, dining room, or a playroom for the kids! The large kitchen complete with an island opens up into the spacious great room and breakfast room providing you with plenty of space for relaxing or spending time with family and loved ones. The covered porch is the perfect place to unwind together with a glass of sweet tea. The Westmoreland is completely customizable to fit your needs and fulfill all your dreams.