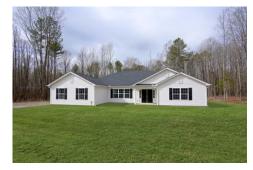

## Westmoreland

\$314,990

**4 Exterior Styles Available** 

\_ 2,757+ Sq. Ft.

**4 Bedrooms** 

**2 Car Garage** 

Welcome home to the Westmoreland where contemporary Southern comfort and flexibility are perfectly combined to make your dream home. This plan is designed to fit your lifestyle, and provides space to work from home, room to accommodate in-laws and entertain guests. This stunning and spacious home features a single-story plan with 4 bedrooms and 3.5 baths including the primary suite and stunning primary bath complete with a walk-in closet.

The split-bedroom design wastes no space and creates your own oasis by giving your family absolute privacy. Turn the optional flex room into a guest room, office, dining room, or a playroom for the kids! The large kitchen complete with an island opens up into the spacious great room and breakfast room providing you with plenty of space for relaxing or spending time with family and loved ones. The covered porch is the perfect place to unwind together with a glass of sweet tea. The Westmoreland is completely customizable to fit your needs and fulfill all your dreams.

## Westmoreland

All square footage is approximate. Renderings are artist's conceptions and may vary slightly from the actual home. Homes may be built in reverse of plans shown, depending on site conditions. Minor architectural changes may be made occasionally at the option of the builder. Please contact your Sales Consultant for details.