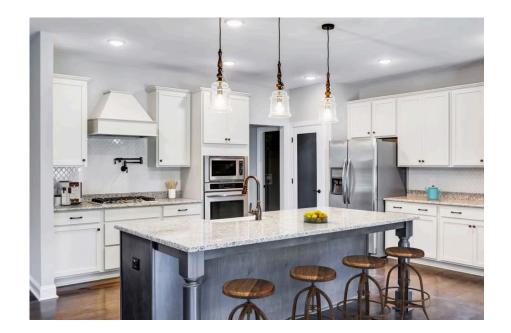

## Westmoreland

\$314,990

**4 Exterior Styles Available** 

\_ 2,757+ Sq. Ft.

**4 Bedrooms** 

**2 Car Garage** 

Welcome home to the Westmoreland where contemporary Southern comfort and flexibility are perfectly combined to make your dream home. This plan is designed to fit your lifestyle, and provides space to work from home, room to accommodate in-laws and entertain guests. This stunning and spacious home features a single-story plan with 4 bedrooms and 3.5 baths including the primary suite and stunning primary bath complete with a walk-in closet.

The split-bedroom design wastes no space and creates your own oasis by giving your family absolute privacy. Turn the optional flex room into a guest room, office, dining room, or a playroom for the kids! The large kitchen complete with an island opens up into the spacious great room and breakfast room providing you with plenty of space for relaxing or spending time with family and loved ones. The covered porch is the perfect place to unwind together with a glass of sweet tea. The Westmoreland is completely customizable to fit your needs and fulfill all your dreams.