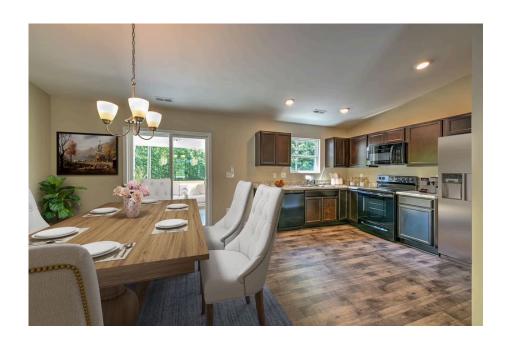

## Tynedale

\$162,990

**2 Exterior Styles Available** 

பு 1,326+ Sq. Ft.

3 Bedrooms

🚊 2 Bathrooms

This charming floor plan creates the perfect space for spending the night in and relaxing, or entertaining family and loved ones. The Tynedale offers 3 bedrooms and 2 bathrooms including a primary suite with a stunning bathroom and walk-in closet. The heart of the home is the great room with a vaulted ceiling that opens up to a beautiful kitchen and dining room. Add a covered porch to enjoy summer night grilling out with family and loved ones or create a storage space with the option to add a garage. This floor plan is customizable to meet your needs and fulfill all your dreams.