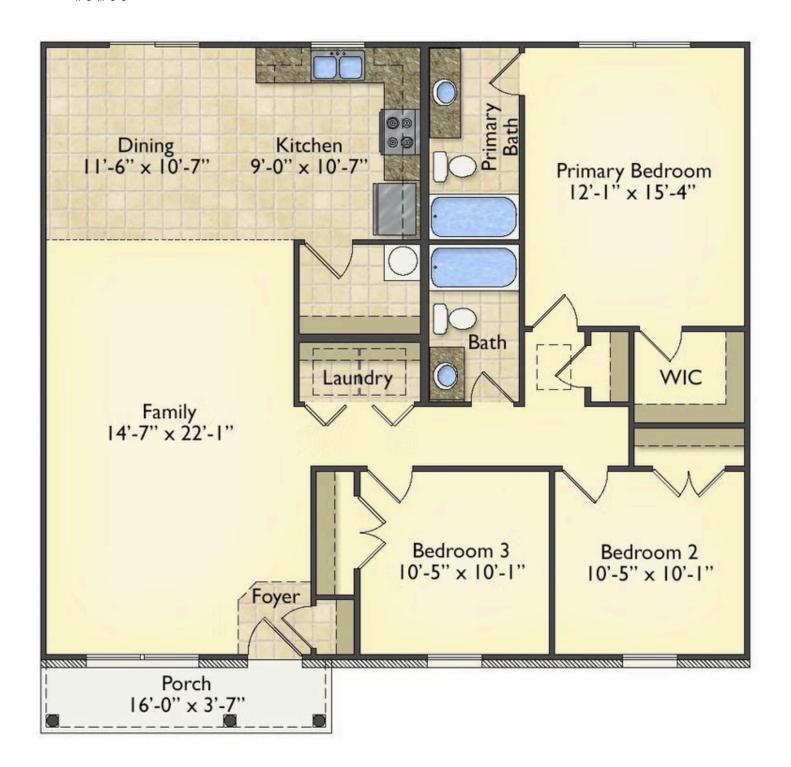

## Tynedale

\$162,990

**2 Exterior Styles Available** 

பு 1,326+ Sq. Ft.

3 Bedrooms

🚊 2 Bathrooms

This charming floor plan creates the perfect space for spending the night in and relaxing, or entertaining family and loved ones. The Tynedale offers 3 bedrooms and 2 bathrooms including a primary suite with a stunning bathroom and walk-in closet. The heart of the home is the great room with a vaulted ceiling that opens up to a beautiful kitchen and dining room. Add a covered porch to enjoy summer night grilling out with family and loved ones or create a storage space with the option to add a garage. This floor plan is customizable to meet your needs and fulfill all your dreams.

## Tynedale Hoke