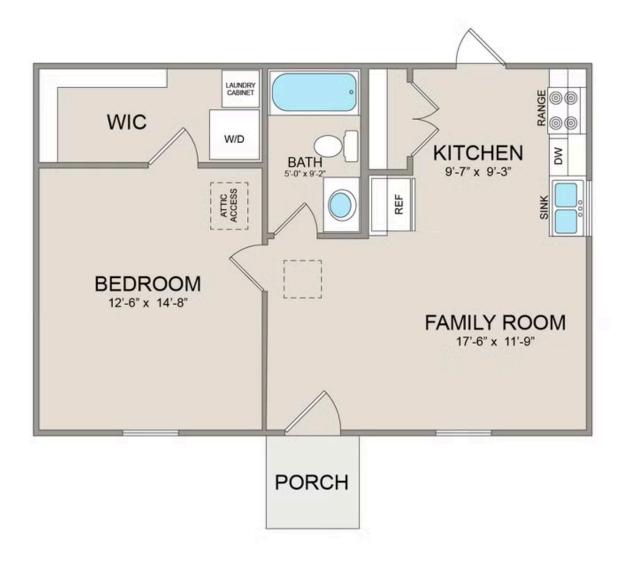

Priced From **\$89,990** 

**4 Exterior Styles Available** 

∫□ 600+ Sq. Ft.

- 📇 1 Bedrooms
- 💮 1 Bathrooms

Say hello to the "Tucker"- a cozy one-bedroom, one-bathroom home spanning 600 square feet. Despite its small size, it offers all the comforts you need, with an open living space, full kitchen, and a private primary bedroom.

This compact home brings numerous advantages, including lower maintenance costs and an efficient use of space. It's the perfect option for keeping a family member close while still providing them with their own space and independence or perhaps for your forever home downsizing is a top priority. is the perfect blend of convenience and comfort.