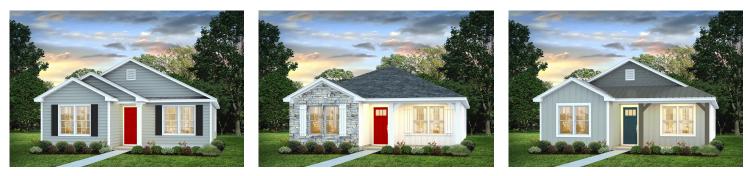

## Priced From **\$158,990**

**3 Exterior Styles Available** 

- [ 1,260+ Sq. Ft.
- Bedrooms
- 🚊 2 Bathrooms

This charming floor plan creates the perfect space for relaxing and watching the game, or hosting an evening with family and loved ones. Just imagine coming home and enjoying a warm summer evening from the comfort of your front porch. The Pine offers 3 bedrooms and 2 bathrooms including a primary suite with a beautiful bathroom and walk-in closet. The spacious great room opens up to the dining room and kitchen with an optional kitchen island that creates the perfect place to spend an evening with the kids or hosting game night with your friends. This floor plan is customizable to meet your needs and fulfill all your dreams.

Classic

Craftsman

## Farmhouse

All square footage is approximate. Renderings are artist's conceptions and may vary slightly from the actual home. Homes may be built in reverse of plans shown, depending on site conditions. Minor architectural changes may be made occasionally at the option of the builder. Please contact your Sales Consultant for details.