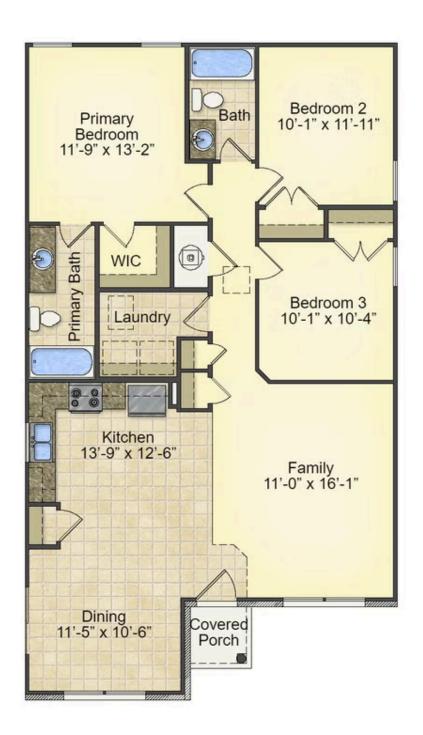

## Priced From **\$158,990**

**3 Exterior Styles Available** 

- [ 1,260+ Sq. Ft.
- Bedrooms
- 🚊 2 Bathrooms

This charming floor plan creates the perfect space for relaxing and watching the game, or hosting an evening with family and loved ones. Just imagine coming home and enjoying a warm summer evening from the comfort of your front porch. The Pine offers 3 bedrooms and 2 bathrooms including a primary suite with a beautiful bathroom and walk-in closet. The spacious great room opens up to the dining room and kitchen with an optional kitchen island that creates the perfect place to spend an evening with the kids or hosting game night with your friends. This floor plan is customizable to meet your needs and fulfill all your dreams.