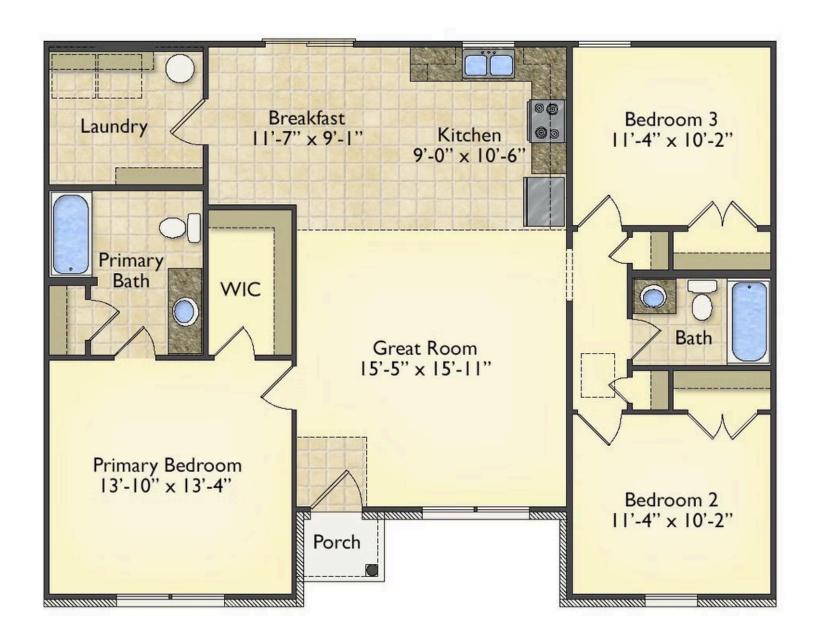

## Newport

\$156,990

**3 Exterior Styles Available** 

\_ 1,267+ Sq. Ft.

**3 Bedrooms** 

🗎 2 Bathrooms

Imagine yourself relaxing in this wonderful split floor plan perfectly crafted for those who love to entertain. The open layout is bright and welcoming which invites you to easily flow from one space into the next. Large windows and vaulted ceiling in the great room allow plenty of natural light to illuminate the rooms with trendy flooring for a modern-day look and feel.

The heart of the layout is the kitchen, where those who love to cook will discover a large pantry to store all those comfort food ingredients. The pantry is also connected to the laundry room which makes it easy to multitask on your busy schedule. The kitchen overlooks both the cozy great room and the dining space, perfect for when you're hosting friends for a casual dinner. A sliding door opens out to the backyard where you can step into the sunshine and relish the peace and privacy as you share a meal with your family or simply start your day with a hot coffee in hand.

The three bedrooms are all large and filled with natural light including the spacious primary suite with a walk-in closet and a private bath. The secondary bedrooms can include extra features such as

Classic Craftsman Farmhouse