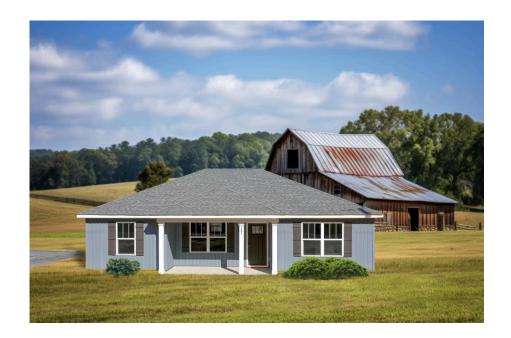

## Newport

\$156,990

**3 Exterior Styles Available** 

\_ 1,267+ Sq. Ft.

**3 Bedrooms** 

🗎 2 Bathrooms

Imagine yourself relaxing in this wonderful split floor plan perfectly crafted for those who love to entertain. The open layout is bright and welcoming which invites you to easily flow from one space into the next. Large windows and vaulted ceiling in the great room allow plenty of natural light to illuminate the rooms with trendy flooring for a modern-day look and feel.

The three bedrooms are all large and filled with natural light including the spacious primary suite with a walk-in closet and a private bath. The secondary bedrooms can include extra features such as

Classic Craftsman Farmhouse