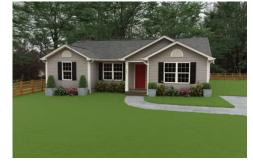

The three bedrooms are all large and filled with natural light including the spacious primary suite with a walk-in closet and a private bath. The secondary bedrooms can include extra features such as

Classic Craftsman Farmhouse