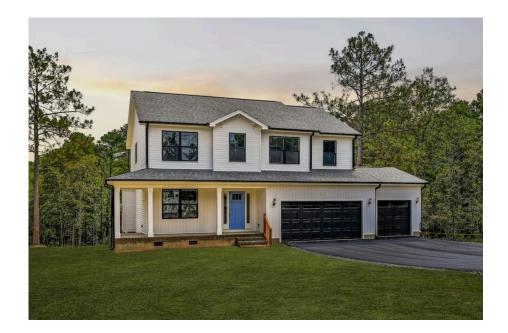

## **Montclaire**

\$259,990

**2 Exterior Styles Available** 

2,357+ Sq. Ft.

4 Bedrooms

🚊 2.5 Bathrooms

**2 Car Garage** 

The Montclaire was designed with today's busy lifestyle in mind. Wide open living keeps the conversation flowing with a spacious great room open to the eating area and kitchen with plenty of cooking and counter space. A large utility room off the garage keeps the mess in check with a convenient powder room across the hall. After a long day relax and rejuvenate in your large primary suite with primary bath and enough closet space for all of your shoes and his baseball hat collection. The upstairs loft area is the perfect spot for family game night or just a quiet space to finish a book. The best home is the one you don't ever want to leave.

## **Montclaire**Hoke