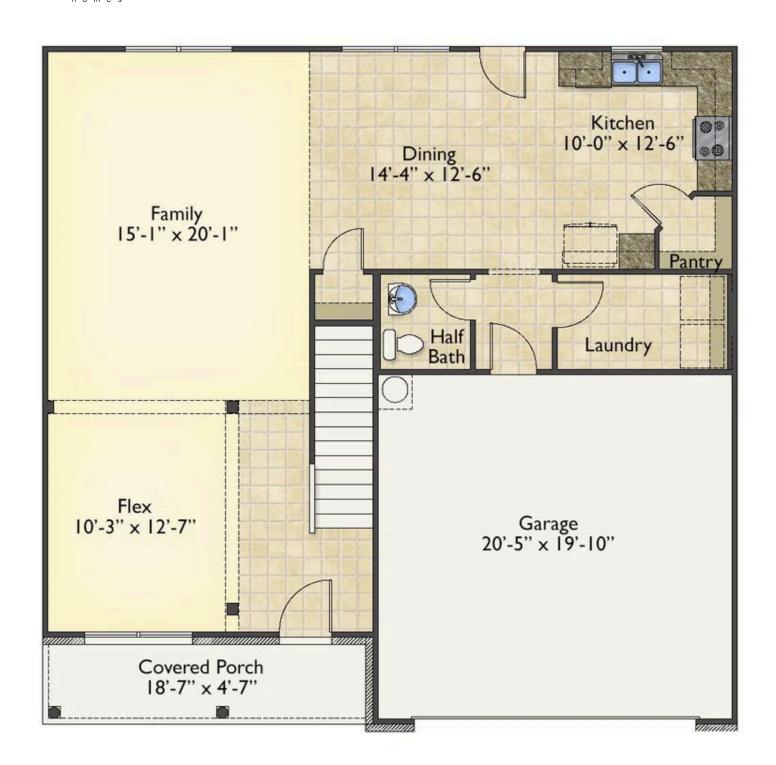

## **Montclaire**

All square footage is approximate. Renderings are artist's conceptions and may vary slightly from the actual home. Homes may be built in reverse of plans shown, depending on site conditions. Minor architectural changes may be made occasionally at the option of the builder. Please contact your Sales Consultant for details.