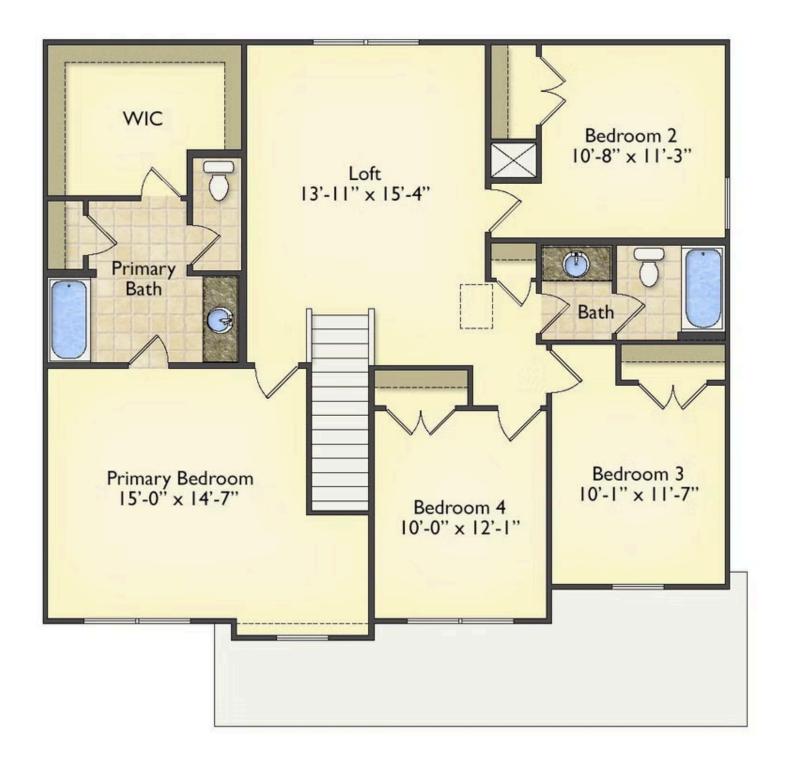

## **Montclaire**

\$259,990

**2 Exterior Styles Available** 

2,357+ Sq. Ft.

4 Bedrooms

🚊 2.5 Bathrooms

**2 Car Garage** 

The Montclaire was designed with today's busy lifestyle in mind. Wide open living keeps the conversation flowing with a spacious great room open to the eating area and kitchen with plenty of cooking and counter space. A large utility room off the garage keeps the mess in check with a convenient powder room across the hall. After a long day relax and rejuvenate in your large primary suite with primary bath and enough closet space for all of your shoes and his baseball hat collection. The upstairs loft area is the perfect spot for family game night or just a quiet space to finish a book. The best home is the one you don't ever want to leave.