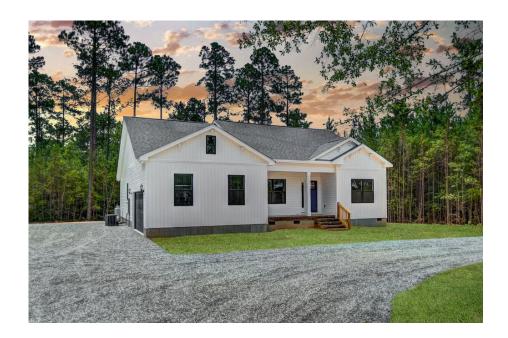

## Lexington

\$239,990

**5 Exterior Styles Available** 

\_ 2,054+ Sq. Ft.

📇 4 Bedrooms

2 Bathrooms

**2 Car Garage** 

Welcome home to the Lexington where timeless elegance, contemporary Southern comfort and flexibility are perfectly combined. This popular plan is designed for laid-back living, and provides space to work from home, room to accommodate in-laws and entertain guests and it could all be yours.

Imagine gathering with loved ones in the light-filled and spacious family room in an open design that embraces the kitchen and breakfast room. The gourmet kitchen is ready to be customized to suit your needs, plus there's a formal dining room and a covered patio with the freedom to expand and create your dream home.

At the end of the day, you can retire to your private primary suite with a walk-in closet and a primary bath. The three secondary bedrooms have generous closets and there's a central full bath for added convenience. Completing this sensational 2,054 sqft plan is a large laundry room, a flex room which could be your dream study, guest suite or playroom, the choice is all yours when it comes to the

Classic Craftsman Brick

All square footage is approximate. Renderings are artist's conceptions and may vary slightly from the actual home. Homes may be built in reverse of plans shown, depending on site conditions. Minor architectural changes may be made occasionally at the option of the builder. Please contact your Sales Consultant for details.