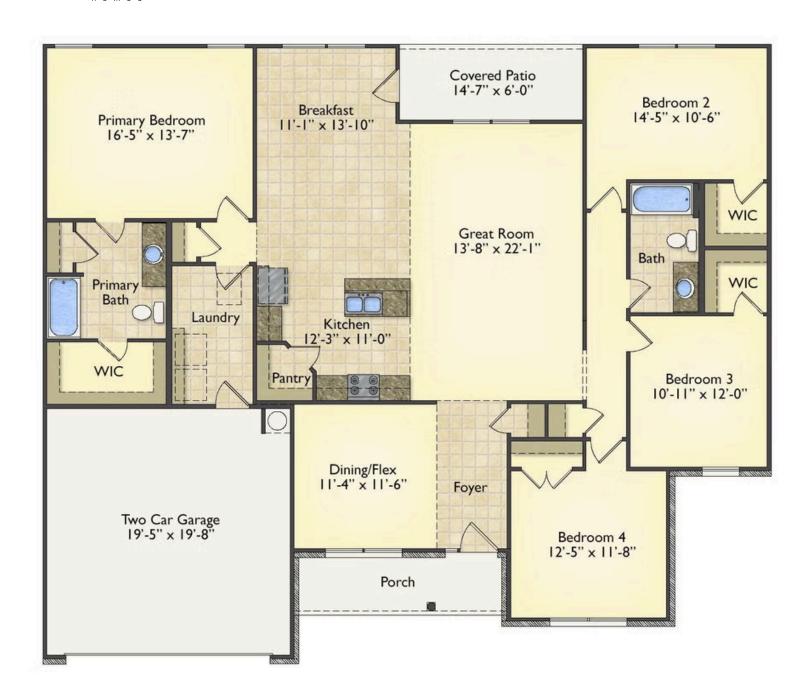

## Lexington

\$239,990

**5 Exterior Styles Available** 

\_ 2,054+ Sq. Ft.

📇 4 Bedrooms

2 Bathrooms

**2 Car Garage** 

Welcome home to the Lexington where timeless elegance, contemporary Southern comfort and flexibility are perfectly combined. This popular plan is designed for laid-back living, and provides space to work from home, room to accommodate in-laws and entertain guests and it could all be yours.

Imagine gathering with loved ones in the light-filled and spacious family room in an open design that embraces the kitchen and breakfast room. The gourmet kitchen is ready to be customized to suit your needs, plus there's a formal dining room and a covered patio with the freedom to expand and create your dream home.

At the end of the day, you can retire to your private primary suite with a walk-in closet and a primary bath. The three secondary bedrooms have generous closets and there's a central full bath for added convenience. Completing this sensational 2,054 sqft plan is a large laundry room, a flex room which could be your dream study, guest suite or playroom, the choice is all yours when it comes to the