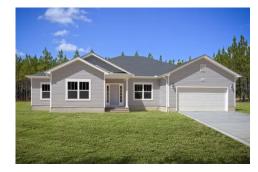

## Inglewood

\$269,990

**2 Exterior Styles Available** 

\_ 2,364+ Sq. Ft.

**4 Bedrooms** 

2 Bathrooms

**2 Car Garage** 

Call the Inglewood home with its stunning and spacious 4 bedroom and 2 bath design This home is the perfect size for a growing family all while remaining a cozy and relaxing environment for spending the weekends with loved ones. The heart of the home is sure to be the gourmet kitchen beautifully designed to overlook the spacious great room and breakfast room. The Inglewood offers a covered rear porch that could be used for entertaining or for enjoying a quiet evening after dinner. The primary bedroom features a large walk-in closet and primary bath that comes with a tub and separate shower. The optional 4th bedroom can be left as a bedroom or turned into a library, office, or even a playroom for the kids. There is not a detail overlooked in the Inglewood as it is designed to meet your needs and is customizable to create your own dream home!

Classic

Craftsman

All square footage is approximate. Renderings are artist's conceptions and may vary slightly from the actual home. Homes may be built in reverse of plans shown, depending on site conditions. Minor architectural changes may be made occasionally at the option of the builder. Please contact your Sales Consultant for details.