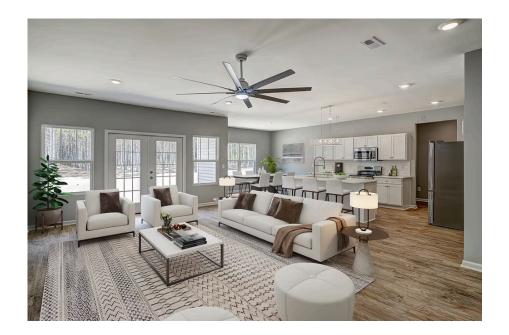

## Inglewood

\$269,990

**2 Exterior Styles Available** 

\_ 2,364+ Sq. Ft.

**4 Bedrooms** 

2 Bathrooms

**2 Car Garage** 

Call the Inglewood home with its stunning and spacious 4 bedroom and 2 bath design This home is the perfect size for a growing family all while remaining a cozy and relaxing environment for spending the weekends with loved ones. The heart of the home is sure to be the gourmet kitchen beautifully designed to overlook the spacious great room and breakfast room. The Inglewood offers a covered rear porch that could be used for entertaining or for enjoying a quiet evening after dinner. The primary bedroom features a large walk-in closet and primary bath that comes with a tub and separate shower. The optional 4th bedroom can be left as a bedroom or turned into a library, office, or even a playroom for the kids. There is not a detail overlooked in the Inglewood as it is designed to meet your needs and is customizable to create your own dream home!