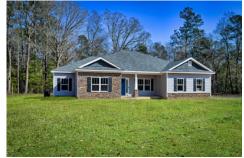

## Inglewood

\$269,990

**2 Exterior Styles Available** 

\_ 2,364+ Sq. Ft.

**4 Bedrooms** 

2 Bathrooms

**2 Car Garage** 

Call the Inglewood home with its stunning and spacious 4 bedroom and 2 bath design This home is the perfect size for a growing family all while remaining a cozy and relaxing environment for spending the weekends with loved ones. The heart of the home is sure to be the gourmet kitchen beautifully designed to overlook the spacious great room and breakfast room. The Inglewood offers a covered rear porch that could be used for entertaining or for enjoying a quiet evening after dinner. The primary bedroom features a large walk-in closet and primary bath that comes with a tub and separate shower. The optional 4th bedroom can be left as a bedroom or turned into a library, office, or even a playroom for the kids. There is not a detail overlooked in the Inglewood as it is designed to meet your needs and is customizable to create your own dream home!

Classic

Craftsman

All square footage is approximate. Renderings are artist's conceptions and may vary slightly from the actual home. Homes may be built in reverse of plans shown, depending on site conditions. Minor architectural changes may be made occasionally at the option of the builder. Please contact your Sales Consultant for details.