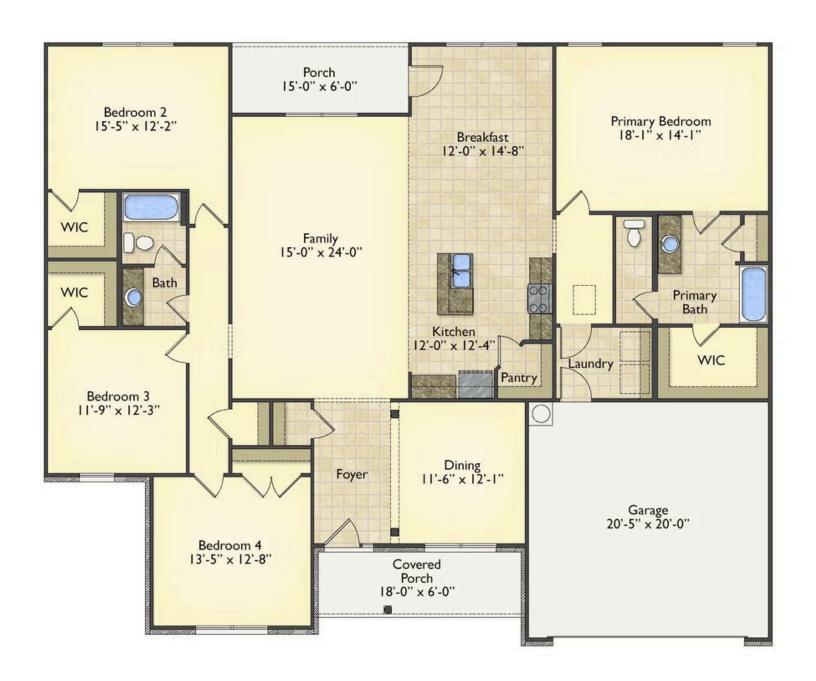

## Inglewood

\$269,990

**2 Exterior Styles Available** 

\_ 2,364+ Sq. Ft.

**4 Bedrooms** 

2 Bathrooms

**2 Car Garage** 

Call the Inglewood home with its stunning and spacious 4 bedroom and 2 bath design This home is the perfect size for a growing family all while remaining a cozy and relaxing environment for spending the weekends with loved ones. The heart of the home is sure to be the gourmet kitchen beautifully designed to overlook the spacious great room and breakfast room. The Inglewood offers a covered rear porch that could be used for entertaining or for enjoying a quiet evening after dinner. The primary bedroom features a large walk-in closet and primary bath that comes with a tub and separate shower. The optional 4th bedroom can be left as a bedroom or turned into a library, office, or even a playroom for the kids. There is not a detail overlooked in the Inglewood as it is designed to meet your needs and is customizable to create your own dream home!