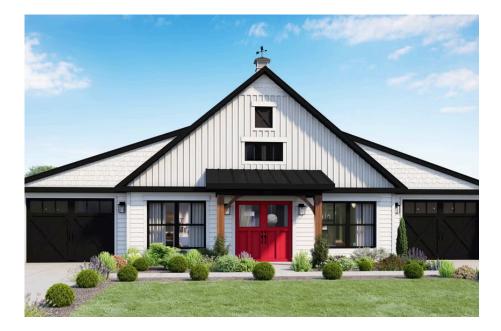

## Hidden Valley Barndominium

Hoke

## Priced From **\$202,990**

**1 Exterior Styles Available** 

- \_□ 1,568+ Sq. Ft.
- 📇 3 Bedrooms
- 💮 2 Bathrooms

The Hidden Valley is a charming barndominium design that combines cozy living with modern convenience. With 1,568 square feet of heated space, this design features an open-concept layout that seamlessly connects the family room, kitchen, and dining area. It's a perfect setup for both everyday living and hosting gatherings with loved ones. The home portion of this barndominium is part of our Design By U series, meaning that the home's floorplan can be easily modified with additional bedrooms and bathrooms, depending on you and your family's needs.

This thoughtfully crafted plan also offers flexible options for attached garages, so you can customize the home to fit your needs. These are designed as 12' x 34' so more of a traditional garage, but with plenty of space. This particular plan has 9' doors on each side. The flexibility of this plan is also evident in many ways, not only can the home itself be essentially "whatever you want", the side garages can be removed for just a simple Farmhouse, or you could choose one on the left side of the home and convert the right side to an inviting porch, or even consider an In-Law Suite? The functionality and choices are endless. The inviting front porch adds a warm, welcoming touch, making it easy to imagine relaxing evenings and quality time spent outdoors. The Hidden Valley is more than a house—it's a place to call home.