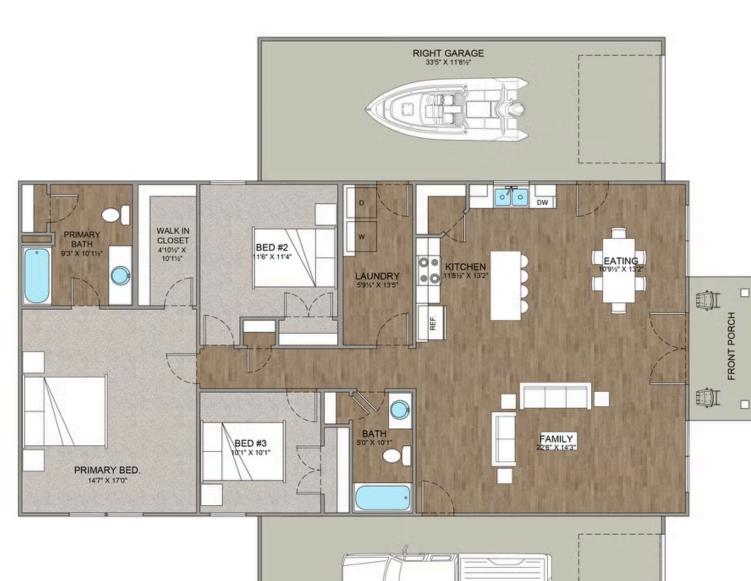

## Hidden Valley Barndominium

All square footage is approximate. Renderings are artist's conceptions and may vary slightly from the actual home. Homes may be built in reverse of plans shown, depending on site conditions. Minor architectural changes may be made occasionally at the option of the builder. Please contact your Sales Consultant for details.

LEFT GARAGE 33'5" X 11'81/2"