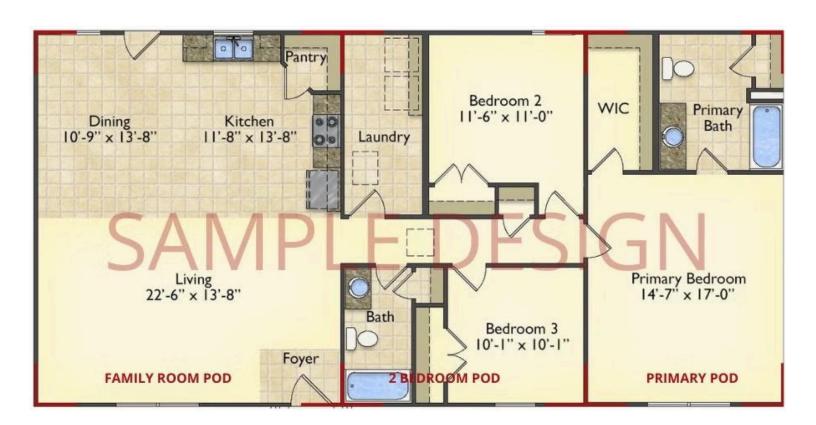

# Call for Price

**10 Exterior Styles Available** 

\_ 983+ Sq. Ft.

📇 1 - 6 Bedrooms

1 - 3 Bathrooms

DesignByU! Our newest DesignByU Plan System is a unique and cost effective solution with the PRIMARY focus being the ability to Personally Design YOUR Dream Home using our plan pieces or pre-designed home sections. With this DesignByU concept, there are a wide range of plan pieces for you to assemble to create a unique floor plan that best fits YOUR family and YOUR budget. There are hundreds of variations allowing you to piece together your Dream Home!

This method of design is a NEW and Innovative way to personalize your home. No more starting from scratch on a plan or trying to re-configure a singular floorplan to work for your family and budget. Using predesigned and inter-connecting home parts, our DesignByU System gives you the ability to assemble/design the home that you want and the home that is RIGHT for you!