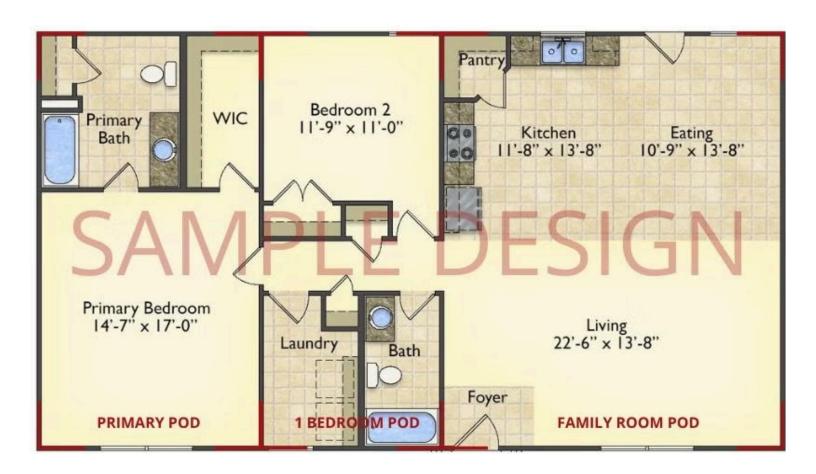

# Call for Price

**10 Exterior Styles Available** 

\_ 983+ Sq. Ft.

📇 1 - 6 Bedrooms

1 - 3 Bathrooms

DesignByU! Our newest DesignByU Plan System is a unique and cost effective solution with the PRIMARY focus being the ability to Personally Design YOUR Dream Home using our plan pieces or pre-designed home sections. With this DesignByU concept, there are a wide range of plan pieces for you to assemble to create a unique floor plan that best fits YOUR family and YOUR budget. There are hundreds of variations allowing you to piece together your Dream Home!

This method of design is a NEW and Innovative way to personalize your home. No more starting from scratch on a plan or trying to re-configure a singular floorplan to work for your family and budget. Using predesigned and inter-connecting home parts, our DesignByU System gives you the ability to assemble/design the home that you want and the home that is RIGHT for you!