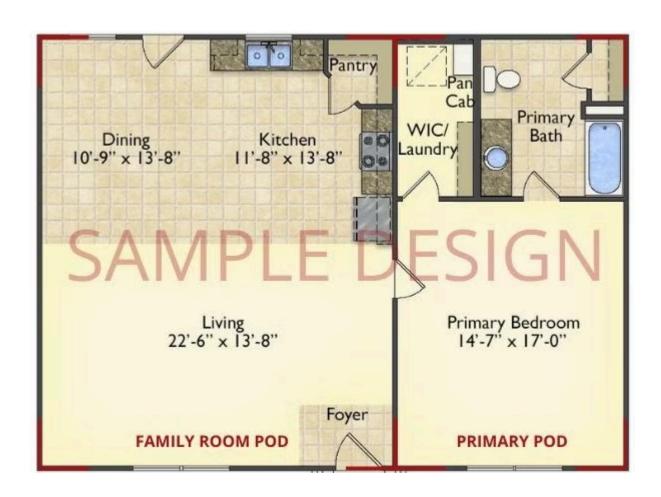

# Call for Price

**10 Exterior Styles Available** 

\_ 983+ Sq. Ft.

📇 1 - 6 Bedrooms

1 - 3 Bathrooms

DesignByU! Our newest DesignByU Plan System is a unique and cost effective solution with the PRIMARY focus being the ability to Personally Design YOUR Dream Home using our plan pieces or pre-designed home sections. With this DesignByU concept, there are a wide range of plan pieces for you to assemble to create a unique floor plan that best fits YOUR family and YOUR budget. There are hundreds of variations allowing you to piece together your Dream Home!

This method of design is a NEW and Innovative way to personalize your home. No more starting from scratch on a plan or trying to re-configure a singular floorplan to work for your family and budget. Using predesigned and inter-connecting home parts, our DesignByU System gives you the ability to assemble/design the home that you want and the home that is RIGHT for you!