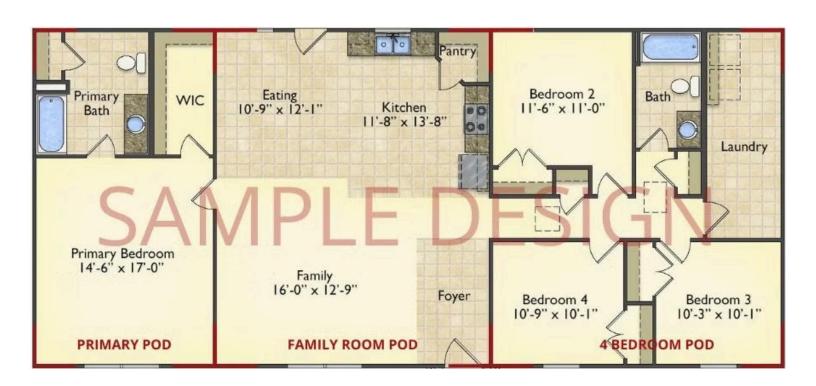

# Call for Price

**10 Exterior Styles Available** 

\_ 983+ Sq. Ft.

📇 1 - 6 Bedrooms

1 - 3 Bathrooms

DesignByU! Our newest DesignByU Plan System is a unique and cost effective solution with the PRIMARY focus being the ability to Personally Design YOUR Dream Home using our plan pieces or pre-designed home sections. With this DesignByU concept, there are a wide range of plan pieces for you to assemble to create a unique floor plan that best fits YOUR family and YOUR budget. There are hundreds of variations allowing you to piece together your Dream Home!

This method of design is a NEW and Innovative way to personalize your home. No more starting from scratch on a plan or trying to re-configure a singular floorplan to work for your family and budget. Using predesigned and inter-connecting home parts, our DesignByU System gives you the ability to assemble/design the home that you want and the home that is RIGHT for you!