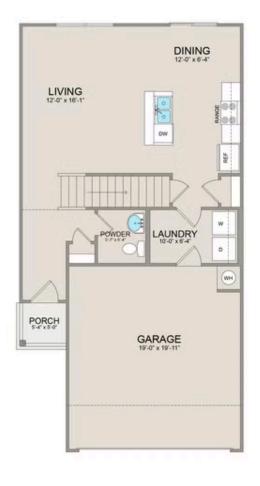

Step inside to discover the inviting main floor, featuring an open-concept layout seamlessly blending the living, dining, and kitchen areas. Adjacent to the kitchen lies a convenient laundry room and a half bathroom, adding practicality to everyday living.

MAIN

UPPER

All square footage is approximate. Renderings are artist's conceptions and may vary slightly from the actual home. Homes may be built in reverse of plans shown, depending on site conditions. Minor architectural changes may be made occasionally at the option of the builder. Please contact your Sales Consultant for details.