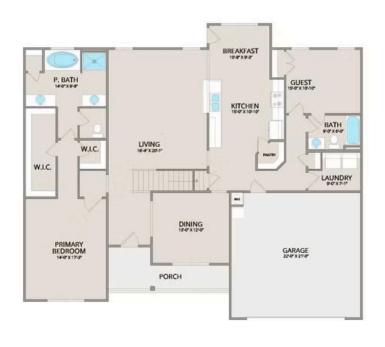

Step inside and enjoy the luxurious primary suite on the first floor, complete with two walk-in closets and a spa-like bathroom. The extended first-floor suite option now includes an additional bath, providing even more flexibility. The kitchen offers plenty of space for entertaining, while the covered rear porch is perfect for relaxing with your favorite beverage.

Upstairs, you'll find three spacious bedrooms, each with its own walk-in closet, along with a versatile bonus room available as a choice. Customize it as an office, craft room, or media haven. The new choice to add a full bath to the bonus room enhances its usability even further.

## Chapel Hill

MAIN