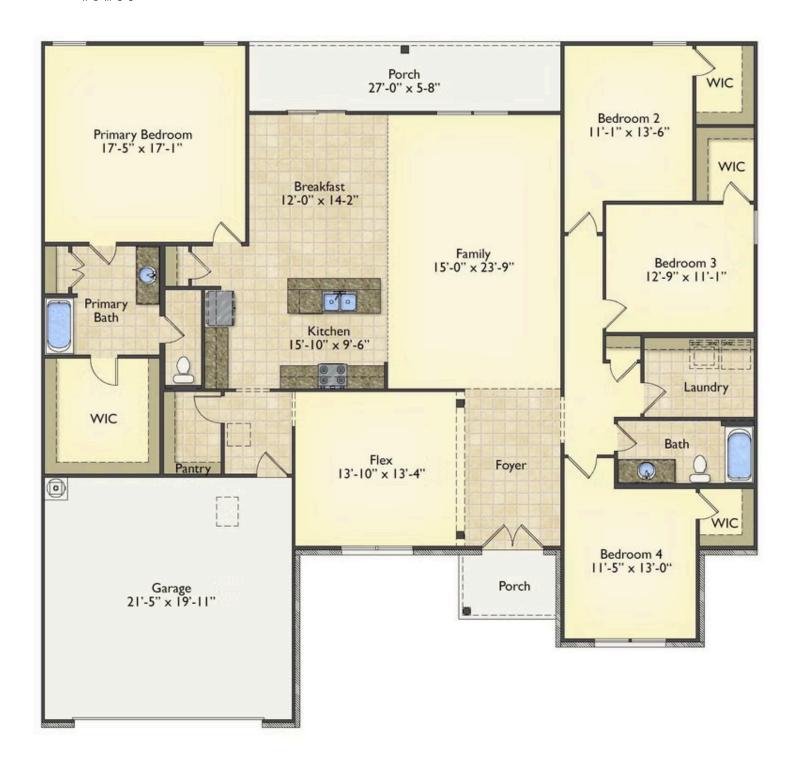

## Brunswick

\$285,990

**3 Exterior Styles Available** 

\_ 2,525+ Sq. Ft.

**4 Bedrooms** 

2 Bathrooms

**2 Car Garage** 

Say hello to your very own dream home. The Brunswick is a stunning 4 bedroom, 2 bath home bursting with possibility. Picture yourself winding down in your spacious primary suite and slipping into a bubble bath in your private primary bathroom. Looking for an office at home or need an extra room for visiting guests? This versatile split-bedroom plan has an optional 5th room for that and more! Spend your morning enjoying a cup of Joe from your breakfast bar in your large eat in kitchen with an island and later enjoy a quiet evening on your covered porch out back. If you can dream it, we can create it.

## **Brunswick**Hoke

All square footage is approximate. Renderings are artist's conceptions and may vary slightly from the actual home. Homes may be built in reverse of plans shown, depending on site conditions. Minor architectural changes may be made occasionally at the option of the builder. Please contact your Sales Consultant for details.