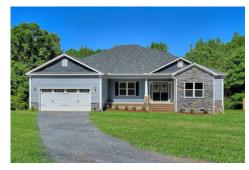

## Brunswick

\$285,990

**3 Exterior Styles Available** 

\_ 2,525+ Sq. Ft.

**4 Bedrooms** 

2 Bathrooms

**2 Car Garage** 

Say hello to your very own dream home. The Brunswick is a stunning 4 bedroom, 2 bath home bursting with possibility. Picture yourself winding down in your spacious primary suite and slipping into a bubble bath in your private primary bathroom. Looking for an office at home or need an extra room for visiting guests? This versatile split-bedroom plan has an optional 5th room for that and more! Spend your morning enjoying a cup of Joe from your breakfast bar in your large eat in kitchen with an island and later enjoy a quiet evening on your covered porch out back. If you can dream it, we can create it.

Farmhouse Classic Craftsman

All square footage is approximate. Renderings are artist's conceptions and may vary slightly from the actual home. Homes may be built in reverse of plans shown, depending on site conditions. Minor architectural changes may be made occasionally at the option of the builder. Please contact your Sales Consultant for details.