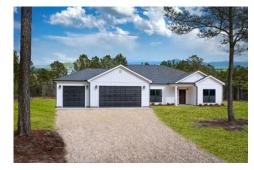

## Brunswick

\$285,990

**3 Exterior Styles Available** 

\_ 2,525+ Sq. Ft.

**4 Bedrooms** 

2 Bathrooms

**2 Car Garage** 

Say hello to your very own dream home. The Brunswick is a stunning 4 bedroom, 2 bath home bursting with possibility. Picture yourself winding down in your spacious primary suite and slipping into a bubble bath in your private primary bathroom. Looking for an office at home or need an extra room for visiting guests? This versatile split-bedroom plan has an optional 5th room for that and more! Spend your morning enjoying a cup of Joe from your breakfast bar in your large eat in kitchen with an island and later enjoy a quiet evening on your covered porch out back. If you can dream it, we can create it.

Farmhouse Classic Craftsman

All square footage is approximate. Renderings are artist's conceptions and may vary slightly from the actual home. Homes may be built in reverse of plans shown, depending on site conditions. Minor architectural changes may be made occasionally at the option of the builder. Please contact your Sales Consultant for details.