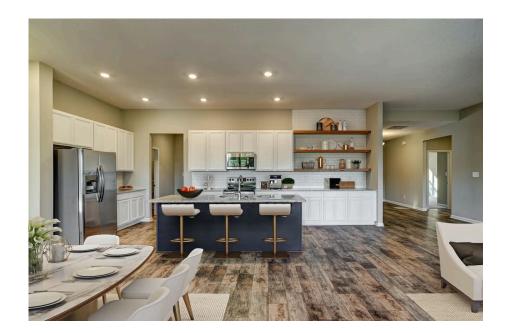

## Brunswick

\$285,990

**3 Exterior Styles Available** 

\_ 2,525+ Sq. Ft.

**4 Bedrooms** 

2 Bathrooms

**2 Car Garage** 

Say hello to your very own dream home. The Brunswick is a stunning 4 bedroom, 2 bath home bursting with possibility. Picture yourself winding down in your spacious primary suite and slipping into a bubble bath in your private primary bathroom. Looking for an office at home or need an extra room for visiting guests? This versatile split-bedroom plan has an optional 5th room for that and more! Spend your morning enjoying a cup of Joe from your breakfast bar in your large eat in kitchen with an island and later enjoy a quiet evening on your covered porch out back. If you can dream it, we can create it.