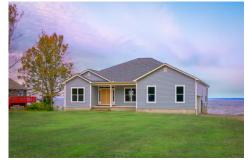

## Brunswick

\$285,990

**3 Exterior Styles Available** 

\_ 2,525+ Sq. Ft.

**4 Bedrooms** 

2 Bathrooms

**2 Car Garage** 

Say hello to your very own dream home. The Brunswick is a stunning 4 bedroom, 2 bath home bursting with possibility. Picture yourself winding down in your spacious primary suite and slipping into a bubble bath in your private primary bathroom. Looking for an office at home or need an extra room for visiting guests? This versatile split-bedroom plan has an optional 5th room for that and more! Spend your morning enjoying a cup of Joe from your breakfast bar in your large eat in kitchen with an island and later enjoy a quiet evening on your covered porch out back. If you can dream it, we can create it.

Farmhouse Classic Craftsman

All square footage is approximate. Renderings are artist's conceptions and may vary slightly from the actual home. Homes may be built in reverse of plans shown, depending on site conditions. Minor architectural changes may be made occasionally at the option of the builder. Please contact your Sales Consultant for details.