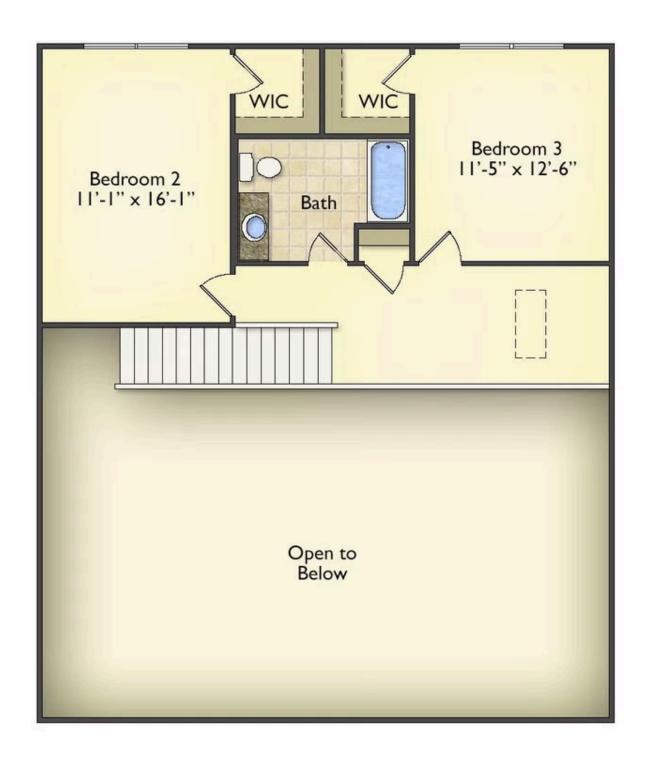

The layout extends to the second-floor bonus room which could be used to fit any of your needs, whether you're envisioning a home office, a playroom or a second living area. There is plenty of space for everyone to spread out and relax with three spacious bedrooms and 2.5 baths. At the end of your day, you can retire to your luxe primary suite with your large private bath that includes a shower/tub combo. As you might expect, the list of extra features is long and impressive. Add a covered front porch to enjoy time outdoors with a refreshing glass of lemonade! The options are endless with The Beaufort.