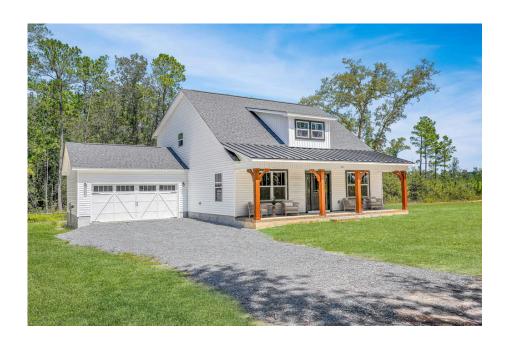

## **Beaufort**

Priced From \$249,990

**3 Exterior Styles Available** 

\_ 1,988+ Sq. Ft.

3 Bedrooms

2.5 Bathrooms

The Beaufort is a spectacular plan for those who are looking for elegance and comfort. From the high ceilings and open layout design to the abundance of natural light, no detail has been overlooked in the creation of this stunning home. Everyday life is sure to revolve around the open kitchen, dining, and great room. Here you can gather with loved ones and host guests as you cook up a nice comfort food meal in the large gourmet kitchen with an island is a perfect for gathering family and friends.

The layout extends to the second-floor bonus room which could be used to fit any of your needs, whether you're envisioning a home office, a playroom or a second living area. There is plenty of space for everyone to spread out and relax with three spacious bedrooms and 2.5 baths. At the end of your day, you can retire to your luxe primary suite with your large private bath that includes a shower/tub combo. As you might expect, the list of extra features is long and impressive. Add a covered front porch to enjoy time outdoors with a refreshing glass of lemonade! The options are endless with The Beaufort.

Cabin Cape Cod Classic

All square footage is approximate. Renderings are artist's conceptions and may vary slightly from the actual home. Homes may be built in reverse of plans shown, depending on site conditions. Minor architectural changes may be made occasionally at the option of the builder. Please contact your Sales Consultant for details.