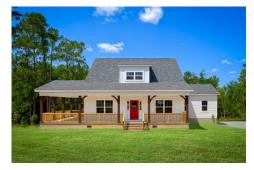

## **Beaufort**

Priced From \$249,990

**3 Exterior Styles Available** 

\_ 1,988+ Sq. Ft.

3 Bedrooms

2.5 Bathrooms

The Beaufort is a spectacular plan for those who are looking for elegance and comfort. From the high ceilings and open layout design to the abundance of natural light, no detail has been overlooked in the creation of this stunning home. Everyday life is sure to revolve around the open kitchen, dining, and great room. Here you can gather with loved ones and host guests as you cook up a nice comfort food meal in the large gourmet kitchen with an island is a perfect for gathering family and friends.

The layout extends to the second-floor bonus room which could be used to fit any of your needs, whether you're envisioning a home office, a playroom or a second living area. There is plenty of space for everyone to spread out and relax with three spacious bedrooms and 2.5 baths. At the end of your day, you can retire to your luxe primary suite with your large private bath that includes a shower/tub combo. As you might expect, the list of extra features is long and impressive. Add a covered front porch to enjoy time outdoors with a refreshing glass of lemonade! The options are endless with The Beaufort.

Cabin Cape Cod Classic

All square footage is approximate. Renderings are artist's conceptions and may vary slightly from the actual home. Homes may be built in reverse of plans shown, depending on site conditions. Minor architectural changes may be made occasionally at the option of the builder. Please contact your Sales Consultant for details.