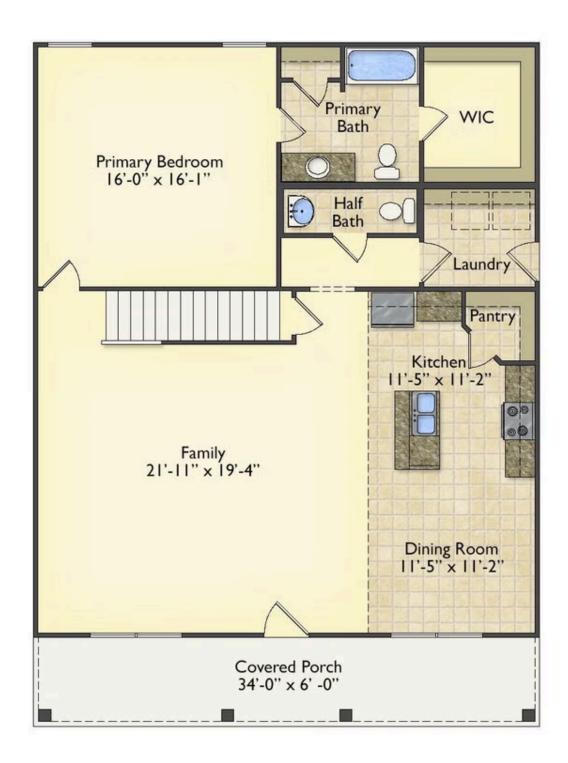

## **Beaufort**

Priced From \$249,990

**3 Exterior Styles Available** 

\_ 1,988+ Sq. Ft.

3 Bedrooms

2.5 Bathrooms

The Beaufort is a spectacular plan for those who are looking for elegance and comfort. From the high ceilings and open layout design to the abundance of natural light, no detail has been overlooked in the creation of this stunning home. Everyday life is sure to revolve around the open kitchen, dining, and great room. Here you can gather with loved ones and host guests as you cook up a nice comfort food meal in the large gourmet kitchen with an island is a perfect for gathering family and friends.

The layout extends to the second-floor bonus room which could be used to fit any of your needs, whether you're envisioning a home office, a playroom or a second living area. There is plenty of space for everyone to spread out and relax with three spacious bedrooms and 2.5 baths. At the end of your day, you can retire to your luxe primary suite with your large private bath that includes a shower/tub combo. As you might expect, the list of extra features is long and impressive. Add a covered front porch to enjoy time outdoors with a refreshing glass of lemonade! The options are endless with The Beaufort.