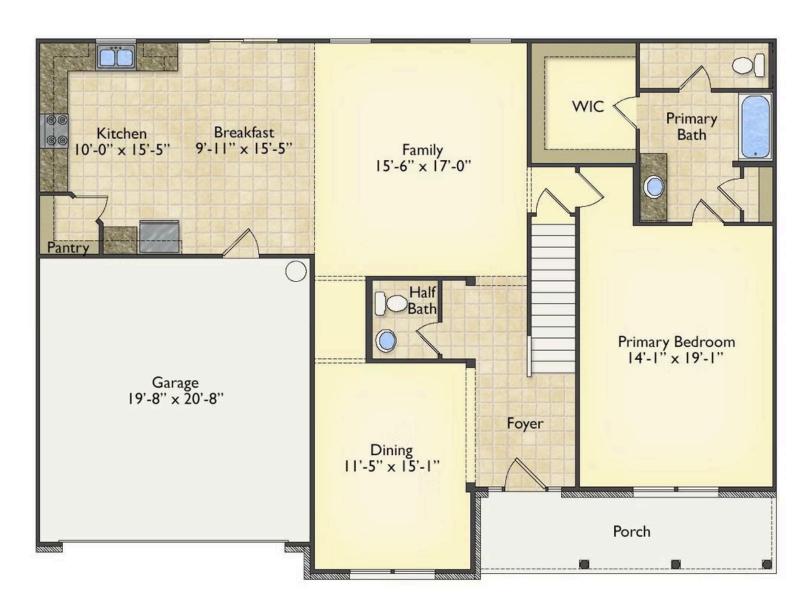

## Augusta Hoke

\$284,990

**3 Exterior Styles Available** 

\_ 2,595+ Sq. Ft.

4 Bedrooms

2.5 Bathrooms

2 Car Garage

The Augusta offers 4 bedrooms and 2.5 baths with plenty of options to create the home you've been dreaming of. Envision yourself winding down in your spacious primary suite and private primary bathroom located on the main floor for the retreat you deserve. The covered back porch option gives you just another reason to stay home and enjoy the evening with a nice relaxing home-cooked meal. The utility room is conveniently located upstairs along with all the bedrooms to make laundry day less of a hassle. The option to add a bonus room above your garage could come in handy as and add space for a place to play and do homework for the kids! This floor plan has something for everyone and is completely customizable to create your very own dream home.