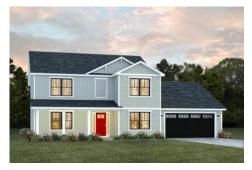

## Augusta Hoke

\$284,990

**3 Exterior Styles Available** 

\_ 2,595+ Sq. Ft.

4 Bedrooms

2.5 Bathrooms

2 Car Garage

The Augusta offers 4 bedrooms and 2.5 baths with plenty of options to create the home you've been dreaming of. Envision yourself winding down in your spacious primary suite and private primary bathroom located on the main floor for the retreat you deserve. The covered back porch option gives you just another reason to stay home and enjoy the evening with a nice relaxing home-cooked meal. The utility room is conveniently located upstairs along with all the bedrooms to make laundry day less of a hassle. The option to add a bonus room above your garage could come in handy as and add space for a place to play and do homework for the kids! This floor plan has something for everyone and is completely customizable to create your very own dream home.

Craftsman Classic Farmhouse

All square footage is approximate. Renderings are artist's conceptions and may vary slightly from the actual home. Homes may be built in reverse of plans shown, depending on site conditions. Minor architectural changes may be made occasionally at the option of the builder. Please contact your Sales Consultant for details.