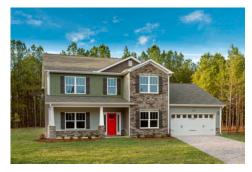

## Augusta Hoke

\$284,990

**3 Exterior Styles Available** 

\_ 2,595+ Sq. Ft.

4 Bedrooms

2.5 Bathrooms

2 Car Garage

The Augusta offers 4 bedrooms and 2.5 baths with plenty of options to create the home you've been dreaming of. Envision yourself winding down in your spacious primary suite and private primary bathroom located on the main floor for the retreat you deserve. The covered back porch option gives you just another reason to stay home and enjoy the evening with a nice relaxing home-cooked meal. The utility room is conveniently located upstairs along with all the bedrooms to make laundry day less of a hassle. The option to add a bonus room above your garage could come in handy as and add space for a place to play and do homework for the kids! This floor plan has something for everyone and is completely customizable to create your very own dream home.

Craftsman Classic Farmhouse

All square footage is approximate. Renderings are artist's conceptions and may vary slightly from the actual home. Homes may be built in reverse of plans shown, depending on site conditions. Minor architectural changes may be made occasionally at the option of the builder. Please contact your Sales Consultant for details.