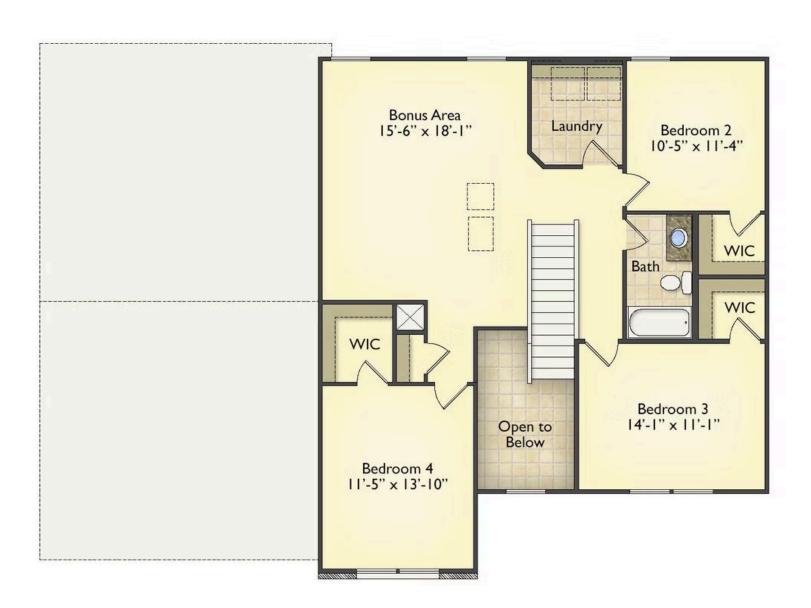

## Augusta Hoke

\$284,990

**3 Exterior Styles Available** 

\_ 2,595+ Sq. Ft.

4 Bedrooms

2.5 Bathrooms

2 Car Garage

The Augusta offers 4 bedrooms and 2.5 baths with plenty of options to create the home you've been dreaming of. Envision yourself winding down in your spacious primary suite and private primary bathroom located on the main floor for the retreat you deserve. The covered back porch option gives you just another reason to stay home and enjoy the evening with a nice relaxing home-cooked meal. The utility room is conveniently located upstairs along with all the bedrooms to make laundry day less of a hassle. The option to add a bonus room above your garage could come in handy as and add space for a place to play and do homework for the kids! This floor plan has something for everyone and is completely customizable to create your very own dream home.