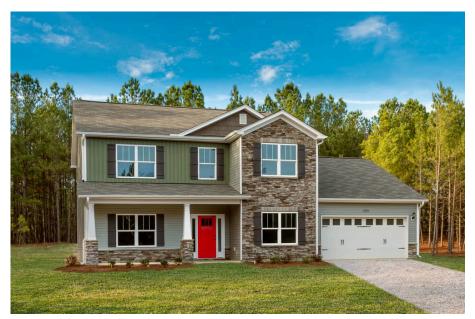

## Augusta Hoke

\$284,990

**3 Exterior Styles Available** 

\_ 2,595+ Sq. Ft.

4 Bedrooms

2.5 Bathrooms

2 Car Garage

The Augusta offers 4 bedrooms and 2.5 baths with plenty of options to create the home you've been dreaming of. Envision yourself winding down in your spacious primary suite and private primary bathroom located on the main floor for the retreat you deserve. The covered back porch option gives you just another reason to stay home and enjoy the evening with a nice relaxing home-cooked meal. The utility room is conveniently located upstairs along with all the bedrooms to make laundry day less of a hassle. The option to add a bonus room above your garage could come in handy as and add space for a place to play and do homework for the kids! This floor plan has something for everyone and is completely customizable to create your very own dream home.

Craftsman Classic Farmhouse

All square footage is approximate. Renderings are artist's conceptions and may vary slightly from the actual home. Homes may be built in reverse of plans shown, depending on site conditions. Minor architectural changes may be made occasionally at the option of the builder. Please contact your Sales Consultant for details.