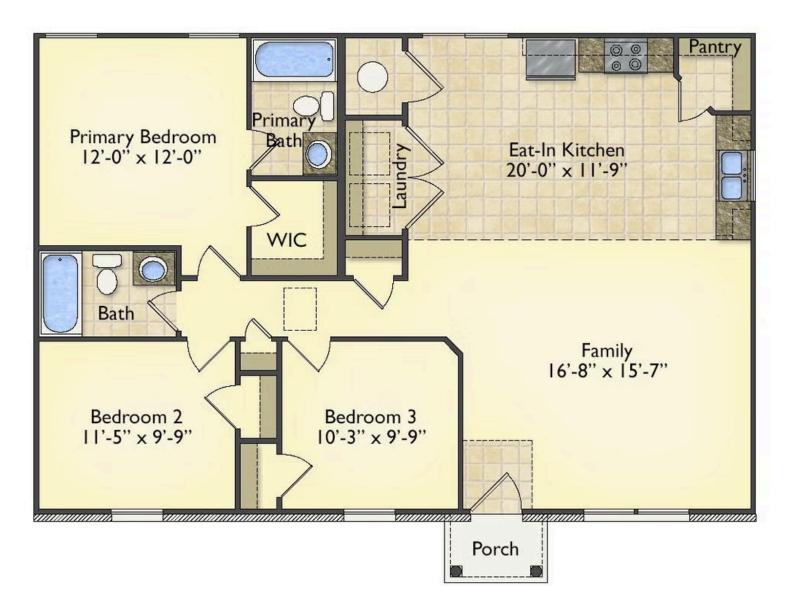

## Priced From **\$144,990**

2 Exterior Styles Available

- ₁□ 1,176+ Sq. Ft.
- Bedrooms
- 💮 2 Bathrooms

The Aspen is a cozy, one-story plan with an open layout that is bright and welcoming and invites you to easily flow from one space into the next. This plan offers 3 bedrooms and 2 full baths with a spacious great room that opens up to the eat-in kitchen. Personalize this plan to turn this kitchen into your own luxury kitchen perfect for entertaining. You can even add a garage, or a covered porch to wake up and watch the sunrise with a cup of joe. With endless opportunities, you can turn this versatile plan into your own dream home.