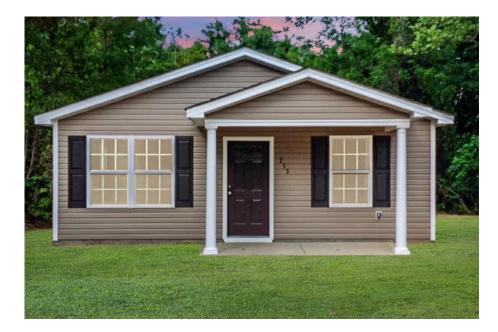

## Priced From **\$144,990**

2 Exterior Styles Available

- ₁□ 1,176+ Sq. Ft.
- Bedrooms
- 💮 2 Bathrooms

The Aspen is a cozy, one-story plan with an open layout that is bright and welcoming and invites you to easily flow from one space into the next. This plan offers 3 bedrooms and 2 full baths with a spacious great room that opens up to the eat-in kitchen. Personalize this plan to turn this kitchen into your own luxury kitchen perfect for entertaining. You can even add a garage, or a covered porch to wake up and watch the sunrise with a cup of joe. With endless opportunities, you can turn this versatile plan into your own dream home.