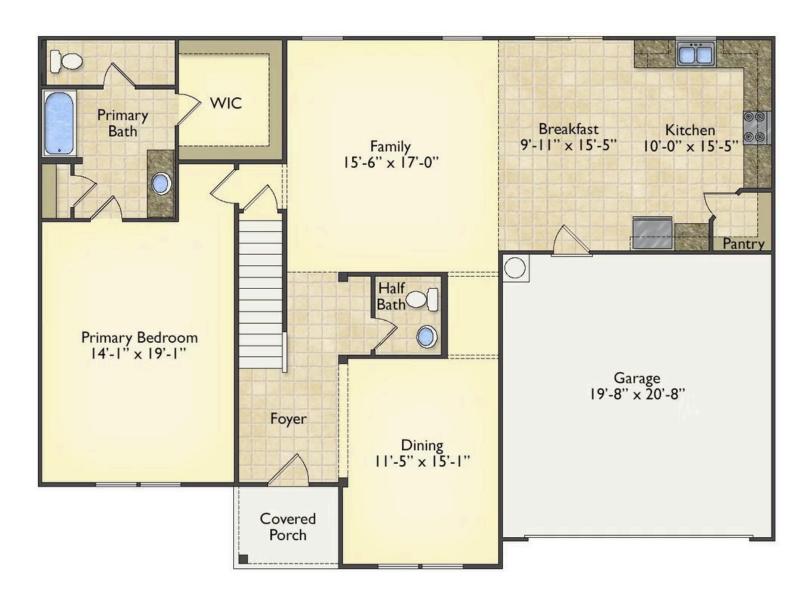

## Arlington

\$324,990

**2 Exterior Styles Available** 

\_ 3,202+ Sq. Ft.

**5** Bedrooms

2.5 Bathrooms

**2 Car Garage** 

Welcome home to the Arlington! This incredible two-story offers 5 bedrooms and 2.5 baths with endless options for you to create your own dream home! The first floor primary suite has become a popular feature as home owners prepare to build their forever home, the Arlington has that option for you! Create the perfect space with an optional dual primary suite on the second floor! Make a delicious Sunday brunch in your dream kitchen with a generous pantry and have the family gather around the kitchen island! Your utility room is conveniently located upstairs for added convenience! The open layout features a large upstairs loft that can be customized to be a reading area, second great room, or play room! Make your vision come true with the Arlington!