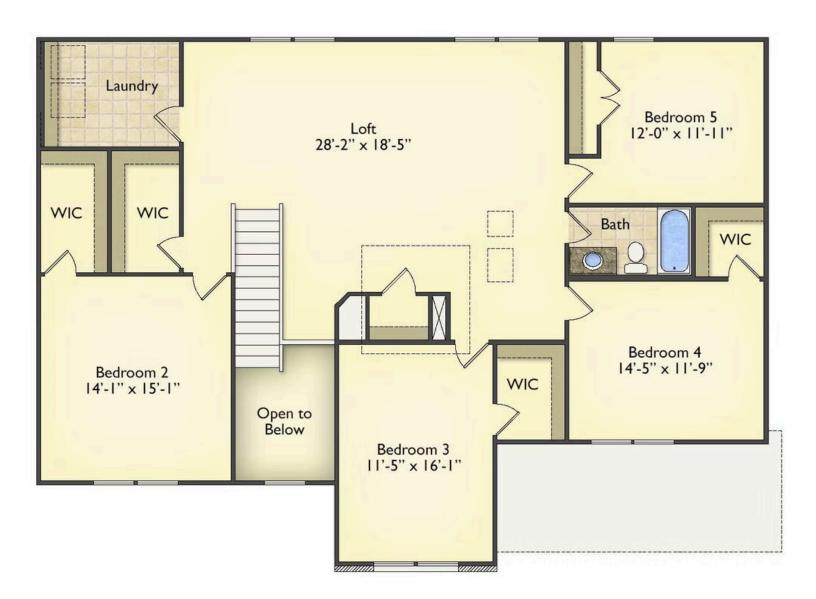

## Arlington

\$324,990

**2 Exterior Styles Available** 

\_ 3,202+ Sq. Ft.

**5** Bedrooms

2.5 Bathrooms

**2 Car Garage** 

Welcome home to the Arlington! This incredible two-story offers 5 bedrooms and 2.5 baths with endless options for you to create your own dream home! The first floor primary suite has become a popular feature as home owners prepare to build their forever home, the Arlington has that option for you! Create the perfect space with an optional dual primary suite on the second floor! Make a delicious Sunday brunch in your dream kitchen with a generous pantry and have the family gather around the kitchen island! Your utility room is conveniently located upstairs for added convenience! The open layout features a large upstairs loft that can be customized to be a reading area, second great room, or play room! Make your vision come true with the Arlington!