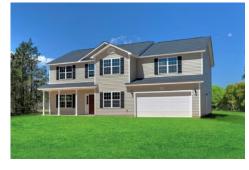

## Arlington

\$324,990

**2 Exterior Styles Available** 

\_ 3,202+ Sq. Ft.

**5** Bedrooms

2.5 Bathrooms

**2 Car Garage** 

Welcome home to the Arlington! This incredible two-story offers 5 bedrooms and 2.5 baths with endless options for you to create your own dream home! The first floor primary suite has become a popular feature as home owners prepare to build their forever home, the Arlington has that option for you! Create the perfect space with an optional dual primary suite on the second floor! Make a delicious Sunday brunch in your dream kitchen with a generous pantry and have the family gather around the kitchen island! Your utility room is conveniently located upstairs for added convenience! The open layout features a large upstairs loft that can be customized to be a reading area, second great room, or play room! Make your vision come true with the Arlington!

Classic

Craftsman

All square footage is approximate. Renderings are artist's conceptions and may vary slightly from the actual home. Homes may be built in reverse of plans shown, depending on site conditions. Minor architectural changes may be made occasionally at the option of the builder. Please contact your Sales Consultant for details.