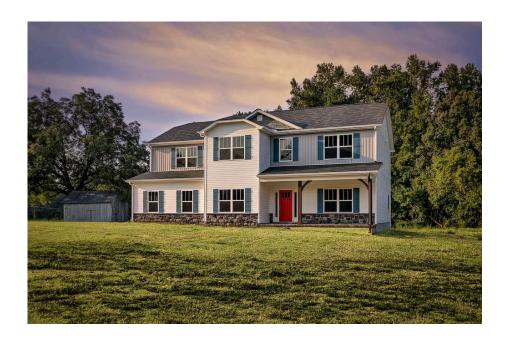

## Arlington

\$324,990

**2 Exterior Styles Available** 

\_ 3,202+ Sq. Ft.

**5** Bedrooms

2.5 Bathrooms

**2 Car Garage** 

Welcome home to the Arlington! This incredible two-story offers 5 bedrooms and 2.5 baths with endless options for you to create your own dream home! The first floor primary suite has become a popular feature as home owners prepare to build their forever home, the Arlington has that option for you! Create the perfect space with an optional dual primary suite on the second floor! Make a delicious Sunday brunch in your dream kitchen with a generous pantry and have the family gather around the kitchen island! Your utility room is conveniently located upstairs for added convenience! The open layout features a large upstairs loft that can be customized to be a reading area, second great room, or play room! Make your vision come true with the Arlington!

Classic

Craftsman

All square footage is approximate. Renderings are artist's conceptions and may vary slightly from the actual home. Homes may be built in reverse of plans shown, depending on site conditions. Minor architectural changes may be made occasionally at the option of the builder. Please contact your Sales Consultant for details.