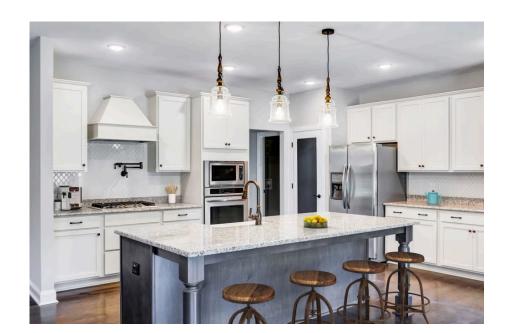

The split-bedroom design wastes no space and creates your own oasis by giving your family absolute privacy. Turn the optional flex room into a guest room, office, dining room, or a playroom for the kids! The large kitchen complete with an island opens up into the spacious great room and breakfast room providing you with plenty of space for relaxing or spending time with family and loved ones. The covered porch is the perfect place to unwind together with a glass of sweet tea. The Westmoreland is completely customizable to fit your needs and fulfill all your dreams.