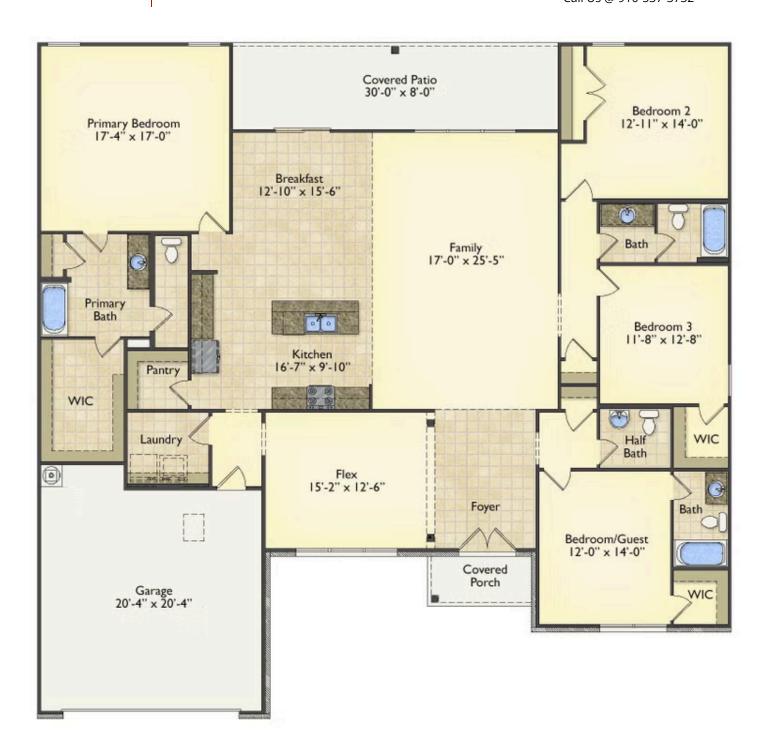

2 Car Garage

Welcome home to the Westmoreland where contemporary Southern comfort and flexibility are perfectly combined to make your dream home. This plan is designed to fit your lifestyle, and provides space to work from home, room to accommodate in-laws and entertain guests. This stunning and spacious home features a single-story plan with 4 bedrooms and 3.5 baths including the primary suite and stunning primary bath complete with a walk-in closet.

The split-bedroom design wastes no space and creates your own oasis by giving your family absolute privacy. Turn the optional flex room into a guest room, office, dining room, or a playroom for the kids! The large kitchen complete with an island opens up into the spacious great room and breakfast room providing you with plenty of space for relaxing or spending time with family and loved ones. The covered porch is the perfect place to unwind together with a glass of sweet tea. The Westmoreland is completely customizable to fit your needs and fulfill all your dreams.