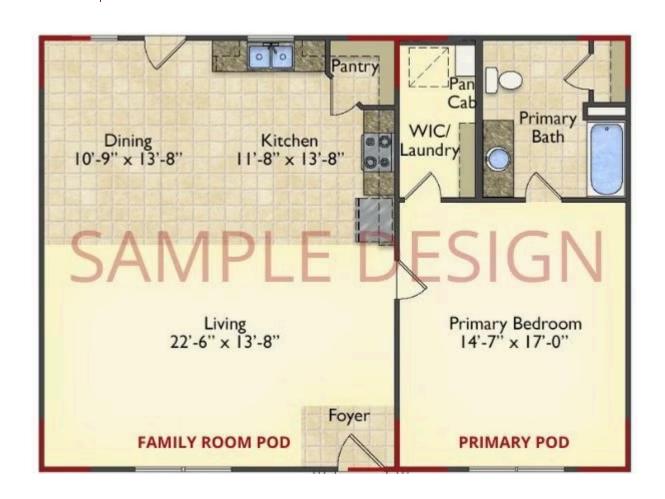

# Call for Price

11 Exterior Styles Available

983+ Sq. Ft.

1 - 6 Bedrooms

DesignByU! Our newest DesignByU Plan System is a unique and cost effective solution with the PRIMARY focus being the ability to Personally Design YOUR Dream Home using our plan pieces or pre-designed home sections. With this DesignByU concept, there are a wide range of plan pieces for you to assemble to create a unique floor plan that best fits YOUR family and YOUR budget. There are hundreds of variations allowing you to piece together your Dream Home!

This method of design is a NEW and Innovative way to personalize your home. No more starting from scratch on a plan or trying to re-configure a singular floorplan to work for your family and budget. Using predesigned and inter-connecting home parts, our DesignByU System gives you the ability to assemble/design the home that you want and the home that is RIGHT for you!