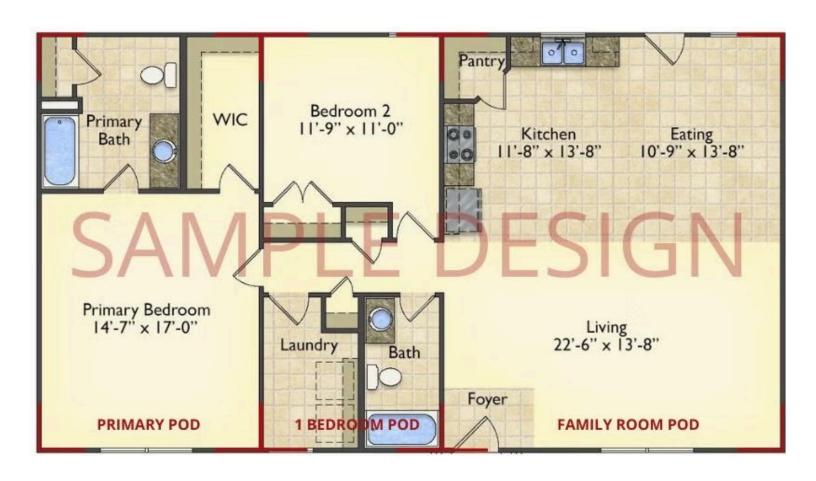

# Call for Price

11 Exterior Styles Available

983+ Sq. Ft.

1 - 6 Bedrooms

DesignByU! Our newest DesignByU Plan System is a unique and cost effective solution with the PRIMARY focus being the ability to Personally Design YOUR Dream Home using our plan pieces or pre-designed home sections. With this DesignByU concept, there are a wide range of plan pieces for you to assemble to create a unique floor plan that best fits YOUR family and YOUR budget. There are hundreds of variations allowing you to piece together your Dream Home!

This method of design is a NEW and Innovative way to personalize your home. No more starting from scratch on a plan or trying to re-configure a singular floorplan to work for your family and budget. Using predesigned and inter-connecting home parts, our DesignByU System gives you the ability to assemble/design the home that you want and the home that is RIGHT for you!