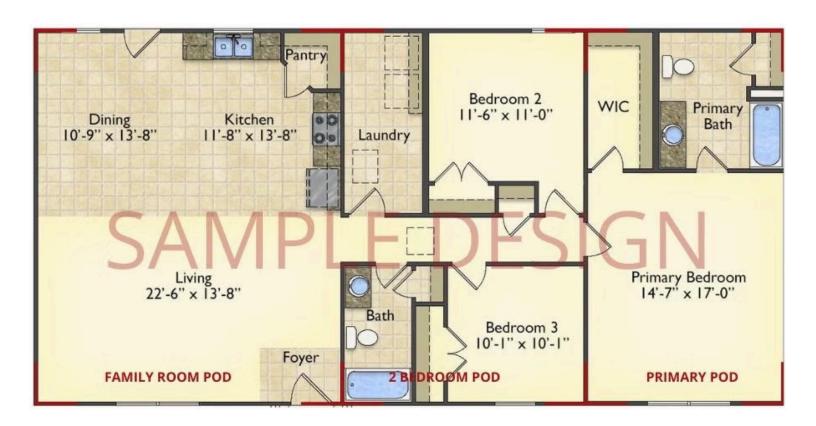

# Call for Price

11 Exterior Styles Available

983+ Sq. Ft.

1 - 6 Bedrooms

DesignByU! Our newest DesignByU Plan System is a unique and cost effective solution with the PRIMARY focus being the ability to Personally Design YOUR Dream Home using our plan pieces or pre-designed home sections. With this DesignByU concept, there are a wide range of plan pieces for you to assemble to create a unique floor plan that best fits YOUR family and YOUR budget. There are hundreds of variations allowing you to piece together your Dream Home!

This method of design is a NEW and Innovative way to personalize your home. No more starting from scratch on a plan or trying to re-configure a singular floorplan to work for your family and budget. Using predesigned and inter-connecting home parts, our DesignByU System gives you the ability to assemble/design the home that you want and the home that is RIGHT for you!