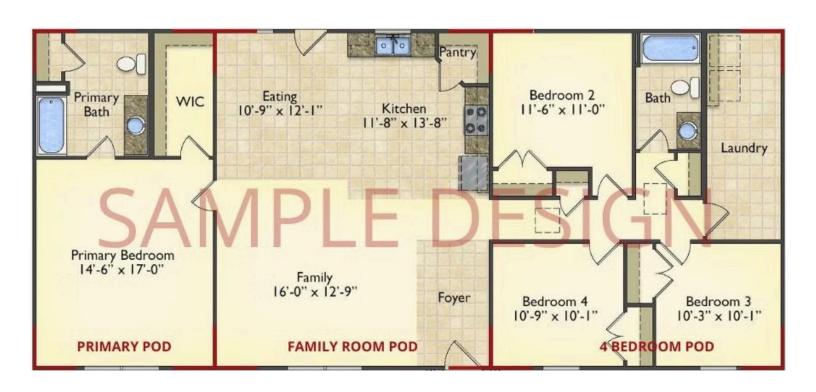

# Call for Price

11 Exterior Styles Available

983+ Sq. Ft.

1 - 6 Bedrooms

DesignByU! Our newest DesignByU Plan System is a unique and cost effective solution with the PRIMARY focus being the ability to Personally Design YOUR Dream Home using our plan pieces or pre-designed home sections. With this DesignByU concept, there are a wide range of plan pieces for you to assemble to create a unique floor plan that best fits YOUR family and YOUR budget. There are hundreds of variations allowing you to piece together your Dream Home!

This method of design is a NEW and Innovative way to personalize your home. No more starting from scratch on a plan or trying to re-configure a singular floorplan to work for your family and budget. Using predesigned and inter-connecting home parts, our DesignByU System gives you the ability to assemble/design the home that you want and the home that is RIGHT for you!