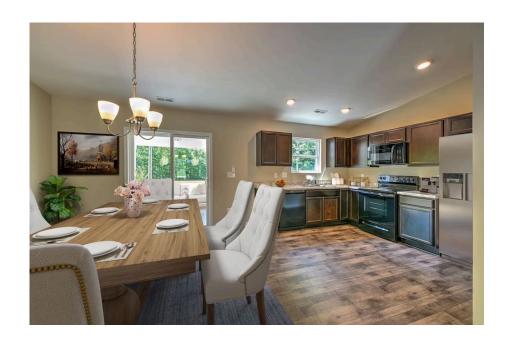

This charming floor plan creates the perfect space for spending the night in and relaxing, or entertaining family and loved ones. The Tynedale offers 3 bedrooms and 2 bathrooms including a primary suite with a stunning bathroom and walk-in closet. The heart of the home is the great room with a vaulted ceiling that opens up to a beautiful kitchen and dining room. Add a covered porch to enjoy summer night grilling out with family and loved ones or create a storage space with the option to add a garage. This floor plan is customizable to meet your needs and fulfill all your dreams.