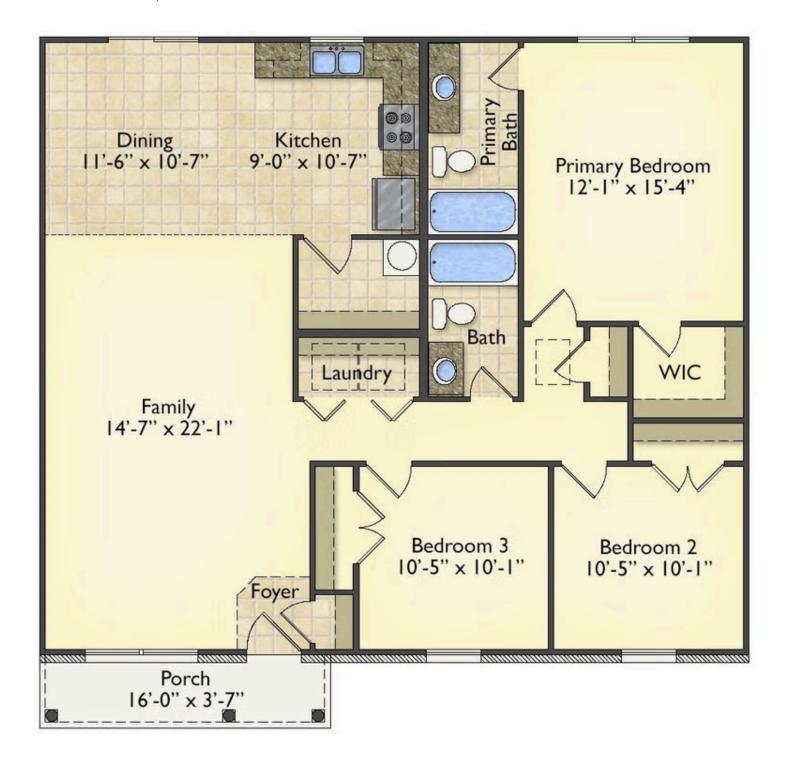

This charming floor plan creates the perfect space for spending the night in and relaxing, or entertaining family and loved ones. The Tynedale offers 3 bedrooms and 2 bathrooms including a primary suite with a stunning bathroom and walk-in closet. The heart of the home is the great room with a vaulted ceiling that opens up to a beautiful kitchen and dining room. Add a covered porch to enjoy summer night grilling out with family and loved ones or create a storage space with the option to add a garage. This floor plan is customizable to meet your needs and fulfill all your dreams.