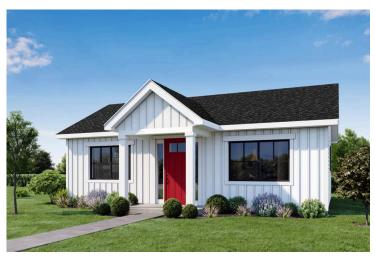

## Tucker Fayetteville

Priced From **\$89,990** 

**4 Exterior Styles Available** 

- \_ 600+ Sq. Ft.
- 📇 1 Bedrooms
- 🚊 1 Bathrooms

Say hello to the "Tucker"- a cozy one-bedroom, one-bathroom home spanning 600 square feet. Despite its small size, it offers all the comforts you need, with an open living space, full kitchen, and a private primary bedroom.

This compact home brings numerous advantages, including lower maintenance costs and an efficient use of space. It's the perfect option for keeping a family member close while still providing them with their own space and independence or perhaps for your forever home downsizing is a top priority. is the perfect blend of convenience and comfort.

Whether you're keeping family close or embracing a simpler lifestyle, this home offers a cozy space for all.

All square footage is approximate. Renderings are artist's conceptions and may vary slightly from the actual home. Homes may be built in reverse of plans shown, depending on site conditions. Minor architectural changes may be made occasionally at the option of the builder. Please contact your Sales Consultant for details.