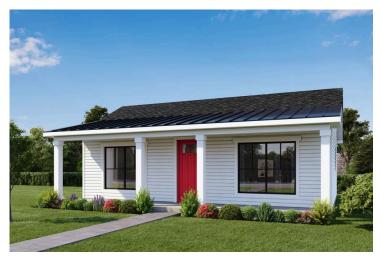

## Tucker Fayetteville

Priced From **\$89,990** 

**4 Exterior Styles Available** 

- \_ 600+ Sq. Ft.
- 📇 1 Bedrooms
- 🚊 1 Bathrooms

Say hello to the "Tucker"- a cozy one-bedroom, one-bathroom home spanning 600 square feet. Despite its small size, it offers all the comforts you need, with an open living space, full kitchen, and a private primary bedroom.

This compact home brings numerous advantages, including lower maintenance costs and an efficient use of space. It's the perfect option for keeping a family member close while still providing them with their own space and independence or perhaps for your forever home downsizing is a top priority. is the perfect blend of convenience and comfort.

Whether you're keeping family close or embracing a simpler lifestyle, this home offers a cozy space for all.

All square footage is approximate. Renderings are artist's conceptions and may vary slightly from the actual home. Homes may be built in reverse of plans shown, depending on site conditions. Minor architectural changes may be made occasionally at the option of the builder. Please contact your Sales Consultant for details.