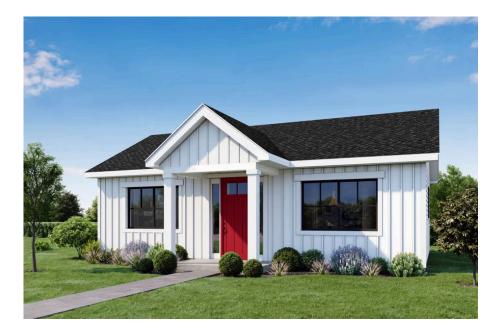

## Tucker Fayetteville

Priced From **\$89,990** 

**4 Exterior Styles Available** 

- \_ 600+ Sq. Ft.
- 📇 1 Bedrooms
- 🚊 1 Bathrooms

Say hello to the "Tucker"- a cozy one-bedroom, one-bathroom home spanning 600 square feet. Despite its small size, it offers all the comforts you need, with an open living space, full kitchen, and a private primary bedroom.

This compact home brings numerous advantages, including lower maintenance costs and an efficient use of space. It's the perfect option for keeping a family member close while still providing them with their own space and independence or perhaps for your forever home downsizing is a top priority. is the perfect blend of convenience and comfort.

Whether you're keeping family close or embracing a simpler lifestyle, this home offers a cozy space for all.

All square footage is approximate. Renderings are artist's conceptions and may vary slightly from the actual home. Homes may be built in reverse of plans shown, depending on site conditions. Minor architectural changes may be made occasionally at the option of the builder. Please contact your Sales Consultant for details.