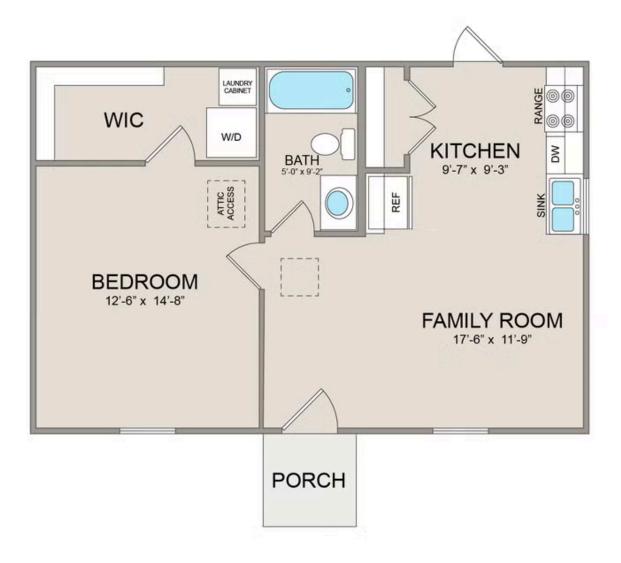

## Tucker Fayetteville

Priced From **\$89,990** 

**4 Exterior Styles Available** 

- \_ 600+ Sq. Ft.
- 📇 1 Bedrooms
- 🚊 1 Bathrooms

Say hello to the "Tucker"- a cozy one-bedroom, one-bathroom home spanning 600 square feet. Despite its small size, it offers all the comforts you need, with an open living space, full kitchen, and a private primary bedroom.

This compact home brings numerous advantages, including lower maintenance costs and an efficient use of space. It's the perfect option for keeping a family member close while still providing them with their own space and independence or perhaps for your forever home downsizing is a top priority. is the perfect blend of convenience and comfort.

Whether you're keeping family close or embracing a simpler lifestyle, this home offers a cozy space for all.

All square footage is approximate. Renderings are artist's conceptions and may vary slightly from the actual home. Homes may be built in reverse of plans shown, depending on site conditions. Minor architectural changes may be made occasionally at the option of the builder. Please contact your Sales Consultant for details.