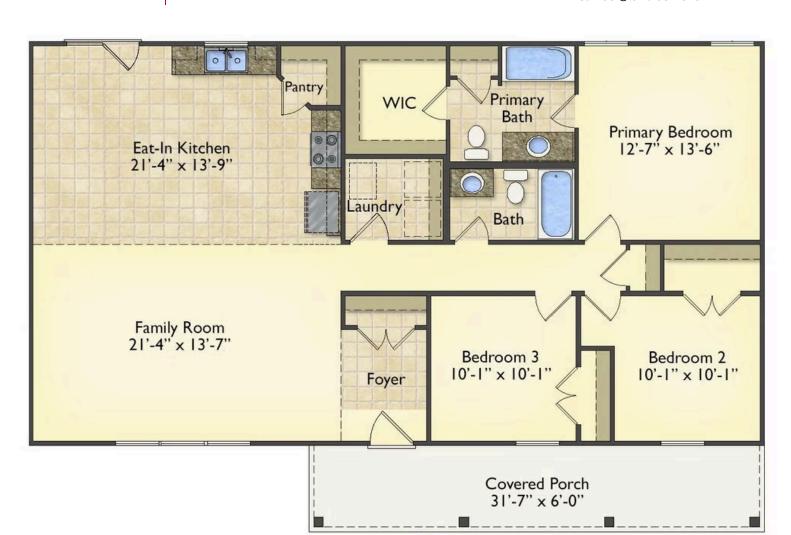

## Southport Fayetteville

**NEW HOME SPECIALIST**Call Us @ 910-537-3732

\$176,990

**4 Exterior Styles Available** 

1,428+ Sq. Ft.

3 Bedrooms

🚊 2 Bathrooms

If you're looking for Southern charm and comfortable living, the Southport is the perfect fit! This beautiful plan was designed with you in mind whether you're relaxing at the end of the day or gathering with family and loved ones for an evening of fun and games. There are 3 bedrooms and 2 bathrooms throughout this cozy floor plan. The heart of the home is sure to be the large eat in kitchen with optional island that opens up to the beautiful great room. This is the perfect space for entertaining, or relaxing and watching the game. The covered front porch is the perfect spot to catch up with conversation on a sunny summer day with a cool pitcher of sweet tea. At the end of the day, retire to the primary suite where you can enjoy a luxurious primary bath and walk-in closet. This floor plan is the perfect fit for your Southern farmhouse dreams and can be customized to fulfill all your needs!