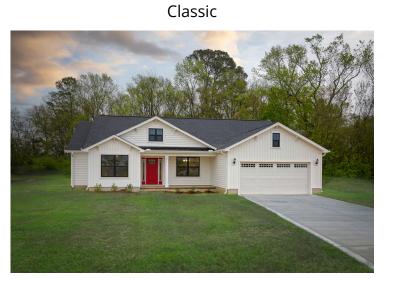

Richfield

Fayetteville

Priced From **\$224,990** 

**3 Exterior Styles Available** 

- ₁□ 1,877+ Sq. Ft.
- 📇 4 Bedrooms
- 🚊 2 Bathrooms
- 启 2 Car Garage

The Richfield has something for everyone! This lovely home offers 4 bedrooms and 2 baths with endless options to create your dream home. The openness of the Kitchen with large island, breakfast nook, and family room was specifically designed to keep everyone together. Savor relaxed yet special meals in your formal dining room or reinvent the space into a 5th bedroom for those out of town guests. The master retreat complete with a walk in closet is secluded from the other three bedrooms for privacy. A shortage of storage space is a problem of the past with walk in closets in each of the 4 bedrooms in this home. A covered front porch, 2 car garage, and separate laundry room are just a few of the reasons to make the Richfield your very own dream home.