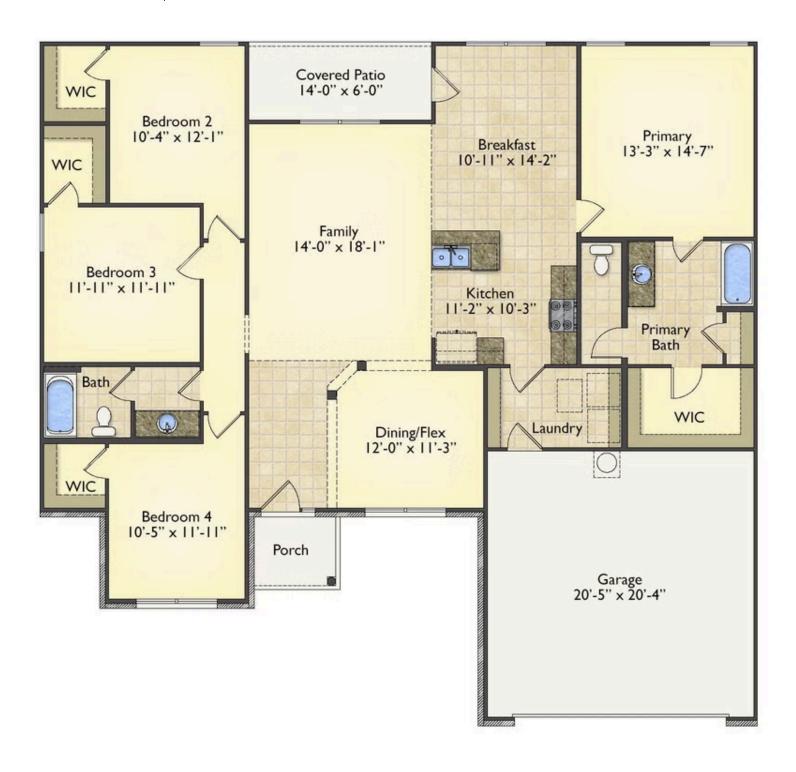

Richfield

Fayetteville

Priced From **\$224,990** 

**3 Exterior Styles Available** 

- ₁□ 1,877+ Sq. Ft.
- 📇 4 Bedrooms
- 🚊 2 Bathrooms
- 启 2 Car Garage

The Richfield has something for everyone! This lovely home offers 4 bedrooms and 2 baths with endless options to create your dream home. The openness of the Kitchen with large island, breakfast nook, and family room was specifically designed to keep everyone together. Savor relaxed yet special meals in your formal dining room or reinvent the space into a 5th bedroom for those out of town guests. The master retreat complete with a walk in closet is secluded from the other three bedrooms for privacy. A shortage of storage space is a problem of the past with walk in closets in each of the 4 bedrooms in this home. A covered front porch, 2 car garage, and separate laundry room are just a few of the reasons to make the Richfield your very own dream home.

## **Richfield** Fayetteville

NEW HOME SPECIALIST

Call Us @ 910-537-3732

All square footage is approximate. Renderings are artist's conceptions and may vary slightly from the actual home. Homes may be built in reverse of plans shown, depending on site conditions. Minor architectural changes may be made occasionally at the option of the builder. Please contact your Sales Consultant for details.