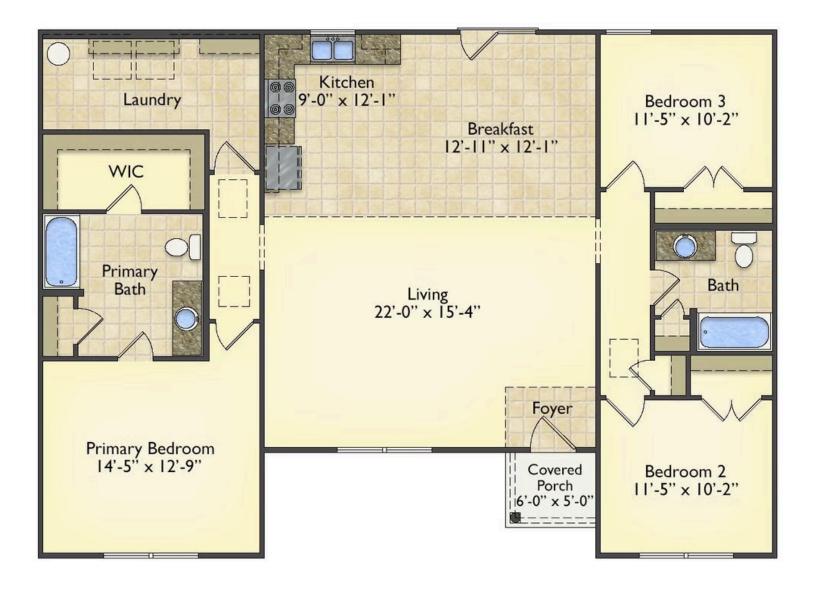

## Pinehurst Fayetteville

Priced From **\$174,990** 

**3 Exterior Styles Available** 

- \_\_\_\_ 1,561+ Sq. Ft.
- 📇 3 Bedrooms
- 🚊 2 Bathrooms

This beautiful home features a spacious and open layout that's perfect for families and those who love to entertain. With three cozy bedrooms and two bathrooms, you'll have plenty of space to relax and unwind after a long day. The open design seamlessly connects the family room with the kitchen, creating a warm and inviting atmosphere that's perfect for gathering with loved ones.

Whether you're hosting a family dinner or just hanging out with friends, this floor plan is perfect for you. You can customize the Pinehurst to meet your needs and create the home of your dream!

All square footage is approximate. Renderings are artist's conceptions and may vary slightly from the actual home. Homes may be built in reverse of plans shown, depending on site conditions. Minor architectural changes may be made occasionally at the option of the builder. Please contact your Sales Consultant for details.

## **Pinehurst** Fayetteville

## NEW HOME SPECIALIST

Call Us @ 910-537-3732

All square footage is approximate. Renderings are artist's conceptions and may vary slightly from the actual home. Homes may be built in reverse of plans shown, depending on site conditions. Minor architectural changes may be made occasionally at the option of the builder. Please contact your Sales Consultant for details.