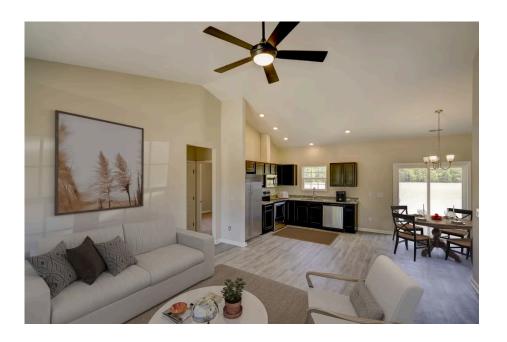

## Pinehurst Fayetteville

Priced From **\$174,990** 

**3 Exterior Styles Available** 

- \_\_\_\_ 1,561+ Sq. Ft.
- 📇 3 Bedrooms
- 🚊 2 Bathrooms

This beautiful home features a spacious and open layout that's perfect for families and those who love to entertain. With three cozy bedrooms and two bathrooms, you'll have plenty of space to relax and unwind after a long day. The open design seamlessly connects the family room with the kitchen, creating a warm and inviting atmosphere that's perfect for gathering with loved ones.

Whether you're hosting a family dinner or just hanging out with friends, this floor plan is perfect for you. You can customize the Pinehurst to meet your needs and create the home of your dream!

All square footage is approximate. Renderings are artist's conceptions and may vary slightly from the actual home. Homes may be built in reverse of plans shown, depending on site conditions. Minor architectural changes may be made occasionally at the option of the builder. Please contact your Sales Consultant for details.