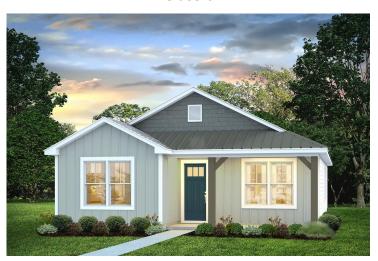

## Pine Fayetteville

\$158,990

**3 Exterior Styles Available** 

「□ 1,260+ Sq. Ft.

**3 Bedrooms** 

🚊 2 Bathrooms

This charming floor plan creates the perfect space for relaxing and watching the game, or hosting an evening with family and loved ones. Just imagine coming home and enjoying a warm summer evening from the comfort of your front porch. The Pine offers 3 bedrooms and 2 bathrooms including a primary suite with a beautiful bathroom and walk-in closet. The spacious great room opens up to the dining room and kitchen with an optional kitchen island that creates the perfect place to spend an evening with the kids or hosting game night with your friends. This floor plan is customizable to meet your needs and fulfill all your dreams.

Classic Craftsman

Farmhouse