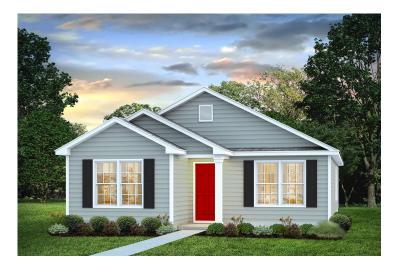

## Pine Fayetteville

\$158,990

**3 Exterior Styles Available** 

「□ 1,260+ Sq. Ft.

**3 Bedrooms** 

🚊 2 Bathrooms

This charming floor plan creates the perfect space for relaxing and watching the game, or hosting an evening with family and loved ones. Just imagine coming home and enjoying a warm summer evening from the comfort of your front porch. The Pine offers 3 bedrooms and 2 bathrooms including a primary suite with a beautiful bathroom and walk-in closet. The spacious great room opens up to the dining room and kitchen with an optional kitchen island that creates the perfect place to spend an evening with the kids or hosting game night with your friends. This floor plan is customizable to meet your needs and fulfill all your dreams.