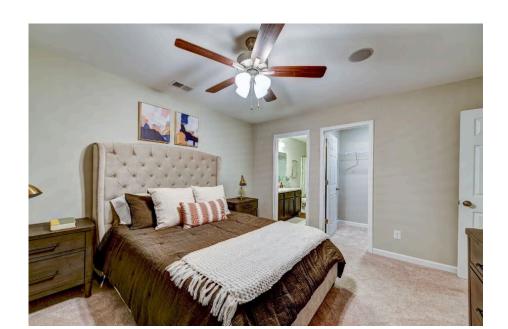

## Pine Fayetteville

\$158,990

**3 Exterior Styles Available** 

「□ 1,260+ Sq. Ft.

**3 Bedrooms** 

🚊 2 Bathrooms

This charming floor plan creates the perfect space for relaxing and watching the game, or hosting an evening with family and loved ones. Just imagine coming home and enjoying a warm summer evening from the comfort of your front porch. The Pine offers 3 bedrooms and 2 bathrooms including a primary suite with a beautiful bathroom and walk-in closet. The spacious great room opens up to the dining room and kitchen with an optional kitchen island that creates the perfect place to spend an evening with the kids or hosting game night with your friends. This floor plan is customizable to meet your needs and fulfill all your dreams.