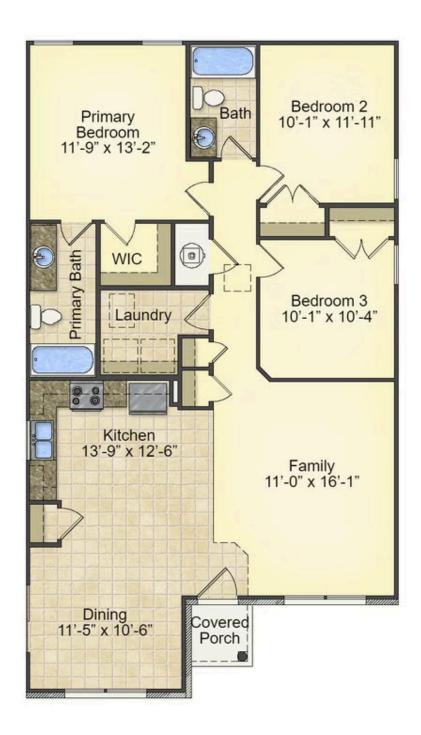

## Pine Fayetteville

\$158,990

**3 Exterior Styles Available** 

「□ 1,260+ Sq. Ft.

**3 Bedrooms** 

🚊 2 Bathrooms

This charming floor plan creates the perfect space for relaxing and watching the game, or hosting an evening with family and loved ones. Just imagine coming home and enjoying a warm summer evening from the comfort of your front porch. The Pine offers 3 bedrooms and 2 bathrooms including a primary suite with a beautiful bathroom and walk-in closet. The spacious great room opens up to the dining room and kitchen with an optional kitchen island that creates the perfect place to spend an evening with the kids or hosting game night with your friends. This floor plan is customizable to meet your needs and fulfill all your dreams.