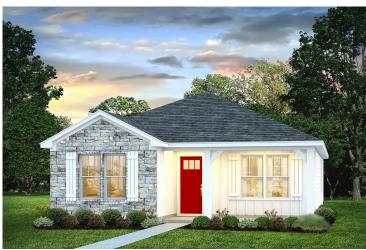

## Pine Fayetteville

\$158,990

**3 Exterior Styles Available** 

「□ 1,260+ Sq. Ft.

**3 Bedrooms** 

🚊 2 Bathrooms

This charming floor plan creates the perfect space for relaxing and watching the game, or hosting an evening with family and loved ones. Just imagine coming home and enjoying a warm summer evening from the comfort of your front porch. The Pine offers 3 bedrooms and 2 bathrooms including a primary suite with a beautiful bathroom and walk-in closet. The spacious great room opens up to the dining room and kitchen with an optional kitchen island that creates the perfect place to spend an evening with the kids or hosting game night with your friends. This floor plan is customizable to meet your needs and fulfill all your dreams.