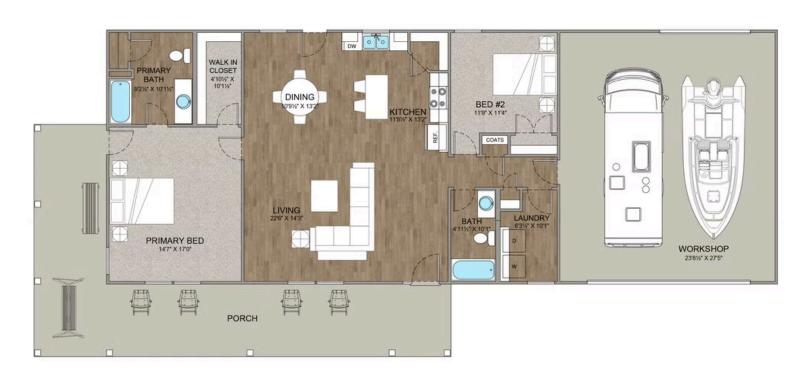

The Mustang Ranch is a beautiful barndominium offering 1,400 square feet of heated living space, complete with 2 bedrooms and 2 bathrooms. The open-concept layout connects the living, dining, and kitchen areas, creating a warm and inviting space perfect for family time and entertaining. The soaring 12-foot ceilings enhance the home's spaciousness and charm. The home portion of this barndominium is part of our Design By U series, meaning that the home's floorplan can be easily modified with additional bedrooms and bathrooms, depending on you and your family's needs. One of the standout features of the Mustang Ranch is its 24′ x 28′ workspace/garage with an 18′ wide door. The 18′ door is also 10′ high to accommodate a farm tractor, boat or most RV's and it has a 10′x10′ garage door on the backside of the space for drive-thru capability!. The ceilings in the workspace/garage are 12′ high. Another lifestyle plus is its stunning wraparound porch, offering 509 square feet of outdoor living space. This expansive porch is perfect for relaxing, entertaining, or simply taking in the beauty of your surroundings. With its blend of practicality and style, the Mustang Ranch is an ideal choice for those dreaming of a cozy and functional home. Home plan photo may showcase choice flooring options.