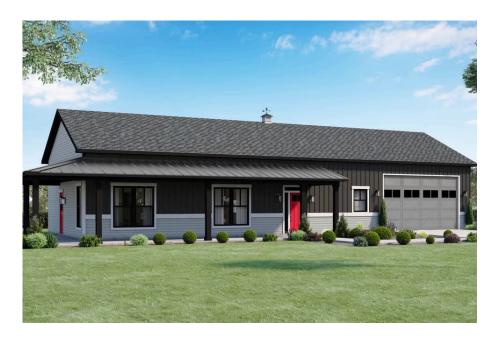

## Mustang Ranch Barndominium Fayetteville

NEW HOME SPECIALIST

Call Us @ 910-537-3732

Priced From \$258,990

**2 Exterior Styles Available** 

பு 1,400+ Sq. Ft.

2 Bedrooms

🖴 2 Car Garage

The Mustang Ranch is a beautiful barndominium offering 1,400 square feet of heated living space, complete with 2 bedrooms and 2 bathrooms. The open-concept layout connects the living, dining, and kitchen areas, creating a warm and inviting space perfect for family time and entertaining. The soaring 12-foot ceilings enhance the home's spaciousness and charm. The home portion of this barndominium is part of our Design By U series, meaning that the home's floorplan can be easily modified with additional bedrooms and bathrooms, depending on you and your family's needs. One of the standout features of the Mustang Ranch is its 24′ x 28′ workspace/garage with an 18′ wide door. The 18′ door is also 10′ high to accommodate a farm tractor, boat or most RV's and it has a 10′x10′ garage door on the backside of the space for drive-thru capability!. The ceilings in the workspace/garage are 12′ high. Another lifestyle plus is its stunning wraparound porch, offering 509 square feet of outdoor living space. This expansive porch is perfect for relaxing, entertaining, or simply taking in the beauty of your surroundings. With its blend of practicality and style, the Mustang Ranch is an ideal choice for those dreaming of a cozy and functional home. Home plan photo may showcase choice flooring options.