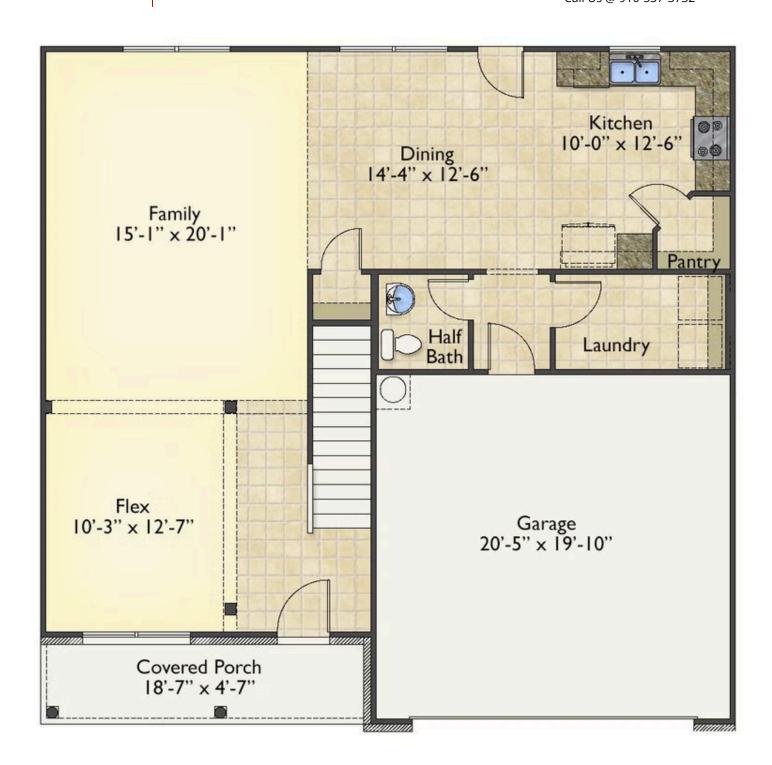

Call Us @ 910-537-3732

Priced From \$259,990

**2 Exterior Styles Available** 

\_ 2,357+ Sq. Ft.

4 Bedrooms

2.5 Bathrooms

🖴 2 Car Garage

The Montclaire was designed with today's busy lifestyle in mind. Wide open living keeps the conversation flowing with a spacious great room open to the eating area and kitchen with plenty of cooking and counter space. A large utility room off the garage keeps the mess in check with a convenient powder room across the hall. After a long day relax and rejuvenate in your large primary suite with primary bath and enough closet space for all of your shoes and his baseball hat collection. The upstairs loft area is the perfect spot for family game night or just a quiet space to finish a book. The best home is the one you don't ever want to leave.