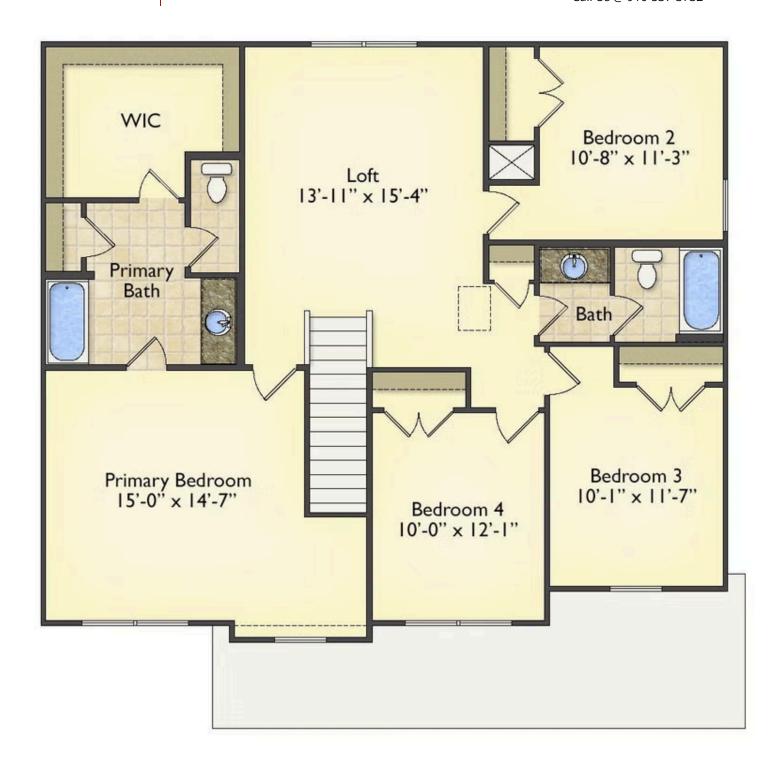

Call Us @ 910-537-3732

Priced From \$259,990

**2 Exterior Styles Available** 

\_ 2,357+ Sq. Ft.

4 Bedrooms

2.5 Bathrooms

🖴 2 Car Garage

The Montclaire was designed with today's busy lifestyle in mind. Wide open living keeps the conversation flowing with a spacious great room open to the eating area and kitchen with plenty of cooking and counter space. A large utility room off the garage keeps the mess in check with a convenient powder room across the hall. After a long day relax and rejuvenate in your large primary suite with primary bath and enough closet space for all of your shoes and his baseball hat collection. The upstairs loft area is the perfect spot for family game night or just a quiet space to finish a book. The best home is the one you don't ever want to leave.

## Montclaire Fayetteville

Call Us @ 910-537-3732