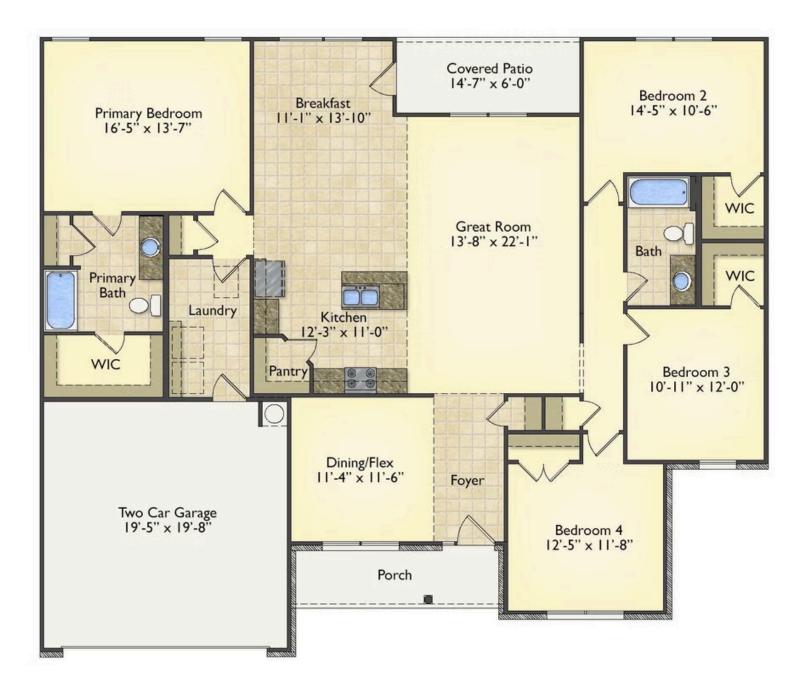

Imagine gathering with loved ones in the light-filled and spacious family room in an open design that embraces the kitchen and breakfast room. The gourmet kitchen is ready to be customized to suit your needs, plus there's a formal dining room and a covered patio with the freedom to expand and create your dream home.

At the end of the day, you can retire to your private primary suite with a walk-in closet and a primary bath. The three secondary bedrooms have generous closets and there's a central full bath for added convenience. Completing this sensational 2,054 sqft plan is a large laundry room, a flex room which could be your dream study, guest suite or playroom, the choice is all yours when it comes to the Lexington.